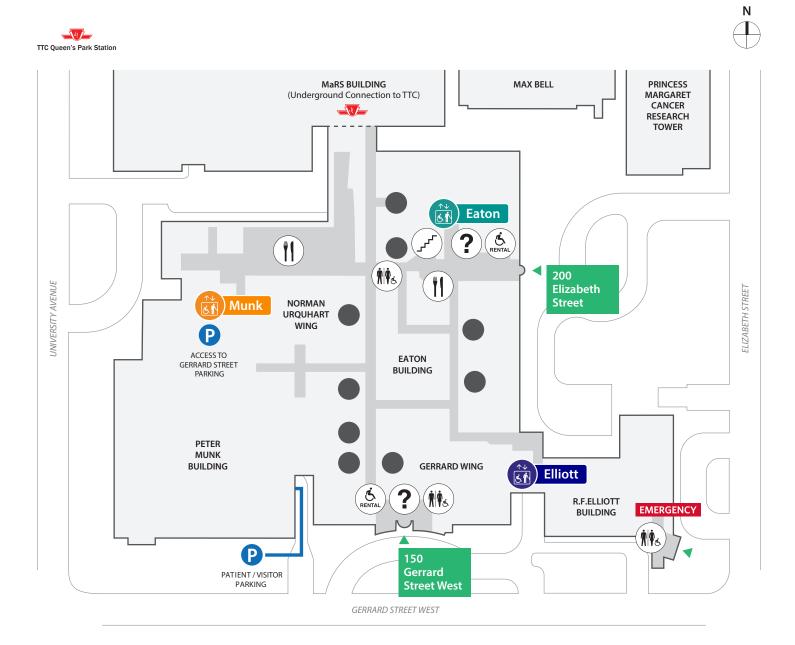

## **Toronto General Hospital (Ground Floor)**

200 Elizabeth Street and 150 Gerrard Street West

| LEGEND                                             |                                                                          |
|----------------------------------------------------|--------------------------------------------------------------------------|
| Elevators                                          | 1 Admitting & Registration 8 Wightman-Berris Academy Medical Education   |
| Food / Restaurant                                  | 2 Diagnostic Test Centre 9 York-UHN Collaborative & UHN Learner Services |
| ? Information                                      | 3 Gift Shop                                                              |
| ( Phone                                            | 4 Hemodialysis East                                                      |
| Stairs                                             | 5 Hemodialysis West                                                      |
| († ∳s) Washroom                                    | 6 Home Hemodialysis                                                      |
| Wheelchair Rental \$1.00 per rental (loonies only) | 7 Hyperbaric Medicine Unit                                               |