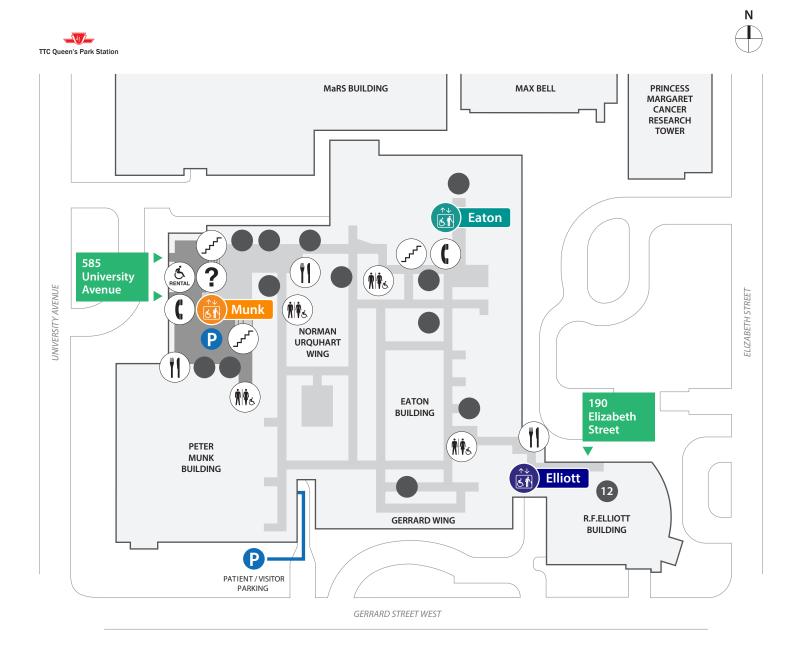

## **Toronto General Hospital (Lobby & Level 1)**

585 University Avenue and 190 Elizabeth Street

| LEGEND                                             |   |                                                                                                     |    |                                       |
|----------------------------------------------------|---|-----------------------------------------------------------------------------------------------------|----|---------------------------------------|
| (Sf) Elevators                                     | 1 | Cashier's Office                                                                                    | 7  | Patient Education Library             |
| Food / Restaurant                                  | 2 | Centre for Spiritual Reflection                                                                     | 8  | Patient Relations                     |
| ? Information                                      | 3 | Health Sciences Library                                                                             | 9  | TGH Management Office                 |
| ( Phone                                            | 4 | Medical Imaging Reception                                                                           | 10 | Translation & Interpretation Services |
| Stairs                                             |   | Biopsy, CT Scan, Interventional Radiology, JDMI,<br>MIDU, MRI, Nuclear Medicine, Ultrasound & X-Ray | 11 | The Wilson Centre                     |
| (†)∮s Washroom                                     | 5 | Musallah Prayer Room                                                                                | 12 | UHN Corporate Management              |
| Wheelchair Rental \$1.00 per rental (loonies only) | 6 | Outpatient Pharmacy                                                                                 | 13 | Volunteer Services                    |