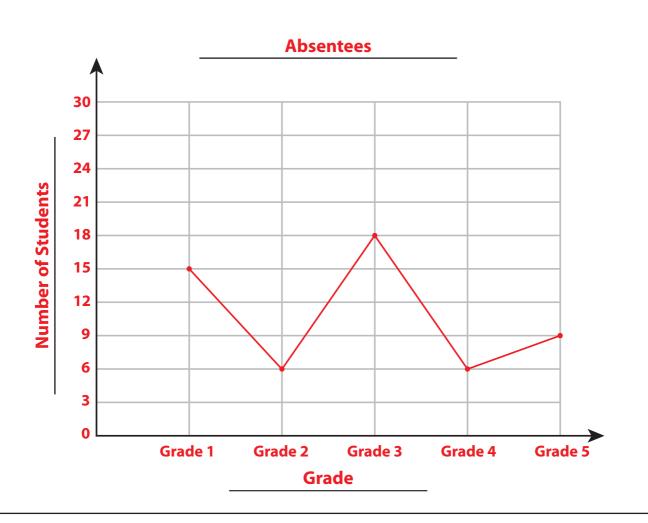

## Line Graph - Absentees in a Class

The number of absentees from grade 1 to grade 5 at a school in a month are given below. Make an appropriate scale and draw a line graph. Also label the axes and write a title for the graph.

| Grade   | Number of Students |
|---------|--------------------|
| Grade 1 | 15                 |
| Grade 2 | 6                  |
| Grade 3 | 18                 |
| Grade 4 | 6                  |
| Grade 5 | 9                  |