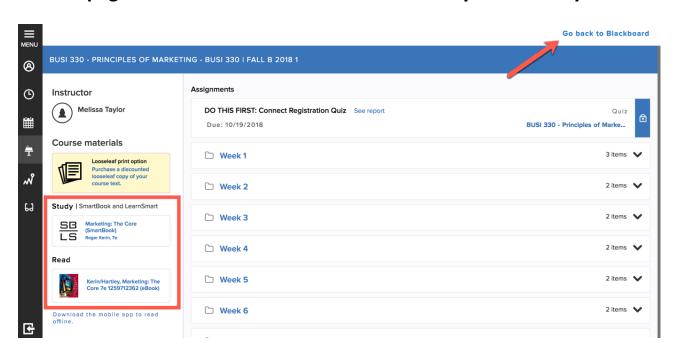

## Step 3: Your textbook options for the course will be located on the Left side of the homepage. Click "Go back to Blackboard" when you are ready to return.