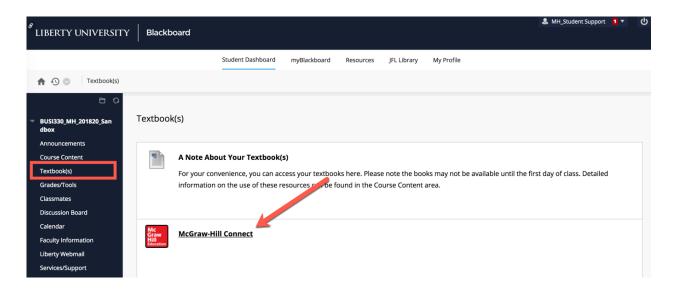

## Access your Textbook in Connect

Step 1: Log into your Blackboard Course. Click "Textbook(s) > "McGraw-Hill Connect" in the Left Menu.

Step 2: Click "Go to my Connect Section" to access your Connect Section Homepage.