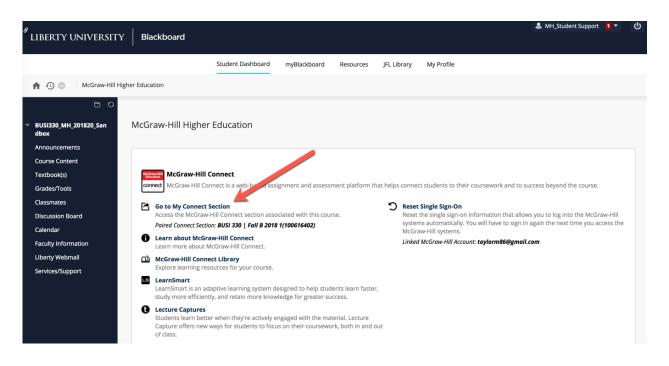

## Access your Textbook in Connect

Step 1: Log into your Blackboard Course. Click "Textbook(s) > "McGraw-Hill Connect" in the Left Menu.

Step 2: Click "Go to my Connect Section" to access your Connect Section Homepage.