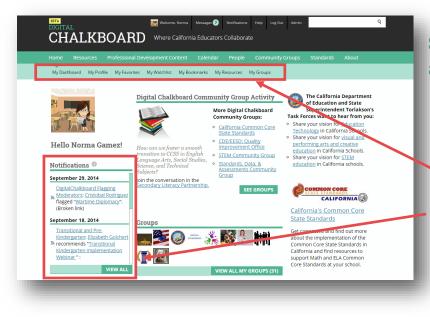

## **Step #3** Review your Dashboard and Notification

After logging in, you will see your personal **Digital Chalkboard Dashboard**, which contains featured content as well as **quick links** to your groups, profile, favorite content and more.

The **Notifications** panel displays messages alerting you to activity in your groups or interactions with other people in **Digital Chalkboard** 

Check your notifications often for group invitations, shared resources and other updates.