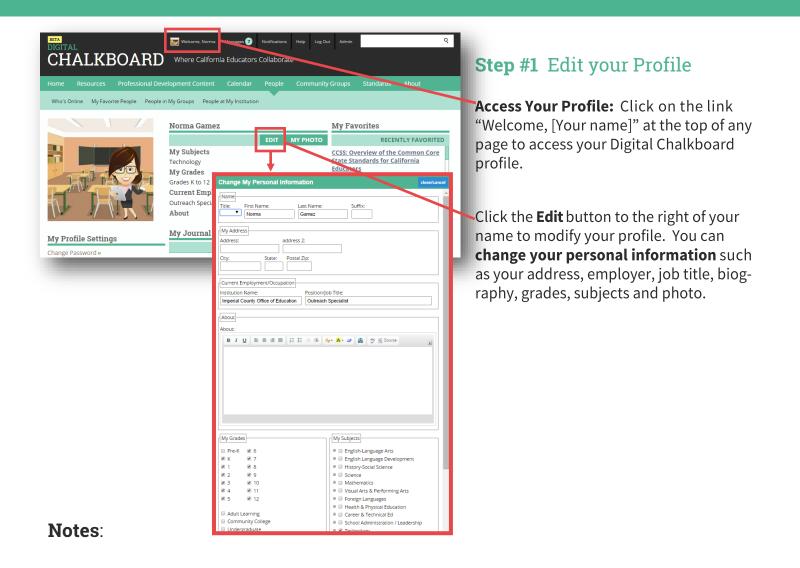

#### **Create an Account and Edit your Profile**

| DIGITAL<br>CHALKBOARD Where California                                                                                                                                                                                                                                                                                                                                                                                                                                                                                                                                                                                                                                                                                                                                                                                                                                                                                                                                                                                                                                                                                                                                                                                                                                                                                                                                                                                                                                                                                                                                                                                                                                                                                                                                                                                                                                                                                                                                                                                                                                                                                           | Watcome, Guest         Request Account         Log In         Help         Q         Account         Account         Account         Account         Melp         Q         Account         Ac |
|----------------------------------------------------------------------------------------------------------------------------------------------------------------------------------------------------------------------------------------------------------------------------------------------------------------------------------------------------------------------------------------------------------------------------------------------------------------------------------------------------------------------------------------------------------------------------------------------------------------------------------------------------------------------------------------------------------------------------------------------------------------------------------------------------------------------------------------------------------------------------------------------------------------------------------------------------------------------------------------------------------------------------------------------------------------------------------------------------------------------------------------------------------------------------------------------------------------------------------------------------------------------------------------------------------------------------------------------------------------------------------------------------------------------------------------------------------------------------------------------------------------------------------------------------------------------------------------------------------------------------------------------------------------------------------------------------------------------------------------------------------------------------------------------------------------------------------------------------------------------------------------------------------------------------------------------------------------------------------------------------------------------------------------------------------------------------------------------------------------------------------|------------------------------------------------------------------------------------------------------------------------------------------------------------------------------------------------------------------------------------------------------------------------------------------------------------------------------------------------------------------------------------------------------------------------------------------------------------------------------------------------------------------------------------------------------------------------------------------------------------------------------------------------------------------------------------------------------------------------------------------------------------------------------------------------------------------------------------------------------------------------------------------------------------------------------------------------------------------------------------------------------------------------------------------------------------------------------------------------------------------------------------------------------------------------------------------------------------------------------------------------------------------------------------------------------------------------------------------------|
| Home Resources Professional Development Content                                                                                                                                                                                                                                                                                                                                                                                                                                                                                                                                                                                                                                                                                                                                                                                                                                                                                                                                                                                                                                                                                                                                                                                                                                                                                                                                                                                                                                                                                                                                                                                                                                                                                                                                                                                                                                                                                                                                                                                                                                                                                  | Calendar Community Groups Standards About                                                                                                                                                                                                                                                                                                                                                                                                                                                                                                                                                                                                                                                                                                                                                                                                                                                                                                                                                                                                                                                                                                                                                                                                                                                                                                      |
| <ul> <li>The Digital Chalkboard is where California educators get connected, stategies – you might say the best of the best.</li> <li>Statements of the Statement of the</li></ul> |                                                                                                                                                                                                                                                                                                                                                                                                                                                                                                                                                                                                                                                                                                                                                                                                                                                                                                                                                                                                                                                                                                                                                                                                                                                                                                                                                |
| Community Groups:<br>• California Common Core State<br>Standards<br>• CDE/FESD: Quality Improvement                                                                                                                                                                                                                                                                                                                                                                                                                                                                                                                                                                                                                                                                                                                                                                                                                                                                                                                                                                                                                                                                                                                                                                                                                                                                                                                                                                                                                                                                                                                                                                                                                                                                                                                                                                                                                                                                                                                                                                                                                              | Log In to Digital Chalkboard E-mail Address Password Forgot Password? Cancel Log In                                                                                                                                                                                                                                                                                                                                                                                                                                                                                                                                                                                                                                                                                                                                                                                                                                                                                                                                                                                                                                                                                                                                                                                                                                                            |

#### **Step #1** Sign up for a free account

- Click the **Request Account** link
- Fill out each field, agree to the Terms of Use Agreement, then click **Register** to proceed.
- A registration code is optional