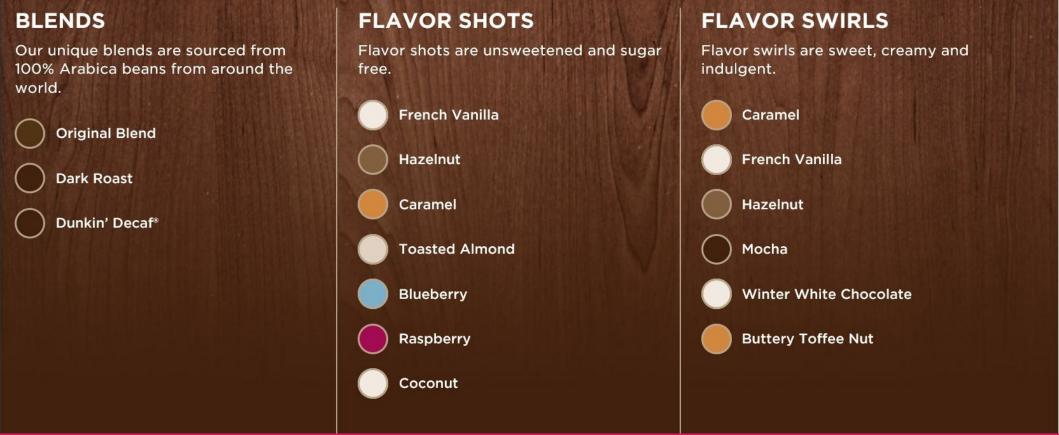

# \*Only available at participating locations FLAVOR SHOTS

Flavor shots are unsweetened and sugar free.

French Vanilla

**Toasted Almond** 

Hazelnut

Caramel

Blueberry

Raspberry