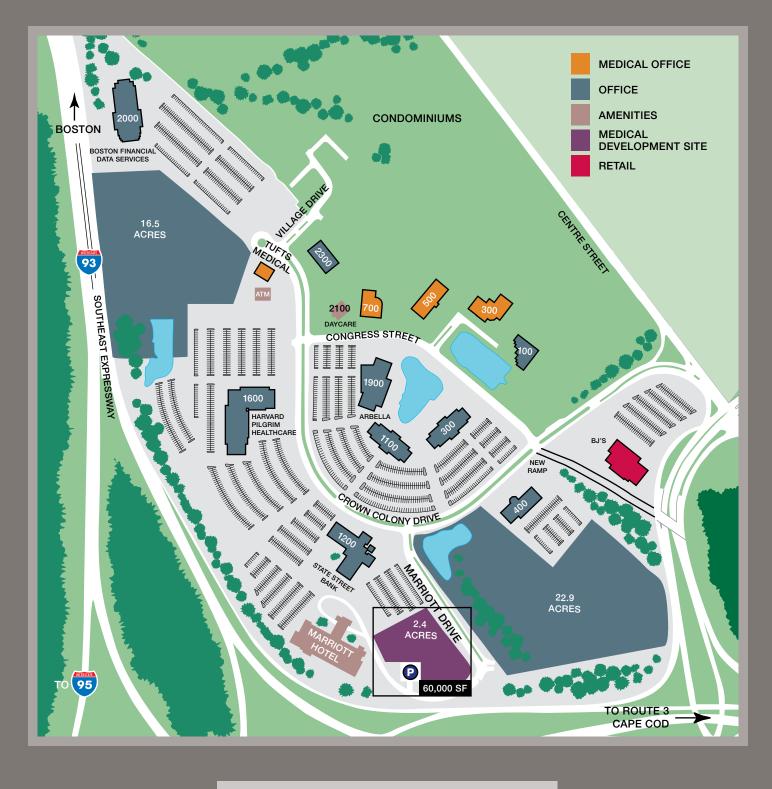

#### CROWN COLONY

The Flatley Company is offering a 2.4-acre fully-permitted and approved Medical development site with the potential for a 60,000 SF building, for a ground lease or a "build to suit" opportunity. The site is ready for construction with ample parking available.

### PROPERTY HIGHLIGHTS

- Centrally located close to I-93, I-95 and Route 3
- 300 parking spaces including 65 covered spaces
- Fully permitted for medical office tenants
- All utilities water, sewer and electric on site
- Building identity/signage rights available
- Shuttle Service to the Quincy Adams Red Line "T" station
- Full-service on-site Marriott Hotel
- Several cafeterias in the park
- Day care center
- Ample green space and sidewalks
- Strategically located between mature residential areas and numerous retirement communities
- Very strong tenant mix in the park including: Tufts Medical, Harvard Pilgrim Healthcare, Crown Colony Medical Center, Shields Healthcare, Eye Health, State Street, Arbella Insurance Company and Boston Financial Data Services
- Located on the periphery of the planned Quincy Center \$1.6 billion downtown redevelopment

#### 0 Marriott Drive

2.4 acre site 60,000 SF

**Medical Office** 

## PARKING SITE PLAN FOR MEDICAL DEVELOPMENT SITE IN CROWN COLONY OFFICE PARK

OFFERED BY

www.flatleyco.com