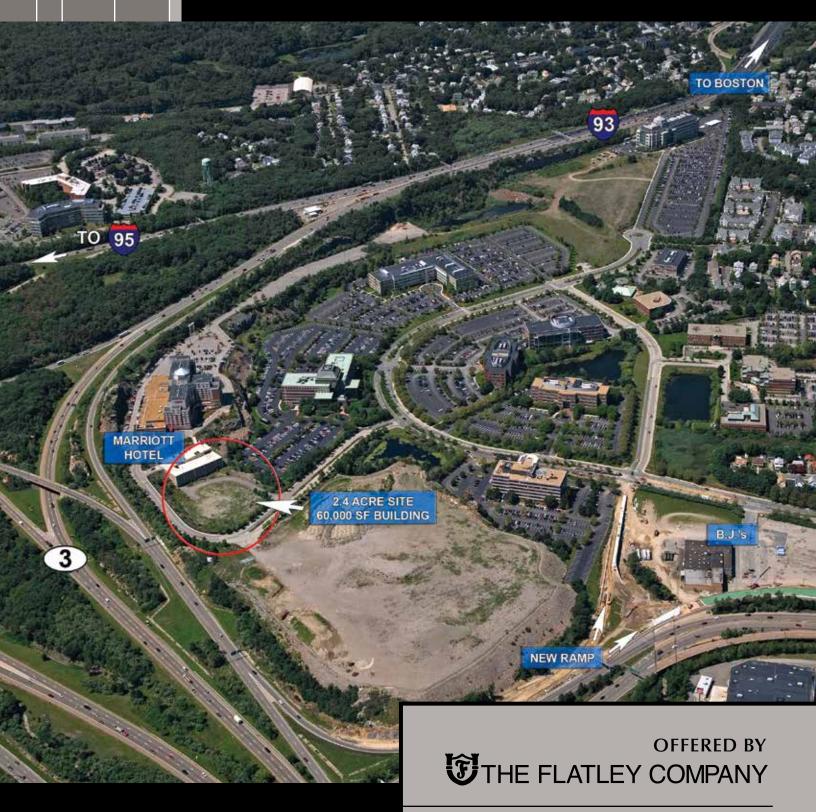

#### CROWN COLONY

The Flatley Company is offering a 2.4-acre fully-permitted and approved Medical development site with the potential for a 60,000 SF building, for a ground lease or a "build to suit" opportunity. The site is ready for construction with ample parking available.

### PROPERTY HIGHLIGHTS

- Centrally located close to I-93, I-95 and Route 3
- 300 parking spaces including 65 covered spaces
- Fully permitted for medical office tenants
- All utilities water, sewer and electric on site
- Building identity/signage rights available
- Shuttle Service to the Quincy Adams Red Line "T" station
- Full-service on-site Marriott Hotel
- Several cafeterias in the park
- Day care center
- Ample green space and sidewalks
- Strategically located between mature residential areas and numerous retirement communities
- Very strong tenant mix in the park including: Tufts Medical, Harvard Pilgrim Healthcare, Crown Colony Medical Center, Shields Healthcare, Eye Health, State Street, Arbella Insurance Company and Boston Financial Data Services
- Located on the periphery of the planned Quincy Center \$1.6 billion downtown redevelopment

#### 0 Marriott Drive

2.4 acre site 60,000 SF

**Medical Office** 