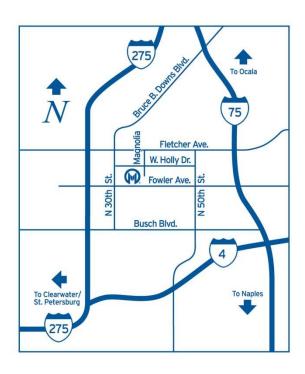

## DIRECTIONS TO MOFFITT'S MAIN CAMPUS IN NORTH TAMPA

12902 Magnolia Drive Tampa, FL 33612 (888) MOFFITT

From downtown Tampa or Airport area:

## From I-275:

- Drive north (towards Ocala) on I-275. Exit I-275 at Fletcher Avenue.
- Drive east on Fletcher, past 30th Street (Bruce B. Downs) to Magnolia.
- Drive (just beyond Florida Hospital Tampa). Turn right on Magnolia (at light). Drive south on Magnolia to Moffitt Cancer Center.
- There is a small Circle Drive with Valet Parking (complimentary).

From areas north or south of Tampa:

## From I-75:

• Take Fletcher Avenue exit and drive west to Magnolia Drive (just before Florida Hospital Tampa). Turn left on Magnolia (at light). Drive south on Magnolia to Moffitt Cancer Center.

From eastern Hillsborough County:

## From I-4:

- Exit onto I-75 north (Ocala exit) and follow above directions from I-75.
- There is a small Circle Drive with complimentary valet parking.