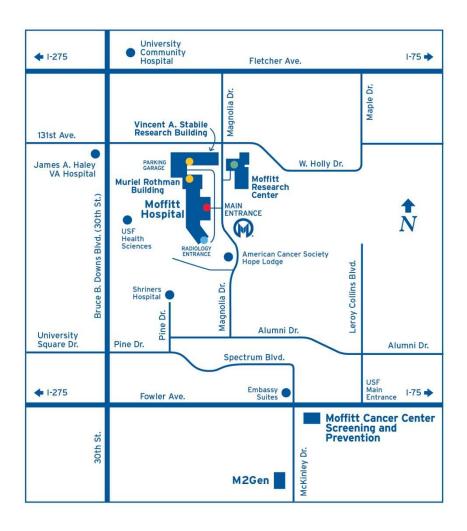

## DIRECTIONS TO MOFFITT'S MAIN CAMPUS IN NORTH TAMPA

12902 Magnolia Drive Tampa, FL 33612 (888) MOFFITT

From downtown Tampa or Airport area:

## From I-275:

- Drive north (towards Ocala) on I-275. Exit I-275 at Fletcher Avenue.
- Drive east on Fletcher, past 30th Street (Bruce B. Downs) to Magnolia.
- Drive (just beyond Florida Hospital Tampa). Turn right on Magnolia (at light). Drive south on Magnolia to Moffitt Cancer Center.
- There is a small Circle Drive with Valet Parking (complimentary).

## From I-75:

• Take Fletcher Avenue exit and drive west to Magnolia Drive (just before Florida Hospital Tampa). Turn left on Magnolia (at light). Drive south on Magnolia to Moffitt Cancer Center.

From eastern Hillsborough County: