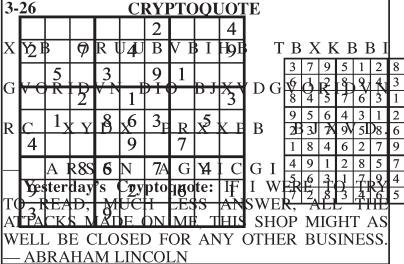

### AXYDLBAAXR is LONGFELLOW

One letter stands for another. In this sample, A is used for the three L's, X for the two O's, etc. Single letters, apostrophes, the length and formation of the words are all hints. Each day the code letters are different.