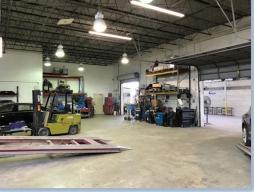

# 1100 NW 55<sup>th</sup> Street Ft. Lauderdale, FL

- 9,450 SF comprising of 2-Structures: 4,500 SF of office/whse and 4,950 SF of secured covered work area/parking/storage. <u>See reverse side for further</u> information.
- Buildings are situated on a .31 acre site Zoned "I".
- Varying ceiling heights from 13 to 16+' clear height.
- 480 Volt, 3-Phase Power, well distributed.
- 2-O.H. Doors, 14'wX11'H, and 10'wX11'H.
- 4,950 SF building is open along top part of CBS wall, roof is metal bar-joist with flat roof, similar construction as adjacent building. Concrete floor.
- \*Note: Cash or Owner Financed sale only. There is a pre-existing environmental issue.
- Ideal building for automotive uses, cabinet or millwork shop, industrial businesses needing secured covered storage or work-area.