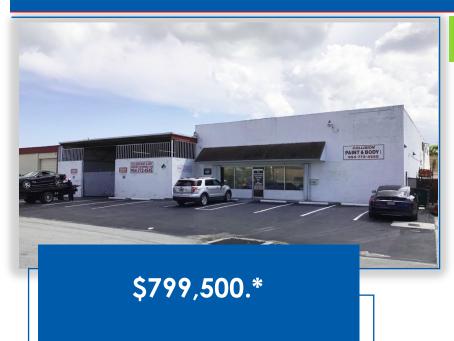

## **FOR SALE**

9,450 SF OFFICE/WAREHOUSE/STORAGE BUILDING
S.F. INCLUDES A SECURED & ROOFED PARKING/STORAGE LOT OR WORK AREA

# 1100 NW 55<sup>th</sup> Street Ft. Lauderdale, FL

- 9,450 SF comprising of 2-Structures: 4,500 SF of office/whse and 4,950 SF of secured covered work area/parking/storage. <u>See reverse side for further</u> information.
- Buildings are situated on a .31 acre site Zoned "I".
- Varying ceiling heights from 13 to 16+' clear height.
- 480 Volt, 3-Phase Power, well distributed.
- 2-O.H. Doors, 14'wX11'H, and 10'wX11'H.
- 4,950 SF building is open along top part of CBS wall, roof is metal bar-joist with flat roof, similar construction as adjacent building. Concrete floor.
- \*Note: Cash or Owner Financed sale only. There is a pre-existing environmental issue.
- Ideal building for automotive uses, cabinet or millwork shop, industrial businesses needing secured covered storage or work-area.