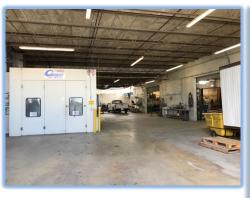

# 1100 NW 55<sup>th</sup> Street Ft. Lauderdale, FL

- 9,450 SF comprising of 2-Structures: 4,500 SF of office/whse and 4,950 SF of secured covered work area/parking/storage. <u>See reverse side for further</u> information.
- Buildings are situated on a .31 acre site Zoned "I".
- Varying ceiling heights from 13 to 16+' clear height.
- 480 Volt, 3-Phase Power, well distributed.
- 2-O.H. Doors, 14'wX11'H, and 10'wX11'H.
- 4,950 SF building is open along top part of CBS wall, roof is metal bar-joist with flat roof, similar construction as adjacent building. Concrete floor.
- \*Note: Cash or Owner Financed sale only. There is a pre-existing environmental issue.
- Ideal building for automotive uses, cabinet or millwork shop, industrial businesses needing secured covered storage or work-area.