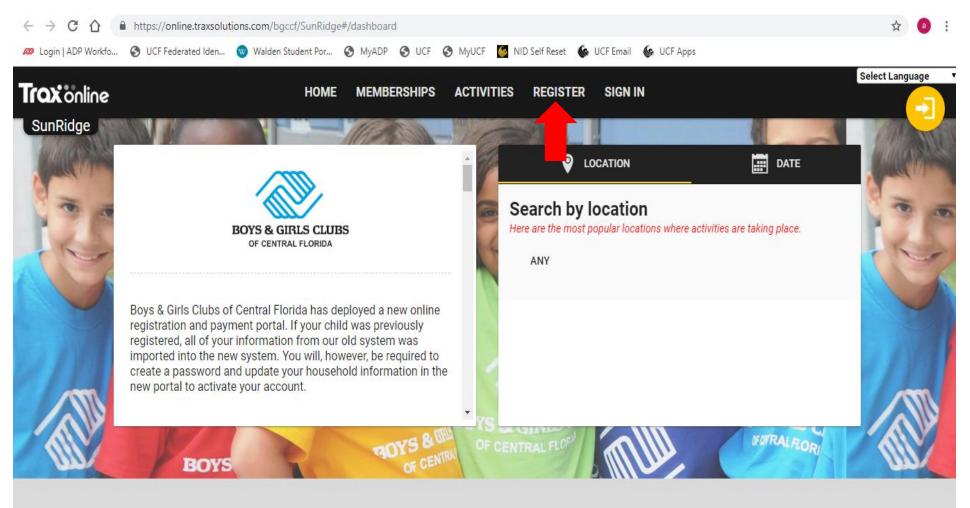

## **1.** Please select the appropriate link for the school you are interested in and select 'register'.

Copyright © 2015-2019. All rights reserved.

2. Complete the new user registration using parent/guardian information and submit. (you will enter your child's information at a later time)