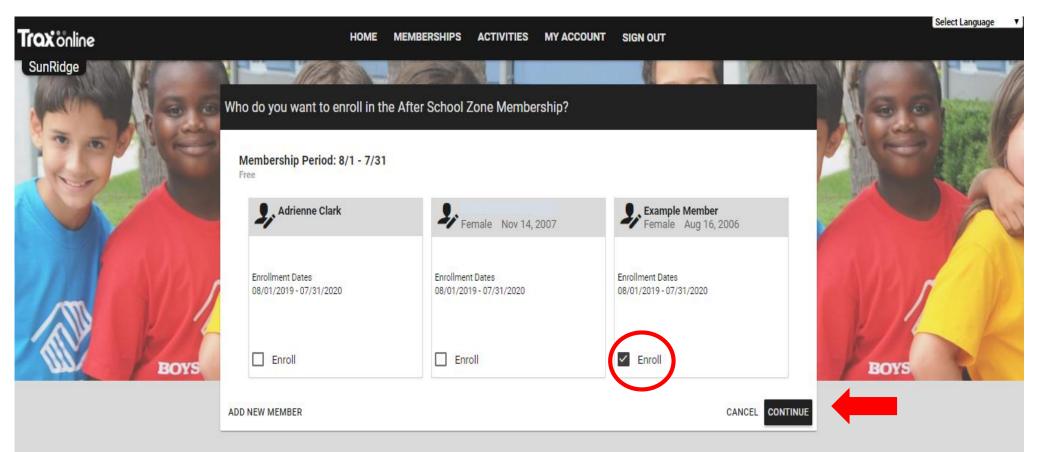

## 7. Click the checkbox 'Enroll' that is listed for your child and select 'continue'

Copyright © 2015-2019. All rights reserved.