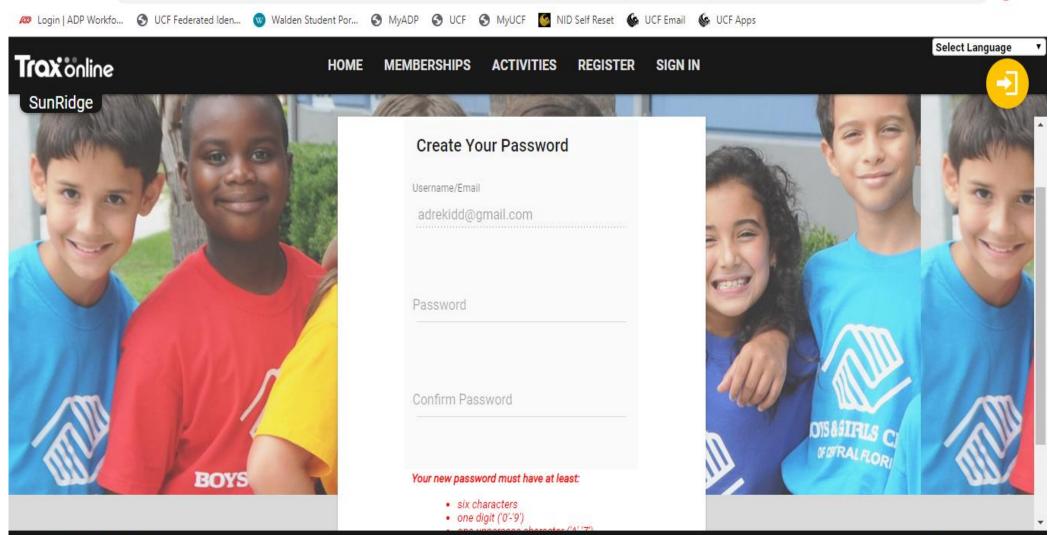

**3**. Check your email. The site coordinator must approve your registration. An email will be sent prompting you to confirm your email address and to activate your account once approved.

| ≡ | M Gmail                            | ٩ : | Search mail                                                                                                                                                                                                                 |                                        | ?         | ) ::: | a              |
|---|------------------------------------|-----|-----------------------------------------------------------------------------------------------------------------------------------------------------------------------------------------------------------------------------|----------------------------------------|-----------|-------|----------------|
| + | Compose                            | ÷   | <b>0 1 0 1 •</b> :                                                                                                                                                                                                          | 1 of 516 < >                           |           | ٠     | 31             |
|   | Inbox 7                            |     | Welcome to Trax Online 🔎 Inbox 🛪                                                                                                                                                                                            |                                        | ē         | Ľ     | <mark>.</mark> |
| * | Starred<br>Snoozed                 |     | traxonline@nfocus.com <u>via</u> nfocussolutions.onmicrosoft.com<br>to me →                                                                                                                                                 | 10:50 AM (8 minutes ago) 🛛 🕇           | x 🔸       | :     | 0              |
| > | Important<br>Sent                  |     | Dear Cherise,<br>Your request for registration at BGCCF ASZ · _ is been approved. The next and final step is for you to provide a few more details to complete your                                                         |                                        |           |       |                |
|   | +                                  |     | registration. This will allow you to enroll for activities and make any payments required from a computer, tablet, o complete your registration. <u>Click here to confirm your email address and activate your account.</u> | or phone. Please use the link below to | review an | d     | +              |
|   |                                    |     | We look forward to serving you and your family. Contact us if you have questions or difficulties with the link provi                                                                                                        | ded.                                   |           |       |                |
|   | No recent chats<br>Start a new one |     |                                                                                                                                                                                                                             |                                        |           |       |                |
|   | ÷ • •                              |     |                                                                                                                                                                                                                             |                                        |           |       | >              |

**4.** Create your password and submit. Once you are logged into your account you will be prompted to fill out the Household Information form. Here, you can add other adults in the household. (Do not enter your child's information in this section)