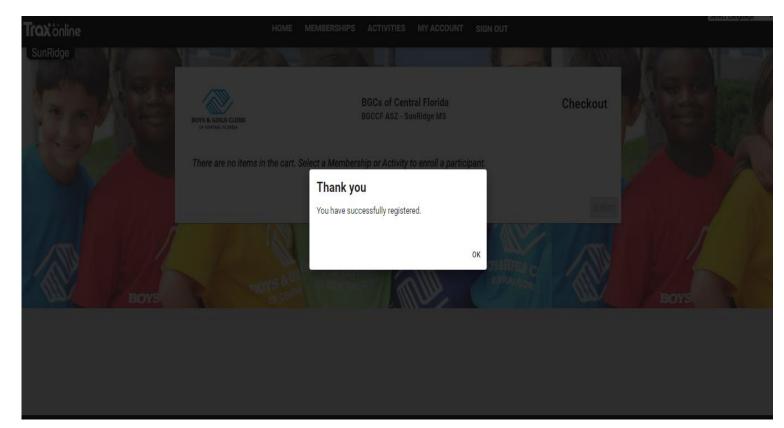

**10.** Click 'Submit'. Your member is now enrolled in the Boys and Girls Club After School Zone for the 2019-2020 school year.