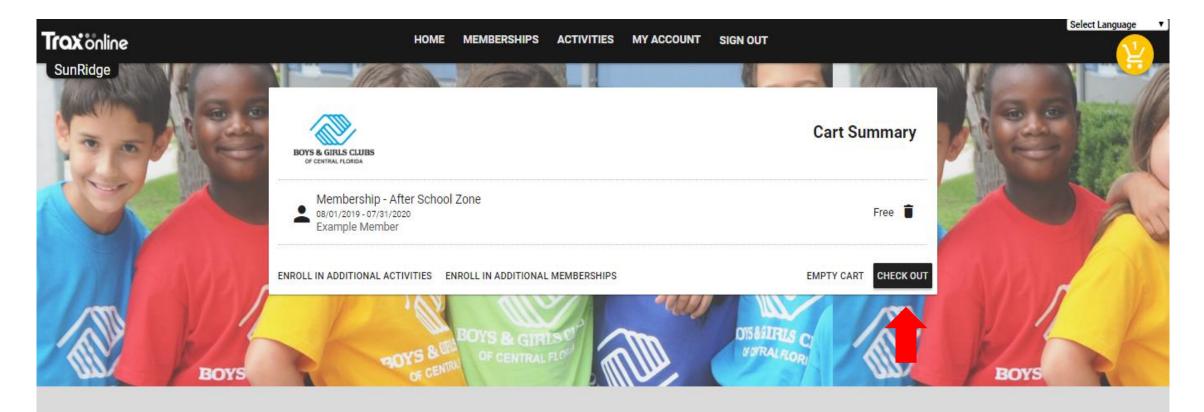

#### **8.** Check out of the "cart"

**9.** You will be prompted to fill out the participant form for your child. After filling out the form click 'pay now'. (You will not have to pay. After School Zone is a free program)