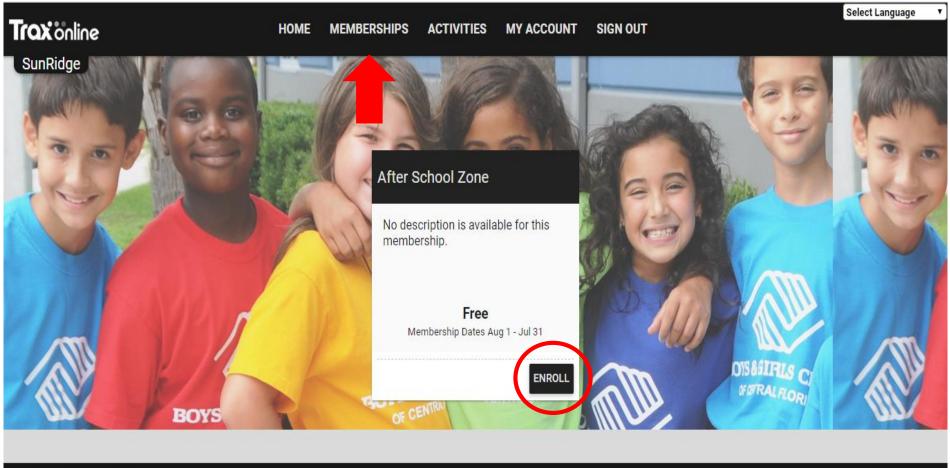

#### 5. Select 'Memberships' and select 'Enroll 'for <u>After School Zone</u>.

Copyright @ 2015-2019. All rights reserved.

Privacy Policy | Terms of Use