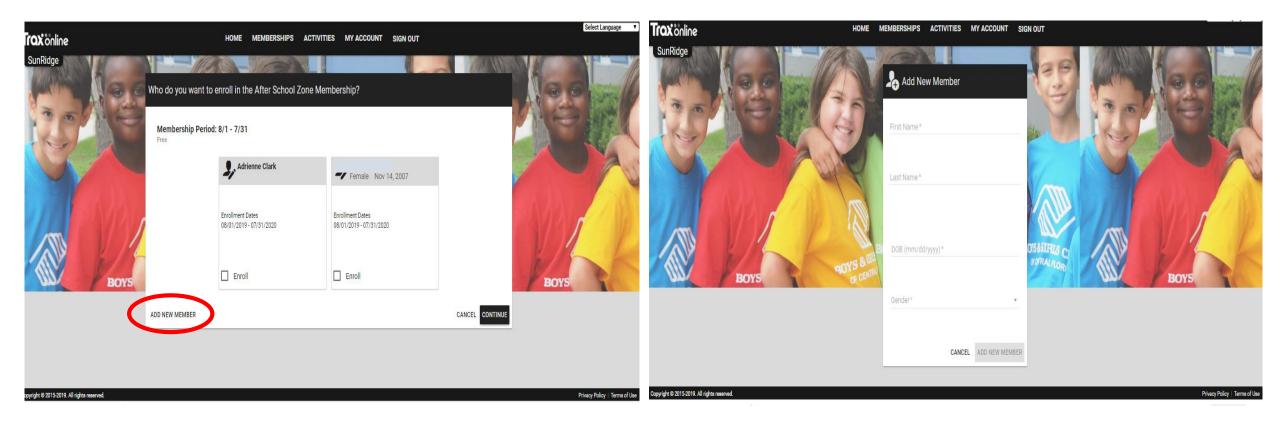

# **6.** On the next page, in the bottom left corner select 'ADD NEW MEMBER' and fill out the information for your child.