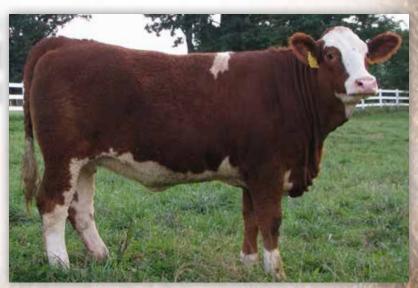

### **DWAYANN ERMA 35G**

1300700 | 1 Dec 2019 | DAH 35G | HORNED

Act BW Adj WW Adj YW CE BW WW YW MLK MCE MWW 46 n/a n/a 6.4 3.4 69.7 89.3 39.7 5.5 74.6

PANZER KCN E208

SRF MISS BIGFOOT S162

ALLM COLOSSAL 25U NORFOLK'S ELOISE 28E GRAVANDALE JEWELZ 30A WUCHTL BIGFOOT

BGR SIEGFRIED'S JANET

BBBG WRANGLER 3S FGAF ADRIA 126P SMITHBILT MOLSON 21M GRAVANDALE JOSIE 3N

Erma is a deep bodied daughter of the KCN E208 bull. Twin to another heifer, we made the decision to part with one and keep the other. Her Collossal dam was a high selling open heifer in the first Ontario Simmental Solution Sale and has she ever produced! Twin heifers her first year and now raising a standout Porterhouse Regent bull calf. Full Fleckvieh