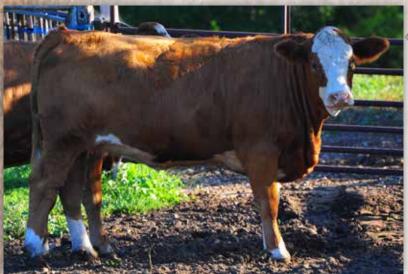

### **DWAYANN ERMA 35G**

1300700 | 1 Dec 2019 | DAH 35G | HORNED

Act BW Adj WW Adj YW CE BW WW YW MLK MCE MWW 46 n/a n/a 6.4 3.4 69.7 89.3 39.7 5.5 74.6

PANZER KCN E208

SRF MISS BIGFOOT S162

ALLM COLOSSAL 25U NORFOLK'S ELOISE 28E GRAVANDALE JEWELZ 30A WUCHTL BIGFOOT

BGR SIEGFRIED'S JANET

BBBG WRANGLER 3S FGAF ADRIA 126P SMITHBILT MOLSON 21M GRAVANDALE JOSIE 3N

Erma is a deep bodied daughter of the KCN E208 bull. Twin to another heifer, we made the decision to part with one and keep the other. Her Collossal dam was a high selling open heifer in the first Ontario Simmental Solution Sale and has she ever produced! Twin heifers her first year and now raising a standout Porterhouse Regent bull calf. Full Fleckvieh

Bred to Rugged R Cavill (1339151) on April 11th.

Erma's dam with 2021 calf

5