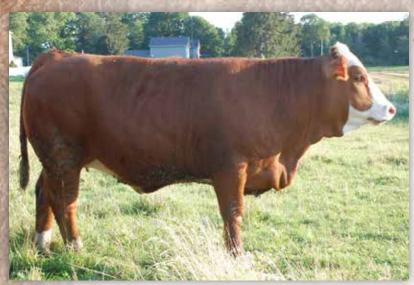

RICKARDSTOWN JUMBO **DEEBRAN ABY HEMR PAIGE 1P** 

ANCHOR D ANGELINA 28Z FGAF ZEGNA 230R **DEEBRAN EDY 13S** 

70.9

HAMLET IRI A SMITHBILT MOLSON 21M HEMR GOIDL

Wow is all I have to say. Her dam(Aby) raised our high selling heifer 2 years ago, selling to Elm Tree Farms. We home raised Deebran Polled Foreman and used him for a clean up bull and rented him out to a couple commercial guys. With too many bulls around and limited space we made a decision to cull him. Hazel was his only heifer and you decide if we made a mistake! Aby is another Mom that leaves her mark on her kids, Hazel is a little lighter then Aby but has the build and marking to match

Bred to FGAF Guerrero on March 27th. Exposed to Anchor D Gibraltar July 10 to August 28, safe to Al date.