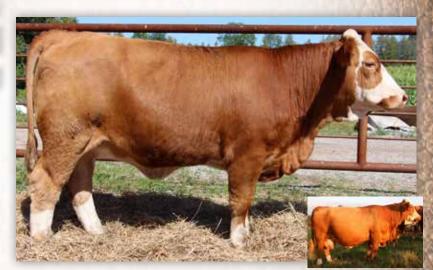

### **DWAYANN ERMA 35G**

1300700 | 1 Dec 2019 | DAH 35G | HORNED

Act BW Adj WW Adj YW CE BW WW YW MLK MCE MWW 46 n/a n/a 6.4 3.4 69.7 89.3 39.7 5.5 74.6

PANZER KCN E208

SRF MISS BIGFOOT S162

ALLM COLOSSAL 25U NORFOLK'S ELOISE 28E GRAVANDALE JEWELZ 30A WUCHTL BIGFOOT

BGR SIEGFRIED'S JANET

BBBG WRANGLER 3S FGAF ADRIA 126P SMITHBILT MOLSON 21M GRAVANDALE JOSIE 3N

Erma is a deep bodied daughter of the KCN E208 bull. Twin to another heifer, we made the decision to part with one and keep the other. Her Collossal dam was a high selling open heifer in the first Ontario Simmental Solution Sale and has she ever produced! Twin heifers her first year and now raising a standout Porterhouse Regent bull calf. Full Fleckvieh

Bred to Rugged R Cavill (1339151) on April 11th.

Erma's dam with 2021 calf

5