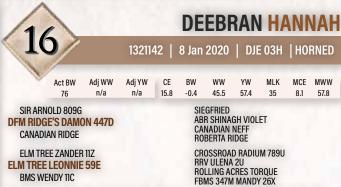

We purchased Hannah's dam from Elm Tree Farms at the 2019 Eastern Harvest Sale. We wanted to add a Elm Tree Zander heifer to our program and when we walked through the pen Leonnie's disposition won us over. She put everything into this heifer and she did a great job. A lighter coloured heifer but she is good. A twist in the pedigree to our usual consignments

Bred to Anchor T Metro on March 27th. Exposed to Anchor D Gibraltar July 10 to August 28, safe to Al date.