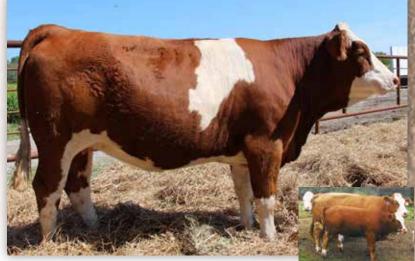

### **DWAYANN CORA 40G**

P1300715 | 17 Dec 2019 | DAH 40G | POLLED

Adj WW Adj YW CE BW WW YW MLK MCE MWW

n/a n/a 18 6 646 97 332 16 695

HAFKE
MR JMC KLAUS K409
GREAT GUNS LILLI-MARLEN

Act BW

DORA LEE'S EQUINOX FF54T DORA LEE'S CHARM FF11Z DORA LEE CLAUDIA HARZ KAROLLA BALIST

DORA LEE ECLIPSE FF9R MISS BONITA FF45P RAJ MR HERKULES 32D DORA LEE CHARM 11D

It was a tough decision to part with Cora since her and her twin sister were the last calves from our Charm cow. Smaller framed polled Klaus daughter and yes, she's as yellow as you can get but don't overlook her because of colour. A heifer we would have dearly loved to keep and is only offered because another sale heifer came up open. Maternal sisters are working at Vernla Simmentals and Luke Weber. Polled Full Fleckvieh.

Bred to Rugged R Cavill (1339151) on March 18th.

Cora's Dam with sister

Sire: Smithbilt Molson 21M