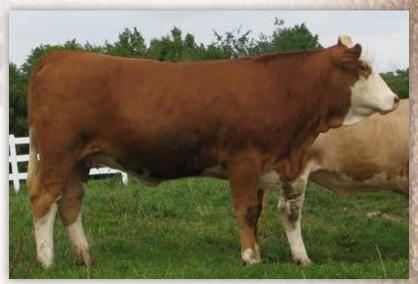

Bred to Rugged R Cavill (1339151) on March 18th.

Maternal Sister - 43E

**DWAYANN RONA 33G** 1295154 14 Nov 2019 DAH 33G | HORNED Act BW Adj WW Adj YW CE n/a n/a 5.9 56.7 84.1 37.1 1.8 78 2.3 **HAFKE** KAROLLA BALIST MR JMC KLAUS K409 **GREAT GUNS LILLI-MARLEN** SH ROMULUS F53R SIEGFRIED MILLHILL FLOWER WELDEHAVEN MS ROM FF 7Z **BHR THREE SIXES SA L666E DORA LEE FELISE FF44S** DORA LEE FIONA FF44F

Where to start with Rona?! Darryl selected this cherry red tank of a heifer last fall to be our feature heifer for this year so here she is! For those who love the old genetics, Klaus is a direct son of the old Lilli- Marlen cow and sired by none other than Hafke; crossed with a big old Romulus cow with a touch of South African in the bottom to complete the package.Add the polled factor with her Philosophy mating should make for a very marketable calf. Her maternal sister by Balist sold to Keato Meadows Simmentals in last years sale. Full Fleckvieh