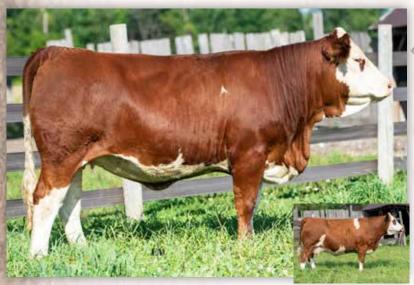

# Dwayann Simmentals

Dwayne & Andrea Horst, Erika, Kyle, Cody Arthur, Ontario 519-616-2252 dhorst@rogers.com

DWAYANN POLLED ELLEN 24G
P1290520 | 3 Sept 2019 | DAH 24G | POLLED

MCF MWW Act BW Adi WW Adi YW CF RW ww YW MIK 81 623 n/a 10.6 3 73.3 104.1 37.8 4.7 74.4

> METIST HELLA

METRO
ANCHOR "T" METRO 4E
GISELA

SANMAR LED ZEPPELIN SANMAR ELOISE 27E DELTA-RHO MIRABELLE 113W GISELA
PROSTOCK HICKORY 7053T
SANMAR POLLED TAMARA 734T
BEL MOSCOW 300M

ANBO MIRANDA 69M

Where else will you find a polled Metro daughter? Not many of them around so have a look at Ellen! Larger framed dark red heifer safe for a late December Rugged R Cavill baby. As with all our heifers, there is no exposure to bulls. Polled Full Fleckvieh.