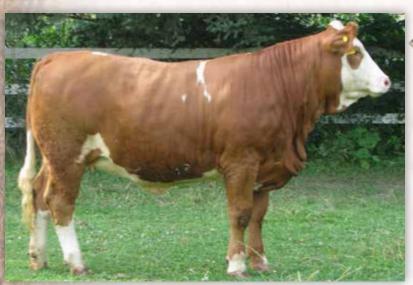

### **DWAYANN ERMA 35G**

1300700 | 1 Dec 2019 | DAH 35G | HORNED

Act BW Adj WW Adj YW CE BW WW YW MLK MCE MWW 46 n/a n/a 6.4 3.4 69.7 89.3 39.7 5.5 74.6

PANZER KCN E208

SRF MISS BIGFOOT S162

ALLM COLOSSAL 25U NORFOLK'S ELOISE 28E GRAVANDALE JEWELZ 30A WUCHTL BIGFOOT

BGR SIEGFRIED'S JANET

BBBG WRANGLER 3S FGAF ADRIA 126P SMITHBILT MOLSON 21M GRAVANDALE JOSIE 3N

Erma is a deep bodied daughter of the KCN E208 bull. Twin to another heifer, we made the decision to part with one and keep the other. Her Collossal dam was a high selling open heifer in the first Ontario Simmental Solution Sale and has she ever produced! Twin heifers her first year and now raising a standout Porterhouse Regent bull calf. Full Fleckvieh