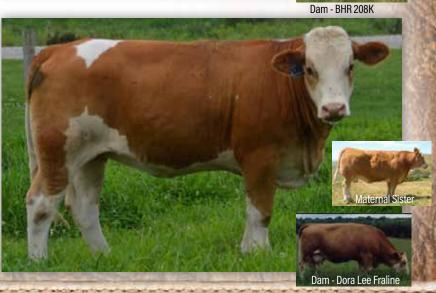

### **MS GF SUSI 1805**

T1239382 | 9 Feb 2018 | GFFS 1F | HORNED

Act BW Adj WW Adj YW CE BW WW YW MLK MCE MWW 117 n/a n/a -2.1 9.9 70.7 99.8 37.9 -4.7 73.3

SIM-ROC C&B WESTERN BEL C&B WESTERN 4TH HELGA 103D

KYKSO HADAU

BHR LADY SUZANNAH 208K

CONGOSIM SUSI

CANADIAN NEFF SIM ROC LITTA RASER ERIKATE HAGEN

HAGEN KYKSO DAUNE 78 HAGEN VOIGTLAND SELLI 71

100% Fleckvieh. Here is a young proven female who has her whole life ahead of her. Quiet as can be, she is long bodied, feminine and has a perfect udder. She weaned her bull calf off 6 days before this picture. She is a direct daughter of the BHR Lady Suzannah donor at Wolfe's Fleckvieh. My vet also thinks she is carrying a heifer calf!