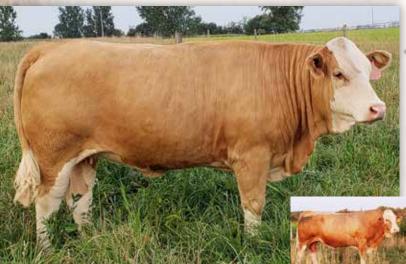

# Dwayann Simmentals

Dwayne & Andrea Horst, Erika, Kyle, Cody Arthur, Ontario 519-616-2252 dhorst@rogers.com

DWAYANN POLLED ELLEN 24G
P1290520 | 3 Sept 2019 | DAH 24G | POLLED

MCF MWW Act BW Adi WW Adi YW CF RW ww YW MIK 81 623 n/a 10.6 3 73.3 104.1 37.8 4.7 74.4

> METIST HELLA

METRO
ANCHOR "T" METRO 4E
GISELA

SANMAR LED ZEPPELIN SANMAR ELOISE 27E DELTA-RHO MIRABELLE 113W GISELA
PROSTOCK HICKORY 7053T
SANMAR POLLED TAMARA 734T
BEL MOSCOW 300M

ANBO MIRANDA 69M

Where else will you find a polled Metro daughter? Not many of them around so have a look at Ellen! Larger framed dark red heifer safe for a late December Rugged R Cavill baby. As with all our heifers, there is no exposure to bulls. Polled Full Fleckvieh.