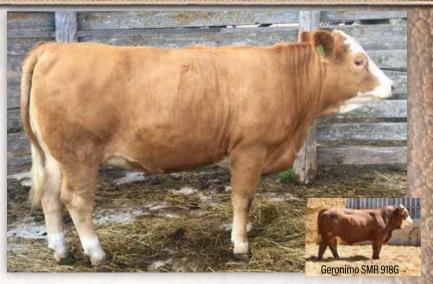

Al to the homo polled Fairview Philosophy on April 13. Checked safe to the Al breeding by vet.

Exposed to the proven easy calving Sanmar Polled Geronimo SMR 918G a Guerrero son from May 15th - July 31st