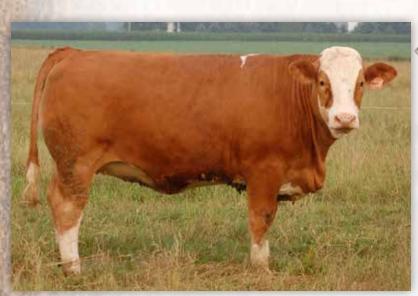

RICKARDSTOWN JUMBO **DEEBRAN ABY HEMR PAIGE 1P** 

ANCHOR D ANGELINA 28Z FGAF ZEGNA 230R **DEEBRAN EDY 13S** 

70.9

HAMLET IRI A SMITHBILT MOLSON 21M HEMR GOIDL

Wow is all I have to say. Her dam(Aby) raised our high selling heifer 2 years ago, selling to Elm Tree Farms. We home raised Deebran Polled Foreman and used him for a clean up bull and rented him out to a couple commercial guys. With too many bulls around and limited space we made a decision to cull him. Hazel was his only heifer and you decide if we made a mistake! Aby is another Mom that leaves her mark on her kids, Hazel is a little lighter then Aby but has the build and marking to match

Bred to FGAF Guerrero on March 27th. Exposed to Anchor D Gibraltar July 10 to August 28, safe to Al date.