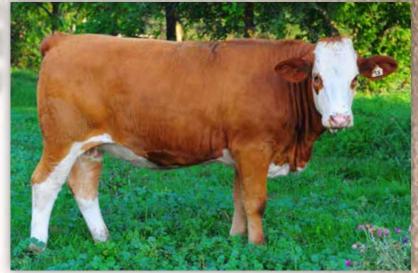

### **GRAVANDALE MANDI 29G**

P1314589 | 29 Dec 2019 | GIO 29G | POLLED

Adj WW Adj YW1051 CE MCF MWW RW ww YW MI K Act BW 720 1051 2.2 5.8 73 105.3 37.1 0.9 73.6

JNR'S POLLED CRACKERJACK
GRAVANDALE CRACKERJACK
GRAVANDALE PERFECTION 11P

This deep bodied, heavily influenced Fleckvieh heifer goes back to the same cow family as the 8H embryo heifer and the embryos that are siblings to her in the sale. Julienne 6L & her daughter Misty 22X have been tremendous females in our breeding program, producing both bulls as well as heifers that are working for their new owners.

Bred to PHS Bank Roll 345B (802872) on March 30th. No exposure. Checked safe in calf Aug 16, 2021

**GRAVANDALE GRETA 1H** 11

> Adj WW Adj YW921 CE

921 4.9 64.8 678 2.3 58.1 78.9 85 FGAF SELDOM 835L **OVERHALL HIVY** 