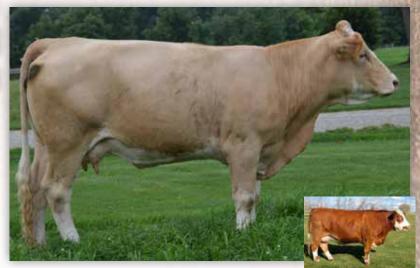

### **GRAVANDALE LINDE 25G**

1314585 | 11 Dec 2019 | GIO 25G | HORNED

Act BW Adj WW Adj YW1013 CE BW WW YW MLK MCE MWW 98 656 1013 -0.9 7.7 65.9 100.7 36.2 -2.8 69.2

EISENHERZ

BAR 5 MR EISENHERZ 405K

GRAVANDALE GOLD NUGGET

A-BAR-A POL EXIT 4W

GRAVANDALE MS LAYLA 24B

GRAVANDALE LEXI

ECKHOLM 41053 37131389 KLONDIKE GOLD RUSH 418B JACK PINE HEIDI 40X

EXODUS NORWOOD TUNDRA 18T BEL C&B WESTERN 2ND JACK PINE HEIDI 40X

This Fleckvieh heifer traces her genetics back to our Jack Pine Heidi cow family who was one of the matron influencers in Fleckvieh program. A true momma cow in the making. Even though she herself was horned, she should hopefully produce a polled calf for her new owner with the polled influence of Bar 5 Mr Eisenherz and Pol Exit.