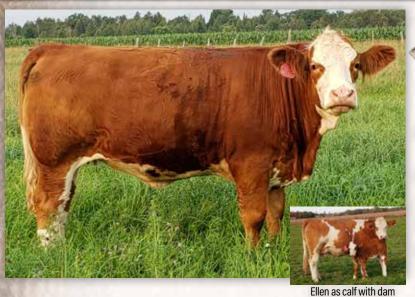

# Dwayann Simmentals

Dwayne & Andrea Horst, Erika, Kyle, Cody Arthur, Ontario 519-616-2252 dhorst@rogers.com

DWAYANN POLLED ELLEN 24G
P1290520 | 3 Sept 2019 | DAH 24G | POLLED

MCF MWW Act BW Adi WW Adi YW CF RW ww YW MIK 81 623 n/a 10.6 3 73.3 104.1 37.8 4.7 74.4

> METIST HELLA

METRO
ANCHOR "T" METRO 4E
GISELA

SANMAR LED ZEPPELIN SANMAR ELOISE 27E DELTA-RHO MIRABELLE 113W GISELA
PROSTOCK HICKORY 7053T
SANMAR POLLED TAMARA 734T
BEL MOSCOW 300M

ANBO MIRANDA 69M

Where else will you find a polled Metro daughter? Not many of them around so have a look at Ellen! Larger framed dark red heifer safe for a late December Rugged R Cavill baby. As with all our heifers, there is no exposure to bulls. Polled Full Fleckvieh.