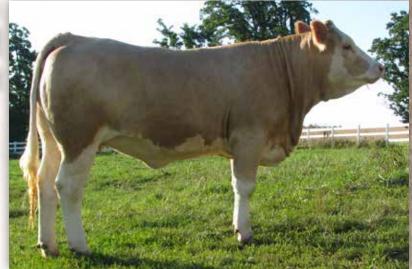

### **DWAYANN KASSIE 34G**

1295153 | 18 Nov 2019 | DAH 34G | HORNED

Act BW Adj WW Adj YW CE BW WW YW MLK MCE MWW 86 n/a n/a 5.8 4.9 71.5 101.6 41.6 0.6 77.4

FGAF SELDOM 835L FGAF SELDOM 057A SANDFLECK MIRANDA

HAXENT
CRIMSON MISS KASINDA FF
SS SAFFRON FF 2S

OVERHALL HIVY RAJ MS ARNOLD 21F ANCHOR "T" METRO 4E SANDSTONE CHLOE

HAXON PIPPI SMITHBILT MOLSON 21M SS KASINDA 32K

Kassie will be the last heifer to sell from our FGAF Seldom herdsire. She's an exceptionally long bodied heifer who inherited that trait from her Haxent dam. We are always searching for outcross heifer bulls to add value to our sale heifers and we trust Cavill will do this by adding the polled gene and hopefully pigment to Kassie's calf. Full Fleckvieh.