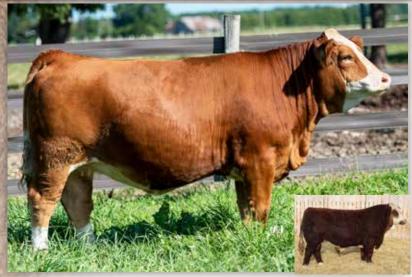

### **ANCHOR D GIBRALTAR 431G**

CA-P1279373 | 16 Jan 2019 | ZDS 431G

Adi WW Adi YW Act BW 1.5 107.6 166.5 43.6 2.0 926 1412 7.7 97.4 VIRGINIA WALKER 97W SIBELLE DIRTY HARRY 25Z **FGAF FRENCH ATTACK 010C** 

VIRGINIAS JANE WEST ANCHOR D MR GIBBS 20Z **ANCHOR D DAKOTA 431D** 

SIBELLE GOLDA CHAMPS ROMANO VIRGINIA'S MS WEST PATTY

BAR 5 SA STRIDE 413P ANCHOR D TYRA 20T FGAF BARBOSSA 707X

**ANCHOR D ZEON 218Z** Semen Lot - Stored at Alta Genetics

A) 10 doses of Anchor D Gibraltar 431G

B) 10 doses of Anchor D Gibraltar 431G

With the interest we had on him last year we are offering a limited opportunity again this year. A huge thank you James Creek Simmentals, North Dakota for purchasing all of the USA semen. Contact Heathe for any purchases in USA. This guy has turned into one of the biggest pets we have around here. Call his name and he looks around trying to find where you are. We used him on a few heifers and had no issues. His first set of calves all are dark red like their Dad, consistent vigorous calves up in minutes walking with small birth weights to add. When you walk into the barn you know which are Gibraltar calves for sure. He was the high selling Polled Full Fleckvieh at Anchor D Ranch spring sale in 2020. If you select animals based on performance then take a serious look at his EPD's! We are offering 2 lots of 10 doses of semen, Canadian only. This will be the only semen offered this year. Keep in mind, he is one of only very few Polled FGAF French Attack sons!