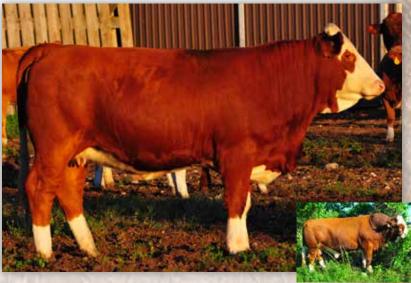

### **ANCHOR D GIBRALTAR 431G**

CA-P1279373 | 16 Jan 2019 | ZDS 431G

Adi WW Adi YW Act BW 1.5 107.6 166.5 43.6 2.0 926 1412 7.7 97.4 VIRGINIA WALKER 97W SIBELLE DIRTY HARRY 25Z **FGAF FRENCH ATTACK 010C** 

VIRGINIAS JANE WEST ANCHOR D MR GIBBS 20Z **ANCHOR D DAKOTA 431D** 

SIBELLE GOLDA CHAMPS ROMANO VIRGINIA'S MS WEST PATTY

BAR 5 SA STRIDE 413P ANCHOR D TYRA 20T FGAF BARBOSSA 707X

**ANCHOR D ZEON 218Z** Semen Lot - Stored at Alta Genetics

A) 10 doses of Anchor D Gibraltar 431G

B) 10 doses of Anchor D Gibraltar 431G

With the interest we had on him last year we are offering a limited opportunity again this year. A huge thank you James Creek Simmentals, North Dakota for purchasing all of the USA semen. Contact Heathe for any purchases in USA. This guy has turned into one of the biggest pets we have around here. Call his name and he looks around trying to find where you are. We used him on a few heifers and had no issues. His first set of calves all are dark red like their Dad, consistent vigorous calves up in minutes walking with small birth weights to add. When you walk into the barn you know which are Gibraltar calves for sure. He was the high selling Polled Full Fleckvieh at Anchor D Ranch spring sale in 2020. If you select animals based on performance then take a serious look at his EPD's! We are offering 2 lots of 10 doses of semen, Canadian only. This will be the only semen offered this year. Keep in mind, he is one of only very few Polled FGAF French Attack sons!