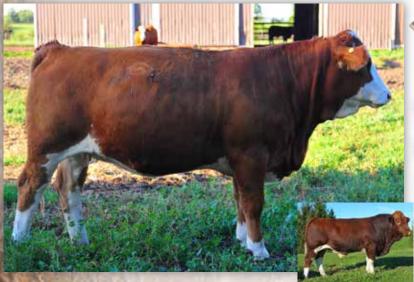

### **GRAVANDALE CAMEO 28G**

P1314588 | 17 Dec 2019 | GIO 28G | POLLED

Act BW Adj WW Adj YW969 CE BW WW YW MLK MCE MWW 89 675 969 4.8 4.2 66 94.9 30.7 2.4 63.7

JNR'S POLLED CRACKERJACK
GRAVANDALE CRACKERJACK
GRAVANDALE PERFECTION 11P

Here is a blonde polled Fleckvieh influenced heifer out of an exceptional cow. She is about as blonde as they come, moderate framed and easy fleshing. Just waiting to raise a tremendous calf that should also be polled.

Bred to Deebran Ford P1262765 on March 7th. No exposure. Checked safe in calf Aug 16, 2021

10