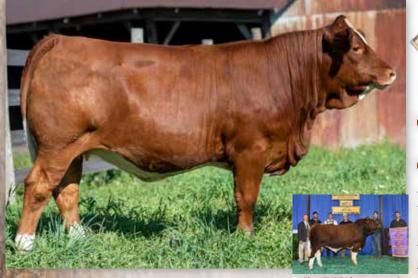

### **ANCHOR D GIBRALTAR 431G**

CA-P1279373 | 16 Jan 2019 | ZDS 431G

Adi WW Adi YW Act BW 1.5 107.6 166.5 43.6 2.0 926 1412 7.7 97.4 VIRGINIA WALKER 97W SIBELLE DIRTY HARRY 25Z **FGAF FRENCH ATTACK 010C** 

VIRGINIAS JANE WEST ANCHOR D MR GIBBS 20Z **ANCHOR D DAKOTA 431D** 

SIBELLE GOLDA CHAMPS ROMANO VIRGINIA'S MS WEST PATTY

BAR 5 SA STRIDE 413P ANCHOR D TYRA 20T FGAF BARBOSSA 707X

**ANCHOR D ZEON 218Z** Semen Lot - Stored at Alta Genetics

A) 10 doses of Anchor D Gibraltar 431G

B) 10 doses of Anchor D Gibraltar 431G

With the interest we had on him last year we are offering a limited opportunity again this year. A huge thank you James Creek Simmentals, North Dakota for purchasing all of the USA semen. Contact Heathe for any purchases in USA. This guy has turned into one of the biggest pets we have around here. Call his name and he looks around trying to find where you are. We used him on a few heifers and had no issues. His first set of calves all are dark red like their Dad, consistent vigorous calves up in minutes walking with small birth weights to add. When you walk into the barn you know which are Gibraltar calves for sure. He was the high selling Polled Full Fleckvieh at Anchor D Ranch spring sale in 2020. If you select animals based on performance then take a serious look at his EPD's! We are offering 2 lots of 10 doses of semen, Canadian only. This will be the only semen offered this year. Keep in mind, he is one of only very few Polled FGAF French Attack sons!