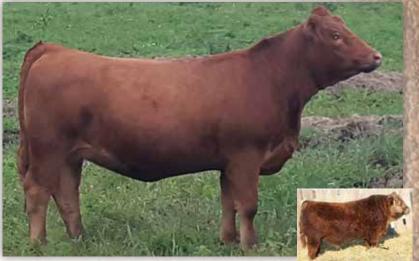

# Dwayann Simmentals

Dwayne & Andrea Horst, Erika, Kyle, Cody Arthur, Ontario 519-616-2252 dhorst@rogers.com

DWAYANN POLLED ELLEN 24G
P1290520 | 3 Sept 2019 | DAH 24G | POLLED

MCF MWW Act BW Adi WW Adi YW CF RW ww YW MIK 81 623 n/a 10.6 3 73.3 104.1 37.8 4.7 74.4

> METIST HELLA

METRO
ANCHOR "T" METRO 4E
GISELA

SANMAR LED ZEPPELIN SANMAR ELOISE 27E DELTA-RHO MIRABELLE 113W GISELA
PROSTOCK HICKORY 7053T
SANMAR POLLED TAMARA 734T
BEL MOSCOW 300M

ANBO MIRANDA 69M

Where else will you find a polled Metro daughter? Not many of them around so have a look at Ellen! Larger framed dark red heifer safe for a late December Rugged R Cavill baby. As with all our heifers, there is no exposure to bulls. Polled Full Fleckvieh.