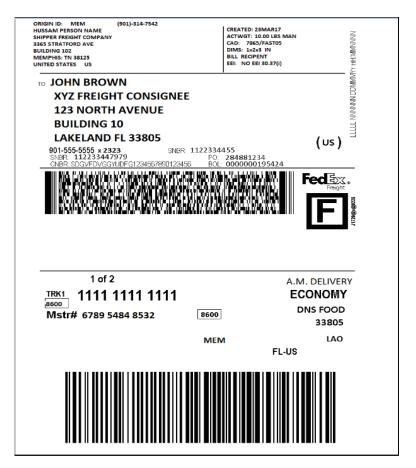

# **Handheld Technology Enhancements**

When drivers arrive to pick up freight, they can now scan both 1D and 2D barcodes on the shipping label. This gives customers immediate access to their 12-digit tracking numbers, improves visibility and tracking, and reduces manual data entry errors.

Detail of shipping label showing 12-digit tracking number.