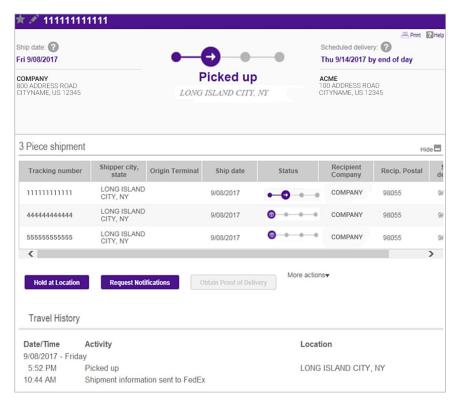

## **Tracking and Visibility**

Ship date: Scheduled delivery: Fri 9/08/2017 Thu 9/14/2017 by end of day In transit ACME 100 ADDRESS ROAD CITYNAME, US 12345 COMPANY 800 ADDRESS ROAD CITYNAME, US 12345 Delivery of 111111111111 in this multiple-piece shipment has occurred, which may include 4444444444444. If you have issues with this shipment, please call 1.866.393.4585 3 Piece shipment Hide 🗏 Shipper city, state Origin Terminal Recipient Tracking number Ship date Recip. Postal LONG ISLAND CITY, NY 1111111111111 9/08/2017 COMPANY LONG ISLAND 44444444444 COMPANY 9/08/2017 LONG ISLAND CITY, NY 55555555555 COMPANY 9/08/2017 More actions▼ Hold at Location **Request Notifications** Travel History Location Date/Time Activity 9/14/2017 - Thursday AUBURN, WA 5:18 AM Out for delivery Manifest Number 325000325195 At local FedEx facility AUBURN, WA 5:12 AM Manifest Number 325000325195

Freight MPS master shipment

Freight MPS individual shipment