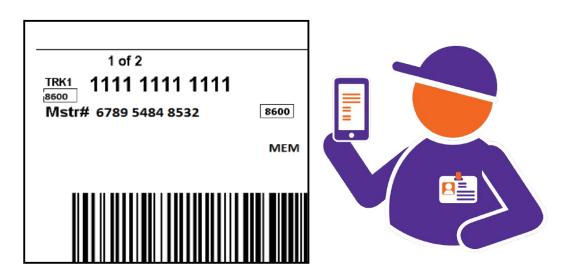

### **New Shipping Label**

This shipping label is a next-generation enhancement that's redefining electronic shipping. Each pallet in your shipment receives its own shipping label and unique 12-digit tracking number — improving tracking and visibility from dock to delivery.

**Please note:** Freight shipments are changing to a 12-digit tracking number from a 9-digit tracking number.

Pallet shipping label

# **Handheld Technology Enhancements**

When drivers arrive to pick up freight, they can now scan both 1D and 2D barcodes on the shipping label. This gives customers immediate access to their 12-digit tracking numbers, improves visibility and tracking, and reduces manual data entry errors.

Detail of shipping label showing 12-digit tracking number.