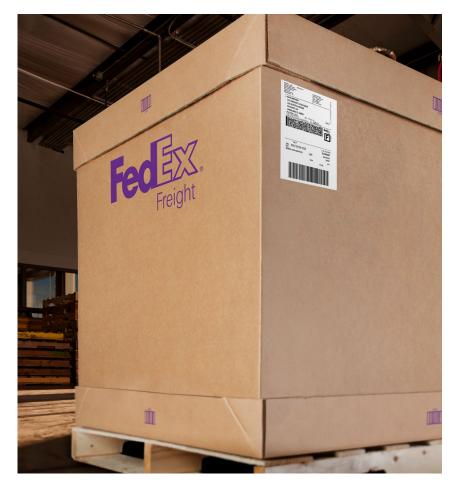

### **New Shipping Label**

This shipping label is a next-generation enhancement that's redefining electronic shipping. Each pallet in your shipment receives its own shipping label and unique 12-digit tracking number — improving tracking and visibility from dock to delivery.

**Please note:** Freight shipments are changing to a 12-digit tracking number from a 9-digit tracking number.

Pallet shipping label