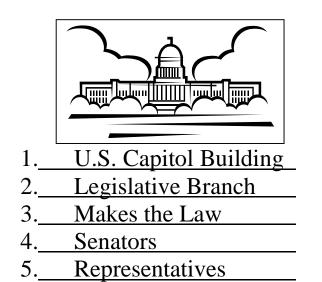

## **Three Branches Matching**

- 1. White House
- 2. Executive Branch
- 3. Enforces the Law
- 4. President
- 5. Cabinet

- 1. Supreme Court Building
- 2. Judicial Branch
- 3. Explains the law
- 4. Chief Justice
- 5. Justices