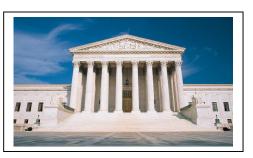

## **Three Branches Matching**

- 1. White House
- 2. Executive Branch
- 3. Enforces the Law
- 4. President
- 5. Cabinet

- 1. Supreme Court Building
- 2. Judicial Branch
- 3. Explains the law
- 4. Chief Justice
- 5. Justices