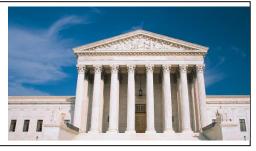

## **Three Branches Matching**

- 1. White House
- 2. Executive Branch
- 3. Enforces the Law
- 4. President
- 5. Cabinet

- 1. Supreme Court Building
- 2. Judicial Branch
- 3. Explains the law
- 4. Chief Justice
- 5. Justices