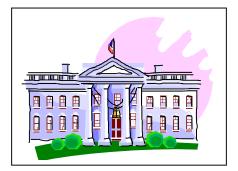

## **Three Branches Matching**

- 1. White House
- 2. Executive Branch
- 3. Enforces the Law
- 4. President
- 5. Cabinet

- 1. Supreme Court Building
- 2. Judicial Branch
- 3. Explains the law
- 4. Chief Justice
- 5. Justices