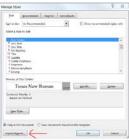

Click Import/Export button. (lower left of window)

The style Organizer window opens. On the left is a list of your document styles. On the right is the Normal.dotm.

- From the right panel, Normal.dotm, select the style(s) you just copied to the Normal.dotm list of styles.
- Click **Copy** to move the styles to your document.
- Click '**Yes**' or '**Yes to all**' to replace the corrupted style(s) in your document.

Click the **Close** button to close the Organizer.

The corrupted style(s) should be working correctly.

| Figure 1<br>Figure cap =                                                  |
|---------------------------------------------------------------------------|
| Show Preview                                                              |
| Disable Linked Styles                                                     |
| M 12 Ag                                                                   |
| age Styles                                                                |
| foit Becommend Regtrict Set Defaults                                      |
| ight orden: As Recommended 💌 📃 Show recommended styles only               |
| lelect a style to edit                                                    |
| T Doc Certer                                                              |
| T Doc Test<br>T Doc Title                                                 |
| T No Spating                                                              |
| 12 Subtitle<br>R Subtle Emphasis                                          |
| <sup>a</sup> Emphasis<br><sup>a</sup> Intense Emphasis                    |
| # Strong *                                                                |
| Triview of Doc Center:                                                    |
| Times New Roman 12 pt Modify Delete                                       |
| Centered, Priority: 5<br>Beoed on: Normal                                 |
| tien Syle.                                                                |
| Only in this document <sup>(1)</sup> New documents based on this template |
| mport/Export_ CK Cancel                                                   |