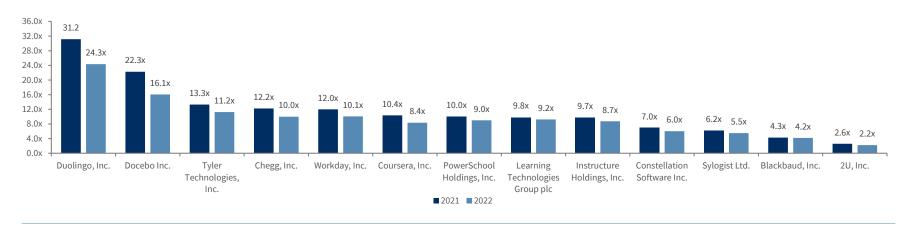

ghly \$12.99 billion in Q3 2021 announced transaction, approximately 78% of value were PE deals

<sup>1.</sup> Source: PitchBook for the period January 1st 2020 to September 30th 2021.

<sup>2.</sup> Comprised of deals where the \$ amount of investment was disclosed

## **Education Technology M&A & Capital Raising Activity**

#### Q3 2021 U.S. Deals by Sector



Companies serving the K-12, Corporate and Higher Ed markets comprised 74% of the transactions announced in Q3 2021

#### Q3 2021 U.S. Deals by Domain



The industry focused on Online Learning, Corporate Learning, Certification & Recruiting and Data Analytics, Assessments & Student Success in Q3 2021, which comprised 65% of total transactions

## **Market Valuation Metrics**

## Education Technology TEV / Revenue<sup>(1)(3)</sup>



#### Education Technology TEV / EBITDA<sup>(2)(3)</sup>



Source: CapIQ and Equity Research as of September 30, 2021.

- 1. Revenue multiples >35.0x are considered Not Meaningful (NM)
- 2. EBITDA multiples <0.0x or >35.0x are considered Not Meaningful (NM)
- 3. Omits companies where multiples for both FY2021 and FY2022 are either not available or not meaningful

## **Market Valuation Metrics**

## Education Services TEV / Revenue<sup>(1)(3)</sup>



#### Education Services TEV / EBITDA(2)(3)



Source: CapIQ and Equity Research as of September 30, 2021.

- 1. Revenue multiples >20.0x are considered Not Meaningful (NM)
- 2. EBITDA multiples <0.0x or >35.0x are considered Not Meaningful (NM)
- 3. Omits companies where multiples for both FY2021 and FY2022 are either not available or not me