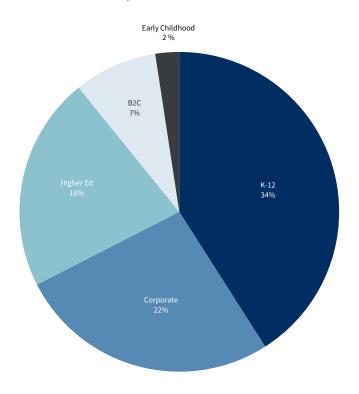

#### Q3 2021 U.S. Deals by Sector

Companies serving the K-12, Corporate and Higher Ed markets comprised 74% of the transactions announced in Q3 2021