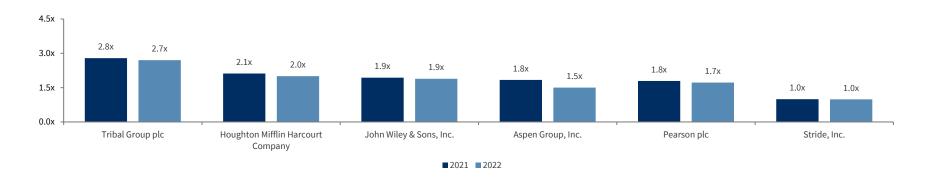

ons announced in Q3 2021

#### Q3 2021 U.S. Deals by Domain



The industry focused on Online Learning, Corporate Learning, Certification & Recruiting and Data Analytics, Assessments & Student Success in Q3 2021, which comprised 65% of total transactions

## **Market Valuation Metrics**

## Education Technology TEV / Revenue<sup>(1)(3)</sup>



#### Education Technology TEV / EBITDA<sup>(2)(3)</sup>



Source: CapIQ and Equity Research as of September 30, 2021.

- 1. Revenue multiples >35.0x are considered Not Meaningful (NM)
- 2. EBITDA multiples <0.0x or >35.0x are considered Not Meaningful (NM)
- 3. Omits companies where multiples for both FY2021 and FY2022 are either not available or not meaningful

## **Market Valuation Metrics**

## Education Services TEV / Revenue<sup>(1)(3)</sup>



#### Education Services TEV / EBITDA(2)(3)



Source: CapIQ and Equity Research as of September 30, 2021.

- 1. Revenue multiples >20.0x are considered Not Meaningful (NM)
- 2. EBITDA multiples <0.0x or >35.0x are considered Not Meaningful (NM)
- 3. Omits companies where multiples for both FY2021 and FY2022 are either not available or not meaningful

# **Public Comparables**

|                                 |                         |               |                                    |        | TEV              | /      |       |           |          |           |                      |
|---------------------------------|-------------------------|---------------|------------------------------------|--------|------------------|--------|-------|-----------|----------|-----------|-------