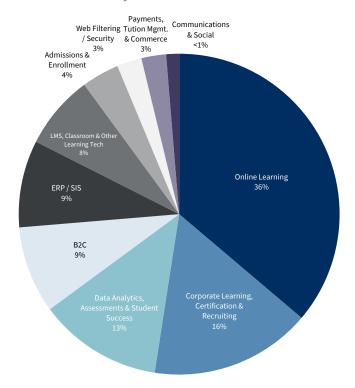

#### Q3 2021 U.S. Deals by Domain

The industry focused on Online Learning, Corporate Learning, Certification & Recruiting and Data Analytics, Assessments & Student Success in Q3 2021, which comprised 65% of total transactions