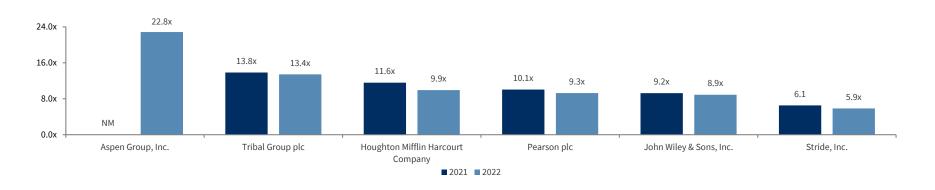

## **Market Valuation Metrics**

#### Education Services TEV / EBITDA(2)(3)

Source: CapIQ and Equity Research as of September 30, 2021.

- 1. Revenue multiples >20.0x are considered Not Meaningful (NM)
- 2. EBITDA multiples <0.0x or >35.0x are considered Not Meaningful (NM)
- 3. Omits companies where multiples for both FY2021 and FY2022 are either not available or not meaningful

|                                   |                         |                      |                                    |                        | TEV   |                       |       |                |           |                              |       |
|-----------------------------------|-------------------------|----------------------|------------------------------------|------------------------|-------|-----------------------|-------|----------------|-----------|------------------------------|-------|
| Education Services                |                         |                      |                                    | Revenue <sup>(2)</sup> |       | EBITDA <sup>(3)</sup> |       | Revenue Growth |           | EBITDA Margin <sup>(2)</sup> |       |
| Company                           | Stock Price<br>09/30/21 | Market<br>Cap        | Enterprise<br>Value <sup>(1)</sup> | 2021E                  | 2022E | 2021E                 | 2022E | 20A / 21E      | 21E / 22E | 2021E                        | 2022E |
| Pearson plc                       | \$9.61                  | \$7,240              | \$8,346                            | 1.8x                   | 1.7x  | 10.1x                 | 9.3x  | 0%             | 4%        | 18%                          | 19%   |
| John Wiley & Sons, Inc.           | 52.21                   | 2,934                | 3,982                              | 1.9x                   | 1.9x  | 9.2x                  | 8.9x  | 10%            | 2%        | 21%                          | 21%   |
| Houghton Mifflin Harcourt Company | 13.43                   | 1,715                | 2,030                              | 2.1x                   | 2.0x  | 11.6x                 | 9.9x  | (7%)           | 6%        | 18%                          | 20%   |
| Stride, Inc.                      | 35.94                   | 1,445                | 1,507                              | 1.0x                   | 1.0x  | 6.5x                  | 5.9x  | 19%            | 1%        | 15%                          | 17%   |
| Tribal Group plc                  | 1.38                    | 299                  | 297                                | 2.8x                   | 2.7x  | 13.8x                 | 13.4x | 7%             | 3%        | 20%                          | 20%   |
| Aspen Group, Inc.                 | 5.57                    | 139                  | 147                                | 1.8x                   | 1.5x  | NM                    | 22.8x | 28%            | 22%       | 2%                           | 7%    |
|                                   |                         |                      | Mean                               | 1.9x                   | 1.8x  | 10.3x                 | 11.7x | 9%             | 6%        | 16%                          | 17%   |
|                                   | J                       | <b>Education Ser</b> | vices Median                       | 1.9x                   | 1.8x  | 10.1x                 | 9.6x  | 8%             | 4%        | 18%                          | 19%   |
|                                   |                         |                      |                                    |                        |       |                       |       |                |           |                              |       |
|                                   |                         | 01                   | erall Median                       | 6.2x                   | 5.1x  | 14.6x                 | 13.7x | 20%            | 12%       | 26%                          | 26%   |