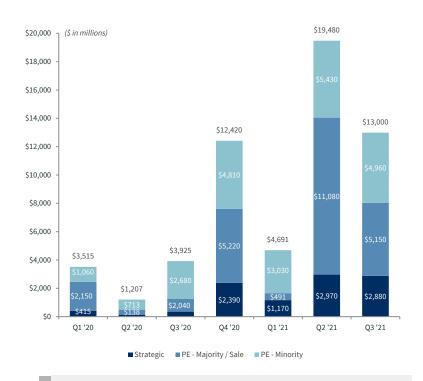

#### Dollar Volume of U.S. Deals by Quarter<sup>(1)(2)</sup>

Roughly \$12.99 billion in Q3 2021 announced transaction, approximately 78% of value were PE deals

<sup>1.</sup> Source: PitchBook for the period January 1st 2020 to September 30th 2021.