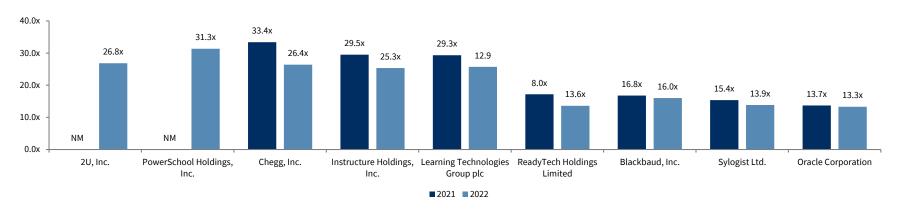

#### Education Technology TEV / EBITDA<sup>(2)(3)</sup>

Source: CapIQ and Equity Research as of September 30, 2021.

- 1. Revenue multiples >35.0x are considered Not Meaningful (NM)
- 2. EBITDA multiples <0.0x or >35.0x are considered Not Meaningful (NM)
- 3. Omits companies where multiples for both FY2021 and FY2022 are either not available or not meaningful