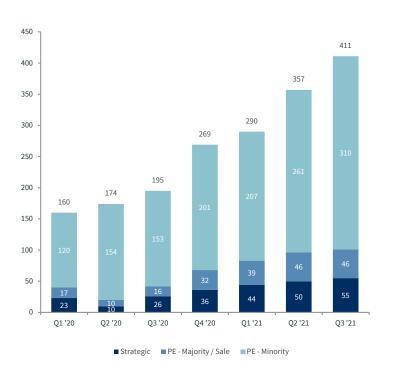

#### Number of U.S. Deals by Quarter<sup>(1)</sup>

411 transactions were announced in Q3 2021, approximately 75% of which were minority PE deals