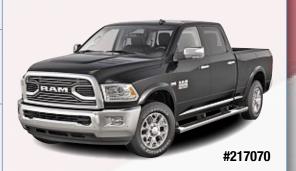

## 2017 RAM CREW CAB 4X4 BIG HORN

36 month lease

\$439/mo+ \$1,999 down

Sign & Drive

Includes all fees+

**Fury Best Price** \$37,998 2017 RAM 2500 **CREW CAB 4X4** 

**EXPRESSIANE** 

Payments good only on stock # listed. All other vehicles priced slightly higher. \*Fury finance cash- As low as 3.9% APR. Must finance with Fury. OAC. \*\*Trade in cash- must trade 2009 or newer vehicle with less than 100,000 miles to qualify. +10,000 miles per year lease. Tax, license & acq. fee extra. Sign and Drive leases include tax and license. Residency restrictions apply. All offers end 2/16/17.