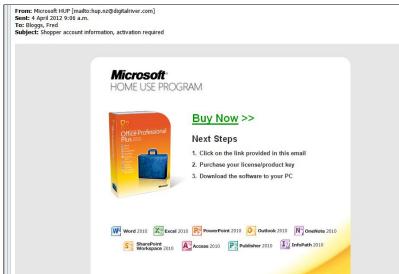

## 6. Open the email in your mailbox:

7. Select BUY NOW – The Shopping Cart window appears.

8. Select the product required; add this to the Cart if purchasing multiple items, or Begin Checkout if you are ready to complete the purchase.