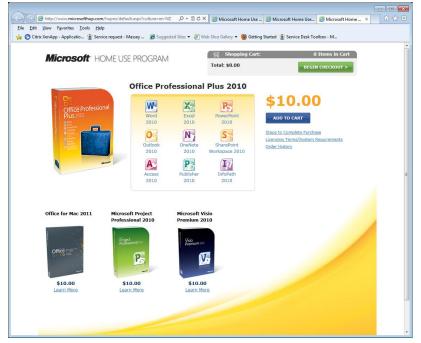

## 6. Open the email in your mailbox:

7. Select BUY NOW – The Shopping Cart window appears.

8. Select the product required; add this to the Cart if purchasing multiple items, or Begin Checkout if you are ready to complete the purchase.

9. Add other options if required e.g. Backup DVD or Language Pack (there are additional charges for these), then CHECKOUT.

10. Complete the Billing form and the remaining screens and click on any further prompts (e.g. CONTINUE, Accept the Licence).