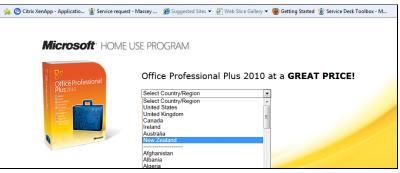

- 1. Go to the Microsoft Home Use program page <u>http://www.microsofthup.com/</u>
- 2. The Home Use Program page appears. Select New Zealand from the drop down list.

3. Wait until the screen below appears:

| Eile Edit View Favorites Iools Help                         | ♪ - R C X     Ø Microsoft Home Use Progr X     ▲ ▲ ○       Stes ▼     Web Stice Gallery ▼     ● Getting Started      ● Service Desk Toolbox - M                                                                                                                      |
|-------------------------------------------------------------|----------------------------------------------------------------------------------------------------------------------------------------------------------------------------------------------------------------------------------------------------------------------|
| Office Professional<br>Plus state                           | How Do I Buy?     Am I Eligible?     Other Products       Take Office Home!       For only     10.00       We've got some great news!       Now you can use Microsoftly Office Professional Plus 2010 at home.                                                       |
| What's Included:                                            | Now you can use Microsoft® Office Professional Plus 2010 at home.<br>It's easier to get organized and complete projects with programs you<br>already know and trust. Enter your work email address and find out if<br>you qualify to purchase:<br>Your work email: ? |
| Outlook OneNote StarePoint<br>2010 2010 2010 Workspace 2010 | Program code:<br>Don't Roov Your Program Code? Click here.<br>SUBMIT >                                                                                                                                                                                               |
| 2010 2010 2010                                              |                                                                                                                                                                                                                                                                      |

- 4. Enter your Massey email address and enter **8DABE3409F** as the Program code. Click Submit.
- 5. An email is sent to your Massey email address with instructions on how to purchase the product displays.