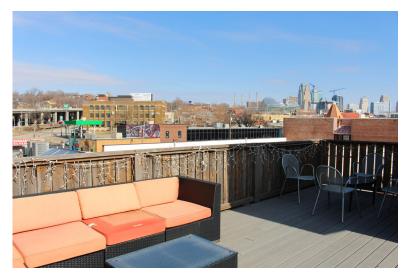

#### **BUILDING HIGHLIGHTS**

- Approximately 6,180 SF building
  - 2nd Floor: 680 SF
  - 1st Floor: 5,500 SF
  - Basement: 800 SF
- Rooftop deck
- Two (2) restrooms
- Barrel Roof
- Office Studio
- Sale Price: \$989,500
- Zoned B4-2: Heavy Business/Commercial

# Welcome to 515 Southwest Blvd,

a 6,180 square foot building in one of Kansas City's upbeat urban locations. With easy highway access to I-35 and I-70. Estimated traffic count of 9,632 cars per day makes this location a great site for an office or retail tenant.

This building is a great opportunity for any owner/user or investor looking to be placed just a few blocks from the new Kansas City Streetcar and enjoy the many amenities of downtown Kansas City.