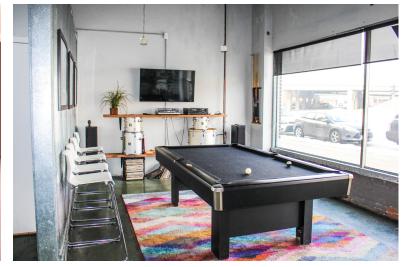

# Welcome to 515 Southwest Blvd,

a 6,180 square foot building in one of Kansas City's upbeat urban locations. With easy highway access to I-35 and I-70. Estimated traffic count of 9,632 cars per day makes this location a great site for an office or retail tenant.

This building is a great opportunity for any owner/user or investor looking to be placed just a few blocks from the new Kansas City Streetcar and enjoy the many amenities of downtown Kansas City.