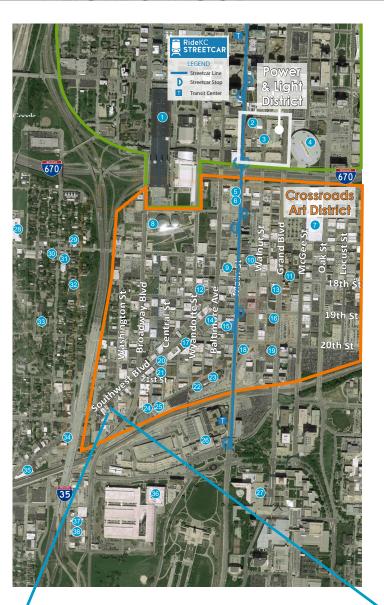

This building is a great opportunity for any owner/user or investor looking to be placed just a few blocks from the new Kansas City Streetcar and enjoy the many amenities of downtown Kansas City.

#### **The Crossroads Neighborhood:**

- Over 30 restaurants & bars
- 155 tech companies
- Over 100 art galleries
- First Fridays bring up to 10,000 attendees to the Crossroads each month
- Easy access to I-35 and I-70