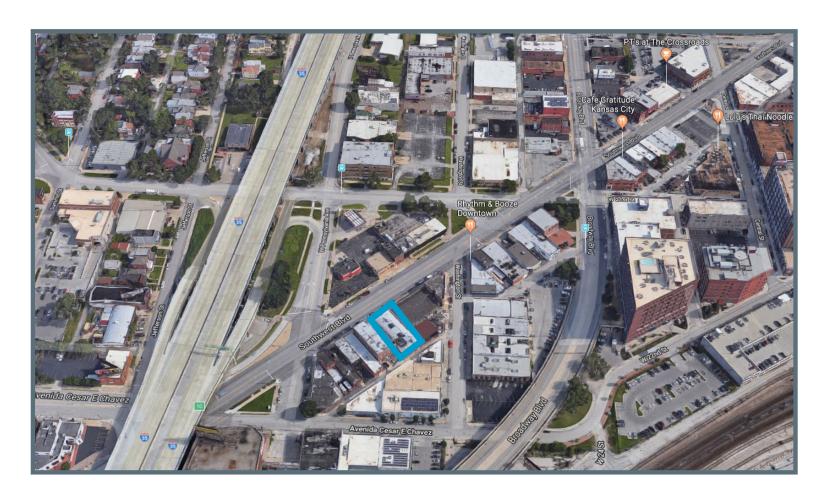

# Welcome to 515 Southwest Blvd,

a 6,180 square foot building in one of Kansas City's upbeat urban locations. With easy highway access to I-35 and I-70. Estimated traffic count of 9,632 cars per day makes this location a great site for an office or retail tenant.

This building is a great opportunity for any owner/user or investor looking to be placed just a few blocks from the new Kansas City Streetcar and enjoy the many amenities of downtown Kansas City.