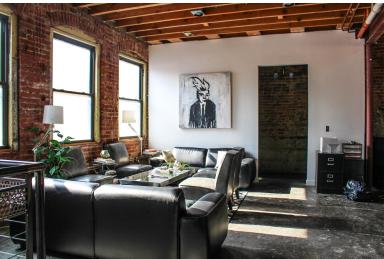

#### **BUILDING HIGHLIGHTS**

- Approximately 6,180 SF building
  - 2nd Floor: 680 SF
  - 1st Floor: 5,500 SF
  - Basement: 800 SF
- Rooftop deck
- Two (2) restrooms
- Barrel Roof
- Office Studio
- Sale Price: \$989,500
- Zoned B4-2: Heavy Business/Commercial

# Welcome to 515 Southwest Blvd,

a 6,180 square foot building in one of Kansas City's upbeat urban locations. With easy highway access to I-35 and I-70. Estimated traffic count of 9,632 cars per day makes this location a great site for an office or retail tenant.