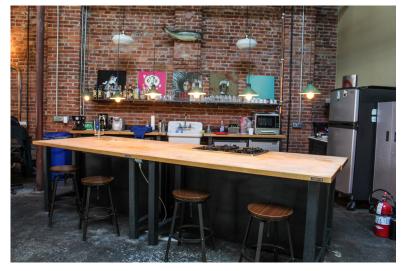

#### **BUILDING HIGHLIGHTS**

- Approximately 6,180 SF building
  - 2nd Floor: 680 SF
  - 1st Floor: 5,500 SF
  - Basement: 800 SF
- Rooftop deck
- Two (2) restrooms
- Barrel Roof
- Office Studio
- Sale Price: \$989,500
- Zoned B4-2: Heavy Business/Commercial

# Welcome to 515 Southwest Blvd,

a 6,180 square foot building in one of Kansas City's upbeat urban locations. With easy highway access to I-35 and I-70. Estimated traffic count of 9,632 cars per day makes this location a great site for an office or retail tenant.