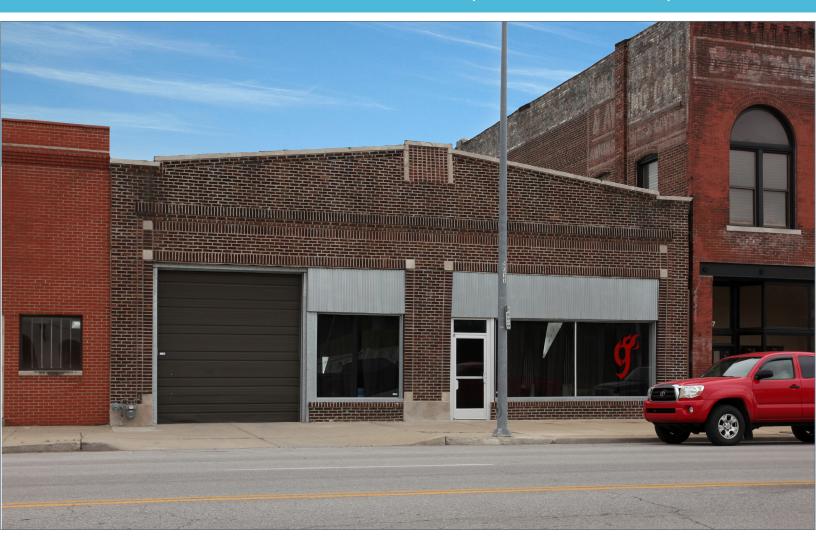

# Welcome to 515 Southwest Blvd,

a 6,180 square foot building in one of Kansas City's upbeat urban locations. With easy highway access to I-35 and I-70. Estimated traffic count of 9,632 cars per day makes this location a great site for an office or retail tenant.

This building is a great opportunity for any owner/user or investor looking to be placed just a few blocks from the new Kansas City Streetcar and enjoy the many amenities of downtown Kansas City.