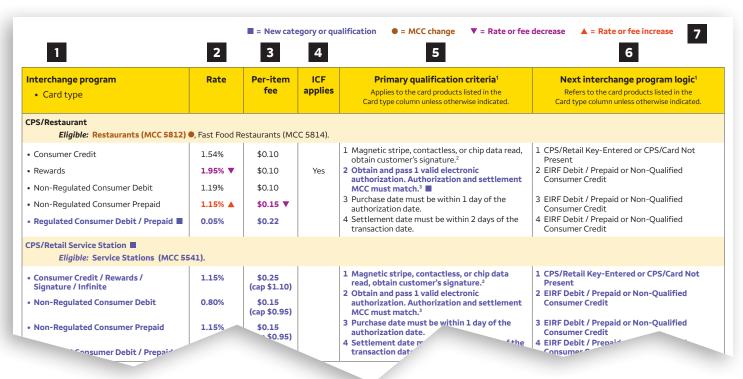

| Interchange program                                               | Rate           | Per-item<br>fee               | ICF<br>applies | Primary qualification criteria <sup>1</sup> Applies to the card products listed in the                                                           | Next interchange program logic <sup>1</sup> Refers to the card products listed in the                  |
|-------------------------------------------------------------------|----------------|-------------------------------|----------------|--------------------------------------------------------------------------------------------------------------------------------------------------|--------------------------------------------------------------------------------------------------------|
| Card type                                                         |                |                               |                | Card type column unless otherwise indicated.                                                                                                     | Card type column unless otherwise indicated.                                                           |
| CPS/Restaurant (Card Present) Product 2                           |                | 1                             | ı              |                                                                                                                                                  |                                                                                                        |
| Eligible: Restaurants (MCC 5812),                                 | Fast Food Rest | aurants (MCC 5                | 5814).         |                                                                                                                                                  |                                                                                                        |
| Consumer Credit                                                   | 2.10%          | \$0.00                        |                | 1 Entry Mode – Magnetic stripe, contactless, or chip data read.                                                                                  | 1 CPS/Restaurant (Card Not Present) Product 1                                                          |
|                                                                   |                | (\$0.04<br>minimum)           |                | Obtain and pass 1 valid electronic authorization.     Authorization and settlement MCC must                                                      | 2 EIRF Debit / Prepaid or Non-Qualified<br>Consumer Credit                                             |
| • Rewards                                                         | 2.10%          | \$0.00                        |                | match. <sup>2</sup>                                                                                                                              |                                                                                                        |
|                                                                   |                | (\$0.04<br>minimum)           |                | 3 Purchase date must be within 1 day of the authorization date.                                                                                  | 3 EIRF Debit / Prepaid or Non-Qualified<br>Consumer Credit                                             |
| Signature / Infinite (Non-Spend                                   | 2.60%          | \$0.00                        | YES            | 4 Settlement date must be within 2 days of the transaction date.                                                                                 | 4 EIRF Debit / Prepaid or Non-Qualified Consumer Credit                                                |
| Qualified) <sup>8</sup>                                           |                | (\$0.04<br>minimum)           |                | transaction date.                                                                                                                                | Consumer create                                                                                        |
| Signature Preferred / Infinite                                    | 2.60%          | \$0.00                        | YES            |                                                                                                                                                  |                                                                                                        |
| (Spend Qualified) <sup>8</sup>                                    |                | (\$0.04<br>minimum)           |                |                                                                                                                                                  |                                                                                                        |
| Non-Regulated Consumer Debit                                      | 1.19%          | \$0.10                        |                |                                                                                                                                                  |                                                                                                        |
| Non-Regulated Consumer Prepaid                                    | 1.15%          | \$0.15                        |                |                                                                                                                                                  |                                                                                                        |
| Regulated Consumer Debit / Prepaid                                | 0.05%          | \$0.22                        |                |                                                                                                                                                  |                                                                                                        |
| CPS/Restaurant (Card Not Present) Produc                          | ct 1           |                               |                |                                                                                                                                                  |                                                                                                        |
| Eligible: Restaurants (MCC 5812),                                 | Fast Food Rest | aurants (MCC !                | 5814).         |                                                                                                                                                  |                                                                                                        |
| Consumer Credit                                                   | 2.20%          | \$0.00<br>(\$0.08<br>minimum) |                | 1 Must be CPS qualified <sup>6</sup> for CPS/Retail Key-<br>Entered Product 1, CPS/Card Not Present<br>Product 1, CPS/E-Commerce Basic Product 1 | 1 CPS/Restaurant (Card Present) Product 2,<br>EIRF Debit / Prepaid or Non-Qualified<br>Consumer Credit |
| Rewards                                                           | 2.20%          | \$0.00                        |                | or CPS/E-Commerce Preferred Product 1.  2 Must be Consumer Credit, Rewards, Signature /                                                          | 2 Consumer Debit / Prepaid – CPS/Retail Key-                                                           |
|                                                                   |                | (\$0.08<br>minimum)           |                | Infinite (Non-Spend Qualified) <sup>8</sup> , or Signature Preferred / Infinite (Spend Qualified) <sup>8</sup> .                                 | Entered Product 1, CPS/Card Not Present Product 1, CPS/E-Commerce Basic Product 1                      |
| • Signature / Infinite (Non-Spend Qualified) <sup>8</sup>         | 2.70%          | \$0.00<br>(\$0.08             | YES            |                                                                                                                                                  | or CPS/E-Commerce Preferred Product 1.                                                                 |
| Qualifica)                                                        |                | minimum)                      |                |                                                                                                                                                  |                                                                                                        |
| Signature Preferred / Infinite     (Spend Qualified) <sup>8</sup> | 2.70%          | \$0.00<br>(\$0.08             | YES            |                                                                                                                                                  |                                                                                                        |
| (Spend Qualified)                                                 |                | minimum)                      |                |                                                                                                                                                  |                                                                                                        |

| <u> </u>                                                                             |                |                                        |                |                                                                                                                                                                                        |                                                                                                                                    |
|--------------------------------------------------------------------------------------|----------------|----------------------------------------|----------------|----------------------------------------------------------------------------------------------------------------------------------------------------------------------------------------|------------------------------------------------------------------------------------------------------------------------------------|
| <ul><li>Interchange program</li><li>Card type</li></ul>                              | Rate           | Per-item<br>fee                        | ICF<br>applies | Primary qualification criteria <sup>1</sup> Applies to the card products listed in the Card type column unless otherwise indicated.                                                    | Next interchange program logic <sup>1</sup> Refers to the card products listed in the Card type column unless otherwise indicated. |
| CPS/Retail Service Station  Eligible: Service Stations (MCC 55)                      | 541).          |                                        |                |                                                                                                                                                                                        |                                                                                                                                    |
| Consumer Credit     Rewards                                                          | 1.15%          | \$0.25<br>(cap \$1.10)<br>\$0.25       |                | <ol> <li>Entry Mode – Magnetic stripe, contactless, or chip data read.</li> <li>Obtain and pass 1 valid electronic authorization.<br/>Authorization and settlement MCC must</li> </ol> | CPS/Retail Key-Entered Product 1 or CPS/Card<br>Not Present Product 1     EIRF Debit / Prepaid or Non-Qualified<br>Consumer Credit |
| • Signature / Infinite (Non-Spend<br>Qualified) <sup>8</sup>                         | 1.15%          | (cap \$1.10)<br>\$0.25<br>(cap \$1.10) |                | match. <sup>2</sup> 3 Purchase date must be within 1 day of the authorization date. 4 Settlement date must be within 2 days of the                                                     | 3 EIRF Debit / Prepaid or Non-Qualified Consumer Credit 4 EIRF Debit / Prepaid or Non-Qualified                                    |
| • Signature Preferred / Infinite (Spend Qualified) <sup>8</sup>                      | 1.15%          | \$0.25<br>(cap \$1.10)                 |                | transaction date.                                                                                                                                                                      | Consumer Credit                                                                                                                    |
| Non-Regulated Consumer Debit                                                         | 0.80%          | \$0.15<br>(cap \$0.95)                 |                |                                                                                                                                                                                        |                                                                                                                                    |
| Non-Regulated Consumer Prepaid                                                       | 1.15%          | \$0.15<br>(cap \$0.95)                 |                |                                                                                                                                                                                        |                                                                                                                                    |
| Regulated Consumer Debit / Prepaid                                                   | 0.05%          | \$0.22                                 |                |                                                                                                                                                                                        |                                                                                                                                    |
| CPS/Automated Fuel Dispenser (AFD)                                                   |                |                                        |                |                                                                                                                                                                                        |                                                                                                                                    |
| Eligible: Automated Fuel Dispense                                                    | er (MCC 5542). | ı                                      |                |                                                                                                                                                                                        |                                                                                                                                    |
| Consumer Credit                                                                      | 1.15%          | \$0.25<br>(cap \$1.10)                 |                | 1 Entry Mode – AFD Magnetic stripe, contactless, or chip data read on a Card Activated Terminal (CAT).                                                                                 | 1 EIRF Debit / Prepaid or Non-Qualified<br>Consumer Credit                                                                         |
| • Rewards                                                                            | 1.15%          | \$0.25<br>(cap \$1.10)                 |                | 2 Must pass CAT Level indicator of a "3".                                                                                                                                              | 2 EIRF Debit / Prepaid or Non-Qualified<br>Consumer Credit                                                                         |
| • Signature / Infinite (Non-Spend Qualified) <sup>8</sup>                            | 1.15%          | \$0.25<br>(cap \$1.10)                 |                | 3 Obtain and pass 1 valid electronic authorization (\$1.00 status check). Authorization and settlement MCC must match. <sup>2</sup>                                                    | 3 EIRF Debit / Prepaid or Non-Qualified<br>Consumer Credit                                                                         |
| <ul> <li>Signature Preferred / Infinite<br/>(Spend Qualified)<sup>8</sup></li> </ul> | 1.15%          | \$0.25<br>(cap \$1.10)                 |                | 4 \$125.00 transaction limit.                                                                                                                                                          | 4 EIRF Debit / Prepaid or Non-Qualified Consumer Credit                                                                            |
| Non-Regulated Consumer Debit                                                         | 0.80%          | \$0.15<br>(cap \$0.95)                 |                | <ul><li>5 Purchase date must be within 1 day of the authorization date.</li><li>6 Settlement date must be within 2 days of the</li></ul>                                               | 5 EIRF Debit / Prepaid or Non-Qualified<br>Consumer Credit<br>6 EIRF Debit / Prepaid or Non-Qualified                              |
| Non-Regulated Consumer Prepaid                                                       | 1.15%          | \$0.15<br>(cap \$0.95)                 |                | transaction date.                                                                                                                                                                      | Consumer Credit                                                                                                                    |
| Regulated Consumer Debit / Prepaid                                                   | 0.05%          | \$0.22                                 |                |                                                                                                                                                                                        |                                                                                                                                    |