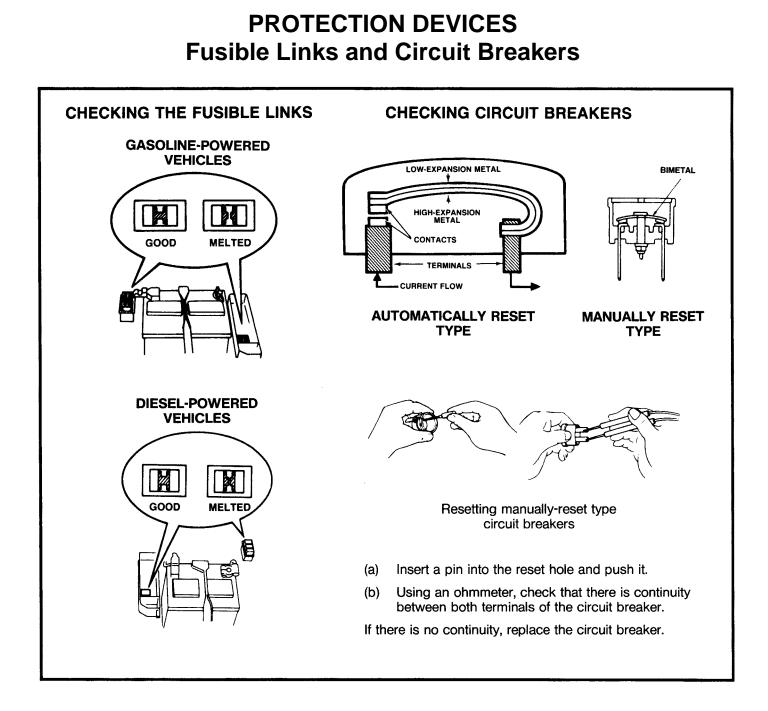

#### **Overhead Transparencies - B & W Masters**

# AUTOMOTIVE ELECTRICITY



#### **WWW.AUTOSHOP101.COM** Automotive Electronics Training and Resource Site



#### **ELECTRICAL COMPONENTS**



# **AUTOMOTIVE CIRCUITS**



# AUTOMOTIVE ELECTRICITY

#### **ELECTRICAL SYMBOLS**





#### **ELECTRICAL SYMBOLS**

# WIRING DIAGRAMS



# **POWER SOURCES**



# **TYPICAL ELECTRICAL LOADS**



# **FIXED - VALUE RESISTORS**



# **WIRE - WOUND RESISTORS**



#### **STEPPED RESISTORS**



#### **RHEOSTAT - VARIABLE RESISTOR**



#### **POTENTIOMETER- VARIABLE RESISTOR**







# **SWITCHES**







# CAPACITORS



# **CAPACITOR TYPES**



# **CAPACITOR SYMBOLS**



#### **SEMICONDUCTORS - DIODES**



#### **SEMICONDUCTORS - TRANSISTORS**



# PROTECTION DEVICES Fuses