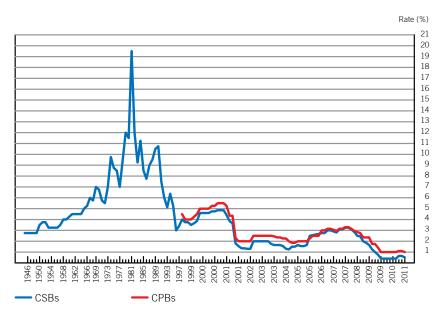

Historical Rates for Canada Savings Bonds and Canada Premium Bonds

|      |       | Canada Savings Bond (CSB) |       | Canada Premiur | n Bond (CPB) |
|------|-------|---------------------------|-------|----------------|--------------|
| Year | Month | Series                    | Rate* | Series         | Rate*        |
| 1946 | Nov   | S1                        | 2.75% |                |              |
| 1947 | Nov   | S2                        | 2.75% |                |              |
| 1948 | Nov   | S3                        | 2.75% |                |              |
| 1949 | Nov   | S4                        | 2.75% |                |              |
| 1950 | Nov   | S5                        | 2.75% |                |              |
| 1951 | Nov   | S6                        | 3.50% |                |              |
| 1952 | Nov   | S7                        | 3.75% |                |              |
| 1953 | Nov   | S8                        | 3.75% |                |              |
| 1954 | Nov   | S9                        | 3.25% |                |              |
| 1955 | Nov   | S10                       | 3.25% |                |              |
| 1956 | Nov   | S11                       | 3.25% |                |              |
| 1957 | Nov   | S12                       | 3.25% |                |              |
| 1958 | Nov   | S13                       | 3.50% |                |              |
| 1959 | Nov   | S14                       | 4.00% |                |              |
| 1960 | Nov   | S15                       | 4.00% |                |              |
| 1961 | Nov   | S16                       | 4.25% |                |              |
| 1962 | Nov   | S17                       | 4.50% |                |              |
| 1963 | Nov   | S18                       | 4.50% |                |              |
| 1964 | Nov   | S19                       | 4.50% |                |              |
| 1965 | Nov   | S20                       | 4.50% |                |              |

|      | Month | Canada Savings Bond (CSB) |        | Canada Premium Bond (CPB) |       |
|------|-------|---------------------------|--------|---------------------------|-------|
| Year |       | Series                    | Rate*  | Series                    | Rate* |
| 1966 | Nov   | CS (Centennial<br>Series) | 5.00%  |                           |       |
| 1967 | Nov   | S22                       | 5.25%  |                           |       |
| 1968 | May   | SR                        | 6.00%  |                           |       |
| 1968 | Nov   | S23                       | 5.75%  |                           |       |
| 1969 | Nov   | S24                       | 7.00%  |                           |       |
| 1970 | Nov   | S25                       | 6.75%  |                           |       |
| 1971 | Nov   | S26                       | 5.75%  |                           |       |
| 1972 | Nov   | S27                       | 5.50%  |                           |       |
| 1973 | Nov   | S28                       | 7.00%  |                           |       |
| 1974 | Nov   | S29                       | 9.75%  |                           |       |
| 1975 | Nov   | S30                       | 8.75%  |                           |       |
| 1976 | Nov   | S31                       | 8.50%  |                           |       |
| 1977 | Nov   | S32                       | 7.00%  |                           |       |
| 1978 | Nov   | S33                       | 9.50%  |                           |       |
| 1979 | Nov   | S34                       | 12.00% |                           |       |
| 1980 | Nov   | S35                       | 11.50% |                           |       |
| 1981 | Nov   | S36                       | 19.50% |                           |       |
| 1982 | Nov   | S37                       | 12.00% |                           |       |
| 1983 | Nov   | S38                       | 9.25%  |                           |       |
| 1984 | Nov   | S39                       | 11.25% |                           |       |
| 1985 | Nov   | S40                       | 8.50%  |                           |       |
| 1986 | Nov   | S41                       | 7.75%  |                           |       |
| 1987 | Nov   | S42                       | 9.00%  |                           |       |
| 1988 | Nov   | S43                       | 9.50%  |                           |       |
| 1989 | Nov   | S44                       | 10.50% |                           |       |
| 1990 | Nov   | S45                       | 10.75% |                           |       |
| 1991 | Nov   | S46                       | 7.50%  |                           |       |
| 1992 | Nov   | S47                       | 6.00%  |                           |       |
| 1993 | Nov   | S48                       | 4.25%  |                           |       |
| 1994 | Nov   | S49                       | 5.75%  |                           |       |
| 1995 | Nov   | S50                       | 5.25%  |                           |       |

| Year | Month | Canada Savings Bond (CSB) |       | Canada Premium Bond (CPB) |       |
|------|-------|---------------------------|-------|---------------------------|-------|
|      |       | Series                    | Rate* | Series                    | Rate* |
| 1996 | Nov   | S51                       | 3.00% |                           |       |
| 1997 | Nov   | S52                       | 3.00% |                           |       |
| 1998 | Nov   | S54                       | 4.00% | P3                        | 4.50% |
| 1998 | Dec   | S55                       | 3.75% | P4                        | 4.00% |
| 1999 | Jan   | S56                       | 3.75% | P5                        | 4.00% |
| 1999 | Feb   | S57                       | 3.50% | P6                        | 4.00% |
| 1999 | Mar   | S58                       | 3.65% | P7                        | 4.25% |
| 1999 | Apr   | S59                       | 3.85% | P8                        | 4.50% |
| 1999 | Nov   | S60                       | 4.40% | P9                        | 5.00% |
| 1999 | Dec   | S61                       | 4.40% | P10                       | 5.00% |
| 2000 | Jan   | S62                       | 4.40% | P11                       | 5.00% |
| 2000 | Feb   | S63                       | 4.40% | P12                       | 5.00% |
| 2000 | Mar   | S64                       | 4.60% | P13                       | 5.25% |
| 2000 | Apr   | S65                       | 4.60% | P14                       | 5.25% |
| 2000 | Nov   | S66                       | 4.85% | P15                       | 5.50% |
| 2000 | Dec   | S67                       | 4.85% | P16                       | 5.50% |
| 2001 | Jan   | S68                       | 4.85% | P17                       | 5.50% |
| 2001 | Feb   | S69                       | 4.40% | P18                       | 5.25% |
| 2001 | Mar   | S70                       | 3.85% | P19                       | 4.35% |
| 2001 | Apr   | S71                       | 3.65% | P20                       | 4.35% |
| 2001 | Nov   | S72                       | 1.80% | P21                       | 2.30% |
| 2001 | Dec   | S73                       | 1.55% | P22                       | 2.00% |
| 2002 | Jan   | S74                       | 1.35% | P23                       | 2.00% |
| 2002 | Feb   | S75                       | 1.35% | P24                       | 2.00% |
| 2002 | Mar   | S76                       | 1.30% | P25                       | 2.00% |
| 2002 | Apr   | S77                       | 1.30% | P26                       | 2.00% |
| 2002 | Nov   | S78                       | 2.00% | P27                       | 2.50% |
| 2002 | Dec   | S79                       | 2.00% | P28                       | 2.50% |
| 2003 | Jan   | S80                       | 2.00% | P29                       | 2.50% |
| 2003 | Feb   | S81                       | 2.00% | P30, P33                  | 2.50% |
| 2003 | Mar   | S82                       | 2.00% | P31                       | 2.50% |

|      |       | Canada Savings Bond (CSB) |       | Canada Premium Bond (CPB) |       |
|------|-------|---------------------------|-------|---------------------------|-------|
| Year | Month | Series                    | Rate* | Series                    | Rate* |
| 2003 | Apr   | S83                       | 2.00% | P32                       | 2.50% |
| 2003 | Nov   | S84                       | 1.75% | P34                       | 2.45% |
| 2003 | Dec   | S85                       | 1.65% | P35                       | 2.35% |
| 2004 | Jan   | S86                       | 1.65% | P36                       | 2.35% |
| 2004 | Feb   | S87                       | 1.55% | P37                       | 2.25% |
| 2004 | Mar   | S88                       | 1.30% | P38                       | 2.25% |
| 2004 | Apr   | S89                       | 1.25% | P39                       | 2.00% |
| 2004 | Nov   | S90                       | 1.50% | P40                       | 1.85% |
| 2004 | Dec   | S91                       | 1.50% | P41                       | 1.85% |
| 2005 | Jan   | S92                       | 1.65% | P42                       | 2.00% |
| 2005 | Feb   | S93                       | 1.55% | P43                       | 2.00% |
| 2005 | Mar   | S94                       | 1.55% | P44                       | 2.00% |
| 2005 | Apr   | S95                       | 1.55% | P45                       | 2.00% |
| 2005 | Nov   | S96                       | 2.00% | P46                       | 2.25% |
| 2005 | Dec   | S97                       | 2.00% | P47                       | 2.50% |
| 2006 | Jan   | S98                       | 2.00% | P48                       | 2.50% |
| 2006 | Feb   | S99                       | 2.00% | P49                       | 2.50% |
| 2006 | Mar   | S100                      | 2.75% | P50                       | 3.00% |
| 2006 | Apr   | S101                      | 2.75% | P51                       | 3.00% |
| 2006 | Nov   | S102                      | 3.00% | P52                       | 3.15% |
| 2006 | Dec   | S103                      | 3.00% | P53                       | 3.15% |
| 2007 | Jan   | S104                      | 2.90% | P54                       | 3.05% |
| 2007 | Feb   | S105                      | 2.80% | P55                       | 2.95% |
| 2007 | Mar   | S106                      | 3.10% | P56                       | 3.15% |
| 2007 | Apr   | S107                      | 3.10% | P57                       | 3.15% |
| 2007 | Nov   | S108                      | 3.25% | P58                       | 3.30% |
| 2007 | Dec   | S109                      | 3.25% | P59                       | 3.30% |
| 2008 | Jan   | S110                      | 3.10% | P60                       | 3.15% |
| 2008 | Feb   | S111                      | 2.85% | P61                       | 2.95% |
| 2008 | Mar   | S112                      | 2.50% | P62                       | 2.85% |
| 2008 | Apr   | S113                      | 2.45% | P63                       | 2.75% |

|      |       | Canada Savings Bond (CSB) |       | Canada Premium Bond (CPB) |       |
|------|-------|---------------------------|-------|---------------------------|-------|
| Year | Month | Series                    | Rate* | Series                    | Rate* |
| 2008 | Nov   | S114                      | 2.00% | P64                       | 2.35% |
| 2008 | Dec   | S115                      | 1.85% | P65                       | 2.35% |
| 2009 | Jan   | S116                      | 1.65% | P66                       | 2.35% |
| 2009 | Feb   | S117                      | 1.25% | P67                       | 1.75% |
| 2009 | Mar   | S118                      | 1.00% | P68                       | 1.75% |
| 2009 | Apr   | S119                      | 0.75% | P69                       | 1.40% |
| 2009 | Nov   | S120                      | 0.40% | P70                       | 1.00% |
| 2009 | Dec   | S121                      | 0.40% | P71                       | 1.00% |
| 2010 | Jan   | S122                      | 0.40% | P72                       | 1.00% |
| 2010 | Feb   | S123                      | 0.40% | P73                       | 1.00% |
| 2010 | Mar   | S124                      | 0.40% | P74                       | 1.00% |
| 2010 | Apr   | S125                      | 0.40% | P75                       | 1.00% |
| 2010 | Nov   | S126                      | 0.65% | P76                       | 1.10% |
| 2010 | Dec   | S127                      | 0.65% | P77                       | 1.10% |
| 2011 | Nov   | S128                      | 0.50% | P78                       | 1.00% |
| 2011 | Dec   | S129                      | 0.50% | P79                       | 1.00% |

## Canada Savings Bonds (CSBs) and Canada Premium Bonds (CPBs) Rates\*