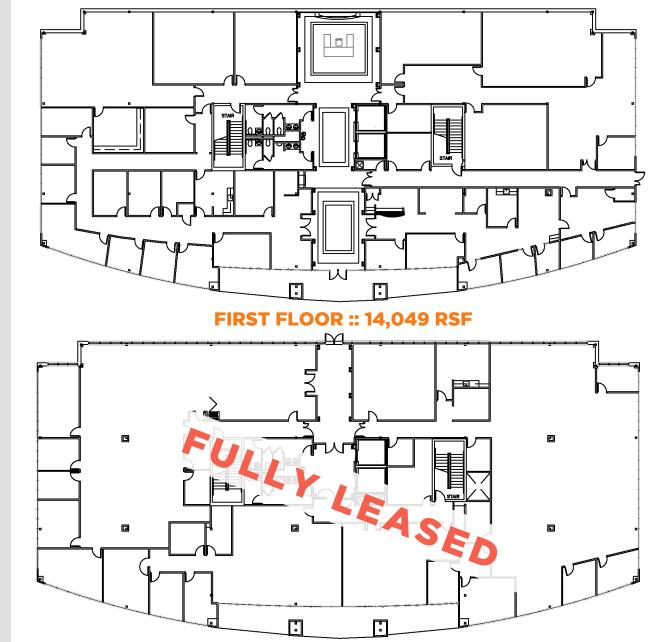

- AVAILABILITY: 1,500 15,000 SF contiguous
- LEASE TERM: 5 -15 years
- GROSS RENT: \$20.75 per SF
  - **TIA:** Generous TIA depending on creditworthiness and lease term
- **ESCALATION:** 3.0% per year
- **ADDTL RENT:** In addition to Gross Rent, Tenant shall pay its pro-rata share of operating expenses above a \$6.00 expense stop based upon the building having 95% occupancy.