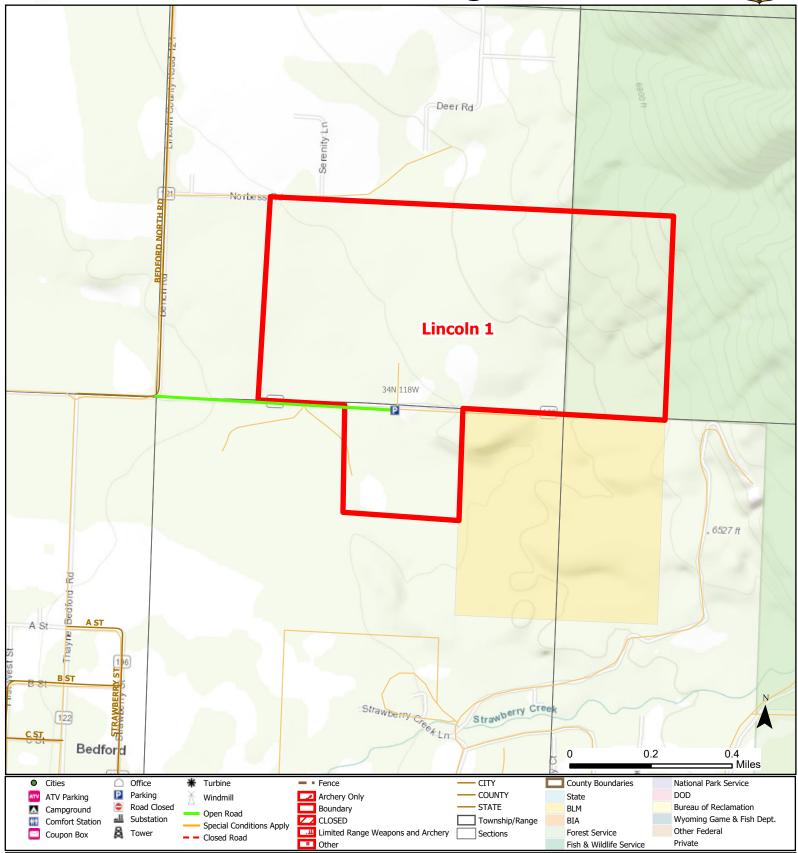

## Lincoln 1 Walk-in Hunting Area

Access Dates: 09/01 - 03/31 2019 Hunt Season

Species allowed to hunt: Deer, Elk, MtLion, Ruffed Grouse

Rules: Portable blinds may be used on a daily basis. Blinds must have owner's name and contact info affixed and may not be left in the field overnight. Ruffed grouse hunting allowed.

This map is for visual use, assistance and general location only, does not represent a survey, and is not to be used for legal conveyance. Hunt Area boundaries are approximate, consult Game and Fish Hunting Regulations for descriptions and restrictions. Access to these private lands for any commercial activity must be gained by contacting the individual landowner(s) directly.