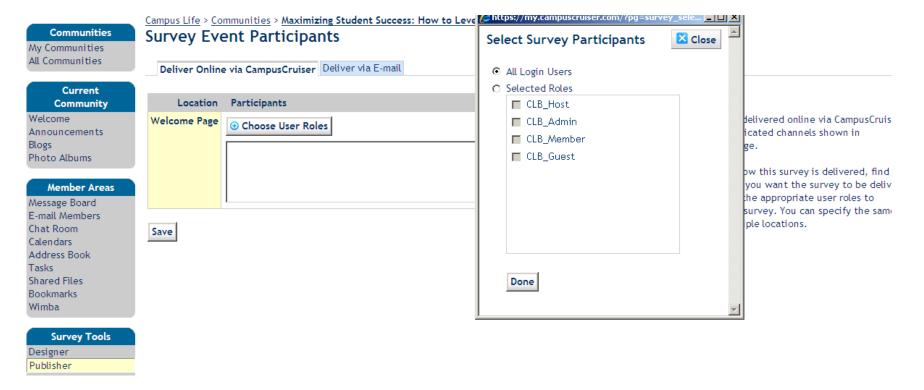

# Customizing a Community Page: To customize your landing page, click the "Customize" button on the top right

|                                                          | Communities Directory Committees<br>Campus Life > Communities > Accreditation: Your Voice in                                                                                                                                               | Continuing Quality > Welcome                                                                                   |                                                                                                |
|----------------------------------------------------------|--------------------------------------------------------------------------------------------------------------------------------------------------------------------------------------------------------------------------------------------|----------------------------------------------------------------------------------------------------------------|------------------------------------------------------------------------------------------------|
| Communities<br>My Communities                            | Accreditation: Your Voice in Continu                                                                                                                                                                                                       | ing Quality                                                                                                    | C Request To Join                                                                              |
| All Communities                                          | Public Welcome Member Welcome                                                                                                                                                                                                              |                                                                                                                | Customize                                                                                      |
| Current                                                  |                                                                                                                                                                                                                                            |                                                                                                                |                                                                                                |
| Community                                                | Overview                                                                                                                                                                                                                                   |                                                                                                                | 2                                                                                              |
| Welcome<br>Announcements<br>Blogs                        |                                                                                                                                                                                                                                            | ×                                                                                                              |                                                                                                |
| Photo Albums<br>Member Areas<br>Message Board            | Walden University previously met and continues to meet of this community is to engage and educate faculty, staff,<br>Walden is currently going through the regularly scheduled<br>This eCampus Community provides all of our Walden facult | and students with a broad understanding, appreciation reaffirmation of accreditation process, and we anticipat | , and embodiment of regional accreditation.<br>te the on-site evaluation will be in late 2012. |
| E-mail Members<br>Chat Room<br>Calendars<br>Address Book | We encourage each of you to Share Your Voice. Check of<br>• Criterion 2: Preparing for the Future                                                                                                                                          | ut our latest blog posts and join the discussion now:                                                          |                                                                                                |
| Tasks<br>Shared Files                                    | Special Emphasis: The Social Change Mission                                                                                                                                                                                                |                                                                                                                |                                                                                                |
| Bookmarks<br>Wimba                                       | Announcements                                                                                                                                                                                                                              | J Z Share your voice on accreditati                                                                            | ion by taking our survey!                                                                      |
|                                                          |                                                                                                                                                                                                                                            | [ Mark All Read ] • Communication Survey                                                                       |                                                                                                |
| Survey Tools<br>Designer                                 | <ul> <li>♦ Planning for Walden's Future</li> <li>♦ Let's Talk! Social change at Walden University</li> </ul>                                                                                                                               | Reaffirmation Progress Blog                                                                                    | . 7                                                                                            |
| Publisher                                                |                                                                                                                                                                                                                                            |                                                                                                                | Future (Reaffirmation Progress Blog •                                                          |
| Survey Manager                                           | Share Your Voice - Community Discussion Board                                                                                                                                                                                              | HLCFeedback • 08/17/2011 10                                                                                    | :37 AM)                                                                                        |
|                                                          |                                                                                                                                                                                                                                            |                                                                                                                |                                                                                                |