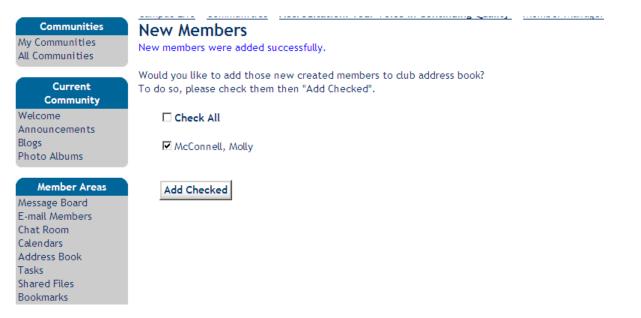

- Channel Selection and Page Setup: From the "Available Channels" dropdown menu, select the following channels for each column:
  - Header: HTML Notepad
  - Column 1: Announcements, Community Message Board
  - Column 2: Community Schedule, Mini Calendar, Community Bookmarks