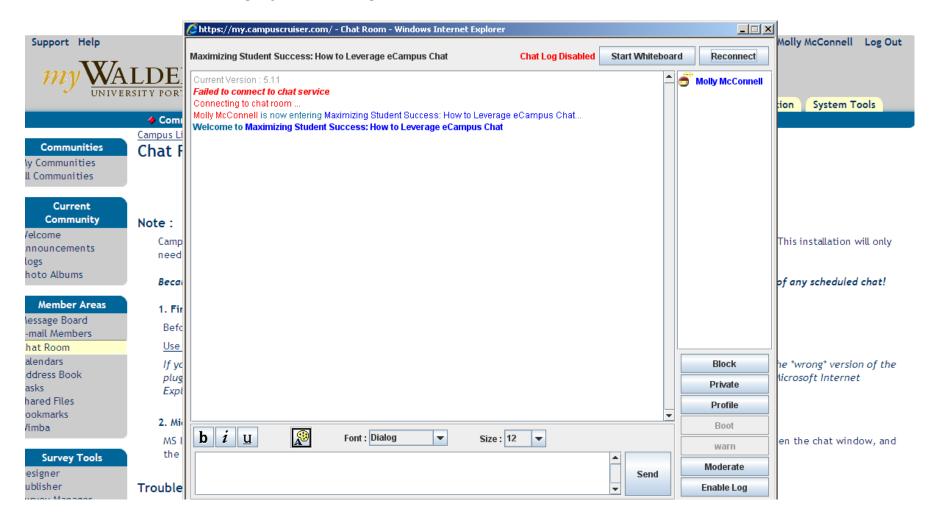

Room<br>Calendars<br>Address Book<br>Tasks<br>Shared Files<br>Bookmarks<br>Wimba | Name 2<br>Daughe<br>Demarc<br>McConn |                                                                                                                                                                                                                                                                                         |            | CLB_Admin<br>CLB_Member<br>CLB_Host |

• Compose your e-mail and click "Send" when complete.

Chat Room: Chat through instant messaging with other logged-in members of the community.

• Click "Chat Room" from "Member Areas" and then select "Click Here to Open Chat Window." Note: If it doesn't open on the first click, use the "Reconnect" button in the top right and it will open.



**Community Calendar:** Add upcoming meetings and events, and that information will be fed in text form directly into the "Schedule" channel on each member's home page.

| Communities<br>Ay Communities      | Calendars - Mont          |                          |                     |     |     | 🔯 CruiserAssist | 🖶 Printable Forma |
|------------------------------------|---------------------------|--------------------------|---------------------|-----|-----|-----------------|-------------------|
| ul Communities                     | Calendars : Accreditation | : Your Voice in Continui | ng Quality          |     |     |                 |                   |
| Current<br>Community               | List Day Week             | Multi-Week Month         | Year                |     |     |