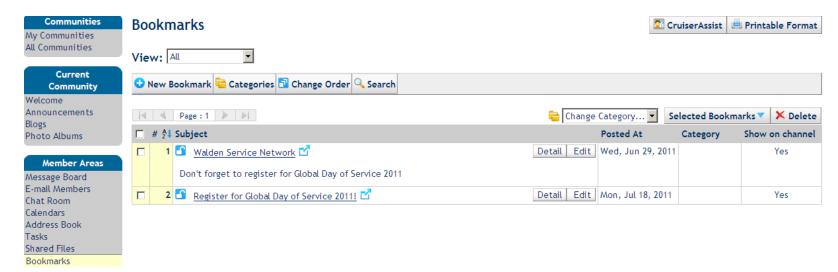

| elet |
| Room<br>ndars<br>ress Book                 |                                                                                |         | APATutorials<br>Camera_Picture<br>Elizabeth_McDo  |                                                                                                                                                                                                                                                                 |      |

Bookmarks: Place Web sites, quick links, or other resources useful to your community here.

• Select "Bookmarks" from "Member Areas."



• Click "New Bookmark" to add a link.

| Communities<br>My Communities   | New Bookma              | Spell Check     |
|---------------------------------|-------------------------|-----------------|
| All Communities                 | * Indicates required fi | ds.             |
| Current                         | * Subject :             |                 |
| Community                       | * URL Link :            |                 |
| Welcome<br>Announcements        | Category :              | Show on channel |
| Blogs                           | Description :           |                 |
| Photo Albums<br>Member Areas    |                         |                 |
| Message Board<br>E-mail Members |                         | Y               |
| Chat Room                       | Ass