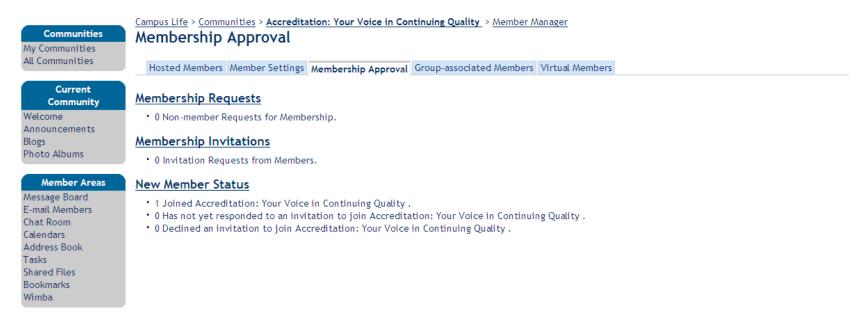

• Then select your Layout from the "Choose Layout" dropdown menu – Always use the "2-column with header layout: two columns are the same width."

| Layout          |                                                                                                                                                                                                                                                                                                                                                                                                                                                                                                                                                                                                                                                                                                                               |
|-----------------|-------------------------------------------------------------------------------------------------------------------------------------------------------------------------------------------------------------------------------------------------------------------------------------------------------------------------------------------------------------------------------------------------------------------------------------------------------------------------------------------------------------------------------------------------------------------------------------------------------------------------------------------------------------------------------------------------------------------------------|
| Choose Layout : | 2-column with header layout : two column are in the same width.                                                                                                                                                                                                                                                                                                                                                                                                                                                                                                                                                                                                                                                               |
|                 | 3-column layout with header.<br>4-column layout.<br>3-column layout.<br>3-column layout : center column is wider.<br>3-column with header layout : center column is wider.<br>2-column layout : right column is wider.<br>2-column with header layout : right column is wider.<br>3-column layout : right column is wider.<br>3-column with header layout : right column is wider.<br>2-column with header layout : right column is wider.<br>3-column with header layout : left column is wider.<br>2-column with header layout : left column is wider.<br>3-column with header layout : left column is wider.<br>3-column with header layout : left column is wider.<br>3-column with header layout : left column is wider. |
|                 | 2-column layout : two column are in the same width. 2-column with header layout : two column are in the same width.                                                                                                                                                                                                                                                                                                                                                                                                                                                                                                                                                                                                           |
|                 | 1-column layout.     on accreditation       Share Your Voice - Community Dis     Reaffirmation Progress Blog       HLC Steering Committee & Workin     Image: Community Dis                                                                                                                                                                                                                                                                                                                                                                                                                                                                                                                                                   |
|                 | ▼     ↓       ↓     ↓       ↓     ↓       ×     ×                                                                                                                                                                                                                                                                                                                                                                                                                                                                                                                                                                                                                                                                             |