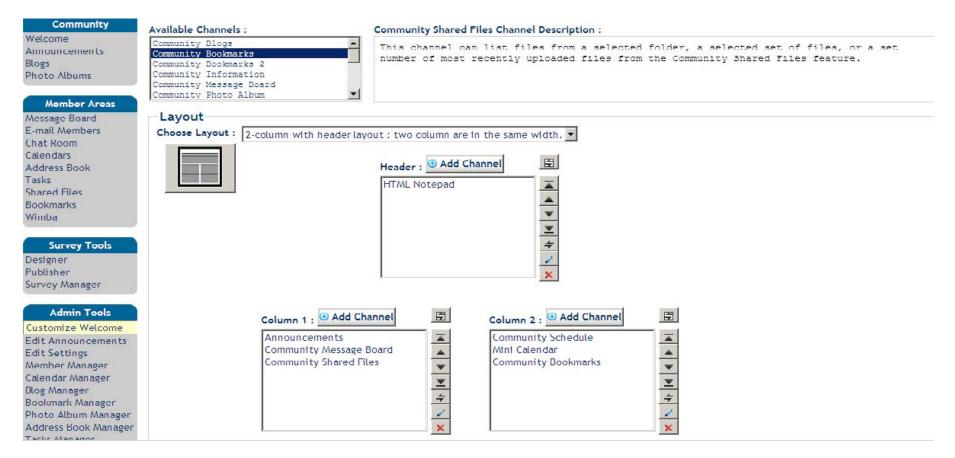

|

- Channel Selection and Page Setup: From the "Available Channels" dropdown menu, select the following channels for each column:
  - Header: HTML Notepad
  - Column 1: Announcements, Community Message Board
  - Column 2: Community Schedule, Mini Calendar, Community Bookmarks

(You may customize your community however works best for your members but we recommend always including the channels listed above)



• Once you have completed your customization, click "Save" and go back to your community welcome page.

12

Back to Table of Contents

eCampus Community Features and User Tools: As the community host, you will have access to Member Areas, Survey Tools, and Admin Tools.

- Features controlled through "Member Areas" include:
  - Message Board
  - E-mail Members

Chat Room Address Book Shared Files

- Features controlled through "Survey Tools" include: ٠
  - Designer
  - Publisher \_
  - Survey Manager
- Features controlled from "Admin Tools" include:
  - Announcements
  - **Blogs Manager** \_
  - Member Manager \_

Current

Community

Member Areas Message Board

Welcome Announcements Blogs

Photo Albums

E-mail Members

Chat Room

Message Board Discussion: Explore this discussion board whe