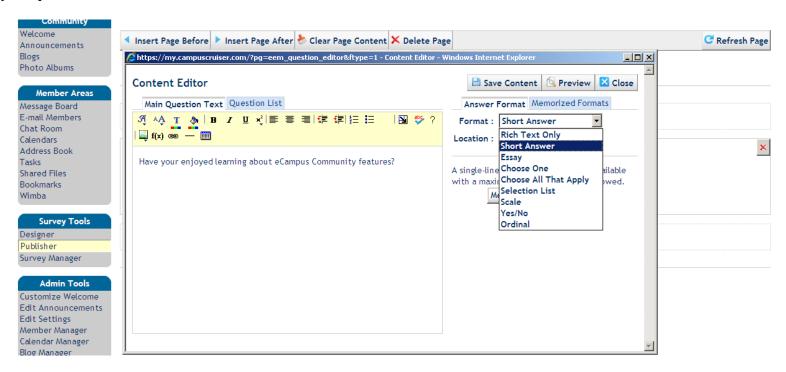

| mvW                                                                                                            | ALDEN                                                        |                                         |                          |             |                |           |                        |
|----------------------------------------------------------------------------------------------------------------|--------------------------------------------------------------|-----------------------------------------|--------------------------|-------------|----------------|-----------|------------------------|
|                                                                                                                | ERSITY PORTAL                                                |                                         | My Dashboard             | Gampus Life | Student Center | Academics | Campus                 |
| li de la companya de | Communities Committees                                       |                                         |                          |             |                |           | deen na an teinn an te |
| Communities                                                                                                    | Campus Life > Communities > My Communities                   |                                         |                          |             |                |           |                        |
|                                                                                                                | Request New Community                                        |                                         |                          |             |                |           | 🍄 Spell Cl             |
| My Communities<br>All Communities                                                                              | * Indicates required fields.                                 |                                         |                          |             |                |           |                        |
|                                                                                                                | <ul> <li>Constructed Address # Construct Notes 54</li> </ul> |                                         |                          |             |                |           |                        |
|                                                                                                                | * Community Name :                                           |                                         |                          |             |                |           |                        |
|                                                                                                                | * Category :                                                 | Academico                               |                          | -           |                |           |                        |
|                                                                                                                | * Host :                                                     | edemarco                                |                          |             |                |           |                        |
|                                                                                                                | Display Type :                                               | Public : listed on th                   | e All Communities page   |             |                |           |                        |
|                                                                                                                |                                                              |                                         | on the All Communities   |             |                |           |                        |
|                                                                                                                |                                                              |                                         |                          |             |                |           |                        |
|                                                                                                                | Description /                                                |                                         |                          | 4           |                |           |                        |
|                                                                                                                | Purpose :                                                    |                                         |                          |             |                |           |                        |
|                                                                                                                |                                                              |                                         |                          |             |                |           |                        |
|                                                                                                                |                                                              |                                         |                          | _           |                |           |                        |
|                                                                                                                |                                                              | Carrier and the second second           |                          | 7           |                |           |                        |
|                                                                                                                | * Primary Audience of New Community :                        |                                         |                          |             |                |           |                        |
|                                                                                                                |                                                              | Walden Faculty                          |                          |             |                |           |                        |
|                                                                                                                |                                                              | Walden Students                         |                          |             |                |           |                        |
|                                                                                                                |                                                              | □ Walden Staff and A                    |                          |             |                |           |                        |
|                                                                                                                | * Primary Topic/Purpose of New Community :                   |                                         |                          |             |                |           |                        |
|                                                                                                                |                                                              | C Social Networking /                   |                          |             |                |           |                        |
|                                                                                                                |                                                              | C Honor Society / Un                    |                          |             |                |           |                        |
|                                                                                                                |                                                              | C Community Service                     | C.A. 17                  |             |                |           |                        |
|                                                                                                                |                                                              | <ul> <li>Study Group (Ident)</li> </ul> | ify program in descripti | on)         |                |           |                        |