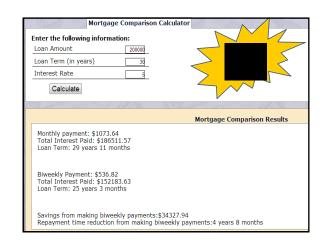

#### Results (Example 2): Mortgage Comparison Calculator

| Loan Amount   | 200000 |
|---------------|--------|
| Loan Term     | 30     |
| (years)       |        |
| Interest rate | 5      |

Calculate

MONTANA EXTENS

### Results (Example 2): Mortgage Comparison Calculator

| Monthly payment     | \$1,073.64         |
|---------------------|--------------------|
| Total Interest paid | \$186,511.57       |
| Loan Term           | 29 years 11 months |
| Biweekly payment    | \$536.82           |
|                     |                    |
| Total Interest paid | \$152,183.63       |

#### Results (Example 2): Mortgage Comparison Calculator

| Savings from biweekly payments                         | \$34,327.94         |
|--------------------------------------------------------|---------------------|
| Repayment time reduction from making biweekly payments | 4 years<br>8 months |