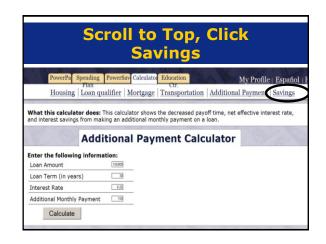

#### Additional Payment Calculator

 Decreased payoff time

 Net effective interest rate

Interest savings

MONTANA EXTER

| Payment Calculator Loan Amount | 155000 |
|--------------------------------|--------|
| Loan Term                      | 30     |
| Interest Rate                  | 5.0    |
| Additional Monthly Payment     | 150    |
| Calculate                      |        |