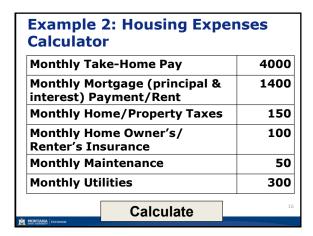

Marsha A. Goetting
Ph.D., CFP®, CFCS

Professor & Extension Family Economics Specialist
Department of Agricultural Economics & Economics

Keri D. Hayes

Publications Assistant
Department of Agricultural Economics & Economics









# Calculator Options 1. Housing Expenses 2. Loan Qualifier 3. Mortgage Comparison 4. Transportation Expenses 5. Additional Payment 6. Emergency Savings







#### **Example 1: Housing Expenses Calculator Monthly Take-Home Pay** 5500 1200 Monthly Mortgage (principal & interest) Payment/Rent **Monthly Property Taxes** 95 **Monthly Home** 100 Owner's/Renter's Insurance **Monthly Maintenance** 50 **Monthly Utilities** 300 Calculate













# Loan Qualifier Calculator

How much to reduce monthly debt obligations to qualify for a loan

MONTANA EXTE



# Lender requirement



 Borrowers debt must be less than given percentage of income to qualify for loan

M MONTANA EXTER

#### **Example**



- 30% debt/incoratio
- No more than 30% of income is being used to pay creditors

#### **Example 1: Loan Qualifier** Calculator

| <b>Debt to Income Ratio</b> | 25   |
|-----------------------------|------|
| <b>Monthly Take-Home</b>    | 5500 |
| Pay                         |      |
|                             |      |

Calculate

MONTANA EXTERN

# Results (Example 1): Loan Qualifier Calculator • Monthly Debt payment must be \$1,375 or less

25



# Example 2: Loan Qualifier Calculator Debt to Income Ratio 30 Monthly Take-Home 4