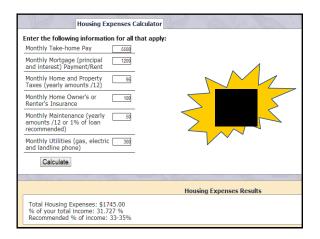

#### **Example 1: Housing Expenses Calculator Monthly Take-Home Pay** 5500 1200 Monthly Mortgage (principal & interest) Payment/Rent **Monthly Property Taxes** 95 **Monthly Home** 100 Owner's/Renter's Insurance **Monthly Maintenance** 50 **Monthly Utilities** 300 Calculate