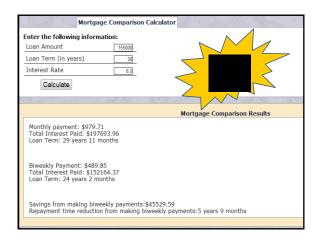

#### **Example 1: Housing Expenses Calculator Monthly Take-Home Pay** 5500 1200 Monthly Mortgage (principal & interest) Payment/Rent **Monthly Property Taxes** 95 **Monthly Home** 100 Owner's/Renter's Insurance **Monthly Maintenance** 50 **Monthly Utilities** 300 Calculate

### Results (Example 2): Mortgage Comparison Calculator

| Monthly payment     | \$1,073.64         |
|---------------------|--------------------|
| Total Interest paid | \$186,511.57       |
| Loan Term           | 29 years 11 months |
| Biweekly payment    | \$536.82           |
|                     |                    |
| Total Interest paid | \$152,183.63       |

#### Results (Example 2): Mortgage Comparison Calculator

| Savings from biweekly payments                         | \$34,327.94         |
|--------------------------------------------------------|---------------------|
| Repayment time reduction from making biweekly payments | 4 years<br>8 months |