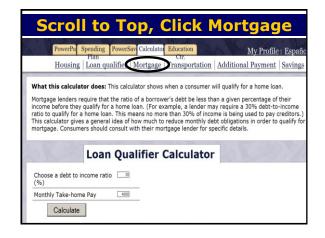

# Loan Qualifier Calculator

How much to reduce monthly debt obligations to qualify for a loan

MONTANA EXTE

# Lender requirement

 Borrowers debt must be less than given percentage of income to qualify for loan

M MONTANA EXTER

#### **Example 1: Loan Qualifier** Calculator

| <b>Debt to Income Ratio</b> | 25   |
|-----------------------------|------|
| <b>Monthly Take-Home</b>    | 5500 |
| Pay                         |      |
|                             |      |