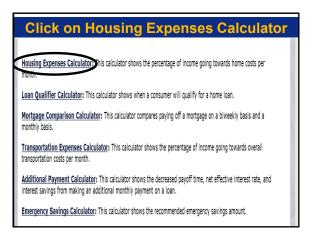

# Calculator Options 1. Housing Expenses 2. Loan Qualifier 3. Mortgage Comparison 4. Transportation Expenses 5. Additional Payment 6. Emergency Savings