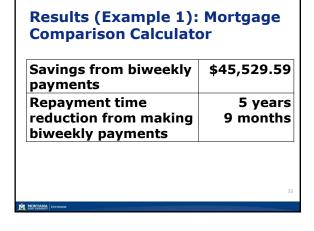

#### Results (Example 2): Mortgage Comparison Calculator

| Savings from biweekly payments                         | \$34,327.94         |
|--------------------------------------------------------|---------------------|
| Repayment time reduction from making biweekly payments | 4 years<br>8 months |