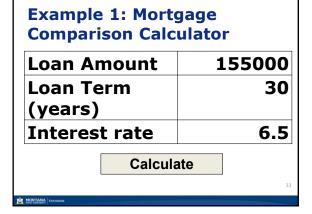

#### **Example 1: Housing Expenses Calculator Monthly Take-Home Pay** 5500 1200 Monthly Mortgage (principal & interest) Payment/Rent **Monthly Property Taxes** 95 **Monthly Home** 100 Owner's/Renter's Insurance **Monthly Maintenance** 50 **Monthly Utilities** 300 Calculate