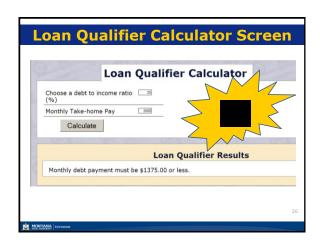

#### **Example 1: Loan Qualifier** Calculator

| <b>Debt to Income Ratio</b> | 25   |
|-----------------------------|------|
| <b>Monthly Take-Home</b>    | 5500 |
| Pay                         |      |
|                             |      |

Calculate

MONTANA EXTERN

# Results (Example 1): Loan Qualifier Calculator • Monthly Debt payment must be \$1,375 or less

25