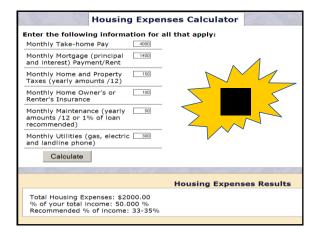

#### **Example 1: Housing Expenses Calculator Monthly Take-Home Pay** 5500 1200 Monthly Mortgage (principal & interest) Payment/Rent **Monthly Property Taxes** 95 **Monthly Home** 100 Owner's/Renter's Insurance **Monthly Maintenance** 50 **Monthly Utilities** 300 Calculate