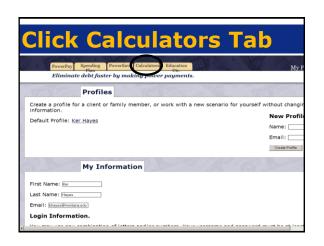

# Calculator Options 1. Housing Expenses 2. Loan Qualifier 3. Mortgage Comparison 4. Transportation Expenses 5. Additional Payment 6. Emergency Savings