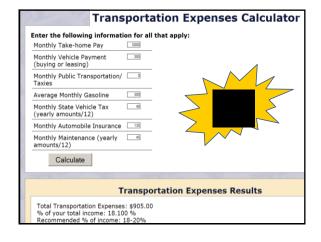

## **Transportation Expenses Calculator**

MONTANA EXTE

### **Transportation Expenses Calculator**

Percentage of income spent on overall transportation costs per month

MONTANA EXTERN