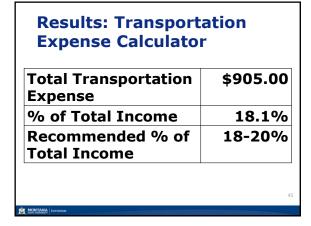

### **Transportation Expenses Calculator**

Percentage of income spent on overall transportation costs per month

MONTANA EXTERN