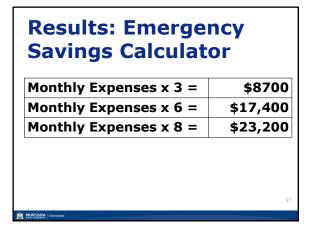

# Calculator Options 1. Housing Expenses 2. Loan Qualifier 3. Mortgage Comparison 4. Transportation Expenses 5. Additional Payment 6. Emergency Savings