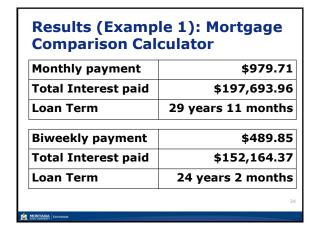

### Results (Example 2): Mortgage Comparison Calculator

| Monthly payment     | \$1,073.64         |
|---------------------|--------------------|
| Total Interest paid | \$186,511.57       |
| Loan Term           | 29 years 11 months |
| Biweekly payment    | \$536.82           |
|                     |                    |
| Total Interest paid | \$152,183.63       |