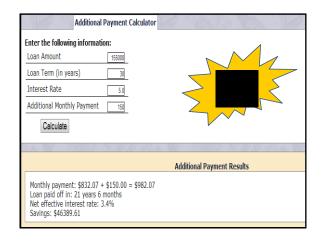

#### Additional Payment Calculator

 Decreased payoff time

 Net effective interest rate

Interest savings

MONTANA EXTER

| Payment Calculator Loan Amount | 155000 |
|--------------------------------|--------|
| Loan Term                      | 30     |
| Interest Rate                  | 5.0    |
| Additional Monthly Payment     | 150    |
| Calculate                      |        |

# Results: Additional Payment Calculator Monthly \$832.07 + \$150.00 = \$982.07 Loan Paid Off in 21 years 6 months in Net effective interest rate Savings \$46,389.61