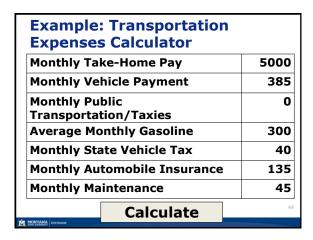

### **Transportation Expenses Calculator**

Percentage of income spent on overall transportation costs per month

MONTANA EXTERN