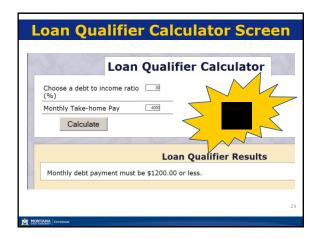

# Example 2: Loan Qualifier Calculator Debt to Income Ratio 30 Monthly Take-Home 4000 Pay Calculate

Results (Example 2): Loan Qualifier Calculator

• Monthly Debt payment must be \$1,200 or less