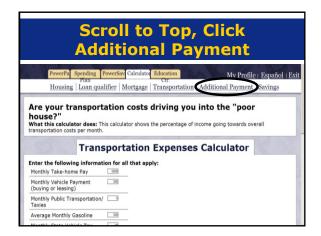

## **Transportation Expenses Calculator**

MONTANA EXTE

### **Transportation Expenses Calculator**

Percentage of income spent on overall transportation costs per month

MONTANA EXTERN