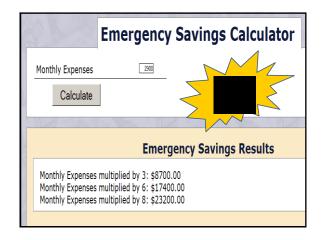

# Calculator Options 1. Housing Expenses 2. Loan Qualifier 3. Mortgage Comparison 4. Transportation Expenses 5. Additional Payment 6. Emergency Savings