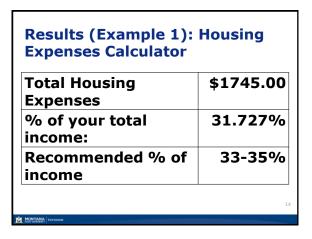

#### **Example 1: Housing Expenses Calculator Monthly Take-Home Pay** 5500 1200 Monthly Mortgage (principal & interest) Payment/Rent **Monthly Property Taxes** 95 **Monthly Home** 100 Owner's/Renter's Insurance **Monthly Maintenance** 50 **Monthly Utilities** 300 Calculate