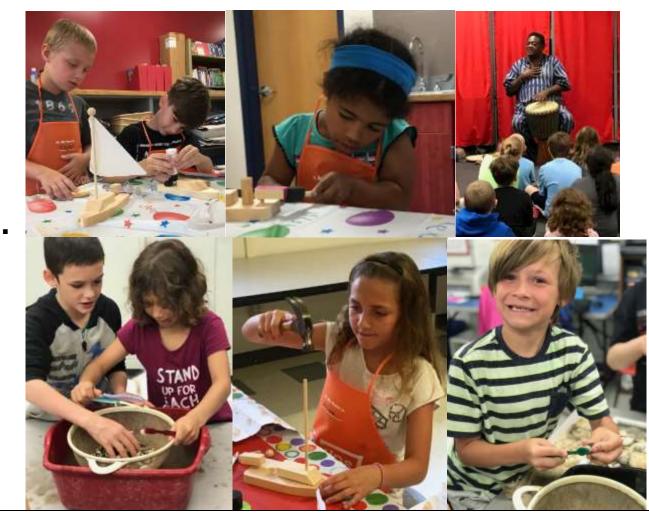

- Abingdon is excited to announce that the Virginia Preschool Initiative will make it possible for our 4 year olds to attend preschool!
- From July 9-August 2, Achilles hosted the summer school instructional program for both Abingdon and Achilles Elementary Schools. There were 103 students registered to attend and 96 students attended regularly. The staff included 10 classroom teachers, one special education teacher, three paraprofessionals, school nurse, and a summer school coordinator. Class sizes ranged in size from 8 to 12 students, providing time for much small group and individualized instruction. The summer school theme this year was Building Bright Futures, and teachers did a great job of incorporating this theme into their daily activities. Each week the students completed a STEM project that related to the theme. The full-day format of summer school allowed several outreaches to come to summer school and share their knowledge and talents with the students. Bethany Zoll, a certified yoga instructor, showed students some stretches, taught them some breathing exercises, and shared her favorite story. Kim, Bill, and Greg from the Home Depot came and worked on several building projects with students. Dylan Pritchett shared his gift of storytelling with students. Victoria and Anna from the Fairfield Foundation shared information about dig sites and helped students clean artifacts. Deputies Bill Adams and Tim Knight and Captain John Schick joined the students for lunch and ice-cream on the last day. In addition, the Gloucester County Bookmobile visited summer school each week and students were able to check out books. Summer school provides an invaluable opportunity for students to receive targeted and engaging instructional support to better prepare for promotion to the next grade level.