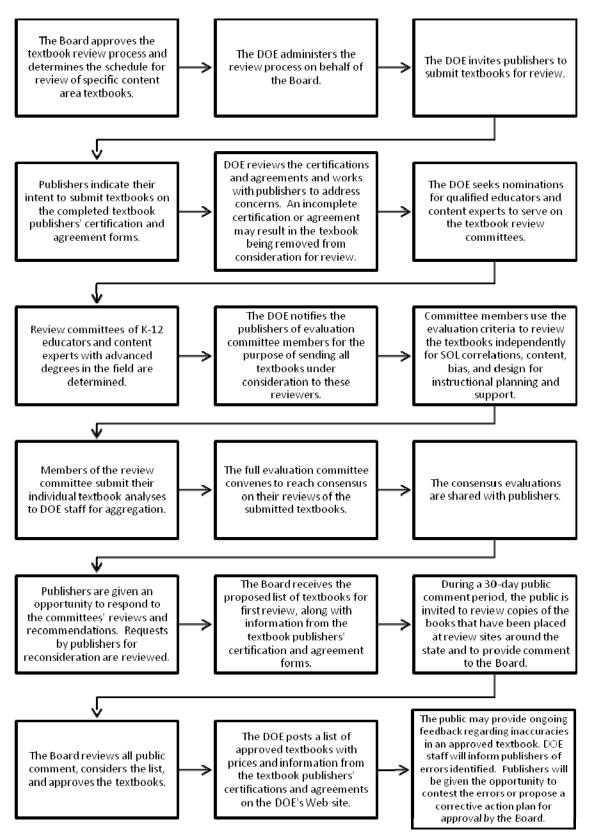

On March 24, 2011, the Virginia Board of Education adopted a revised state textbook review process that places primary responsibility on publishers to ensure the accuracy of their textbooks. Publishers must: 1) certify that textbooks they have submitted for review have been thoroughly examined for content accuracy; and 2) agree that if factual or editing errors are identified, the publisher will submit a corrective action plan to the Department of Education for review and approval by the Board of Education or by the superintendent of public instruction for plans not involving significant errors. A flow chart outlining the steps in Virginia's state textbook review process is provided in Appendix A. Further details about the Board of Education's textbook review process and the state forms that are used to submit textbooks for review are available on the Virginia Department of Education's Web site at

### Selection of Textbooks by Local School Boards

The process used by local school boards to review and approve textbooks should be similar to that used by the Virginia Board of Education. A textbook that has been approved by the Board of Education has been reviewed using the steps outlined in Appendix A.

### Overview of Virginia's State Textbook Approval Process Adopted by the Virginia Board of Education on March 24, 2011