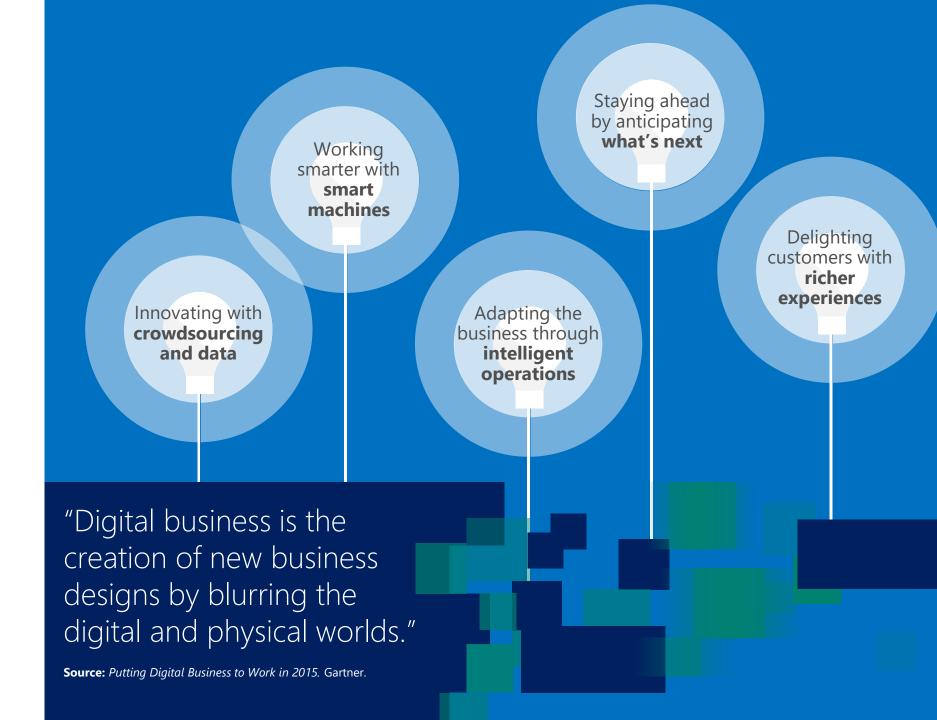

## Digital Transformation

Digital is rapidly changing how business gets done...

### IOT HELPS ORGANIZATIONS BRING DIGITAL TRANSFORMATION TODAY