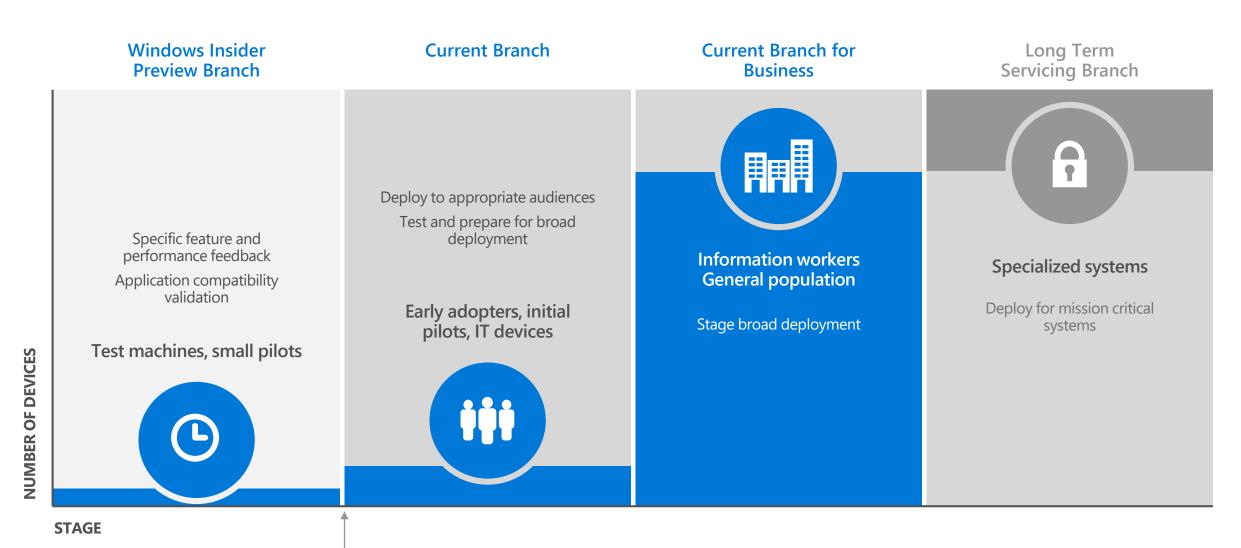

## Windows as a Service (WaaS)

### **Consumer devices**

Updates installed via Windows Update as they arrive

Keeping hundreds of millions of consumers up to date and secure on the **Current Branch** 

Large and diverse user base helps drive quality of the OS updates

BYOD devices are up to date & secure

#### **Business users**

Update their devices after features are validated in the market

**Current Branch for Business** 

## **Specialized Devices**

No new functionality on **Long Term Servicing Branch** 

Regular security updates

Control with WSUS

# Thinking through deployment strategy

Release