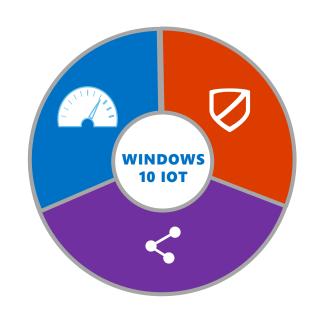

## WINDOWS 10 IOT

#### DESIGNED FOR SMART THINGS THAT BRING INTELLIGENCE TO THE EDGE

#### **PRODUCTIVE**

Commercial OS platform that brings modern user experience to your things

#### **TRUSTED**

Trusted platform for cloudconnected devices

#### CONNECTED

Open platform that easily connects things, endpoints, and the cloud