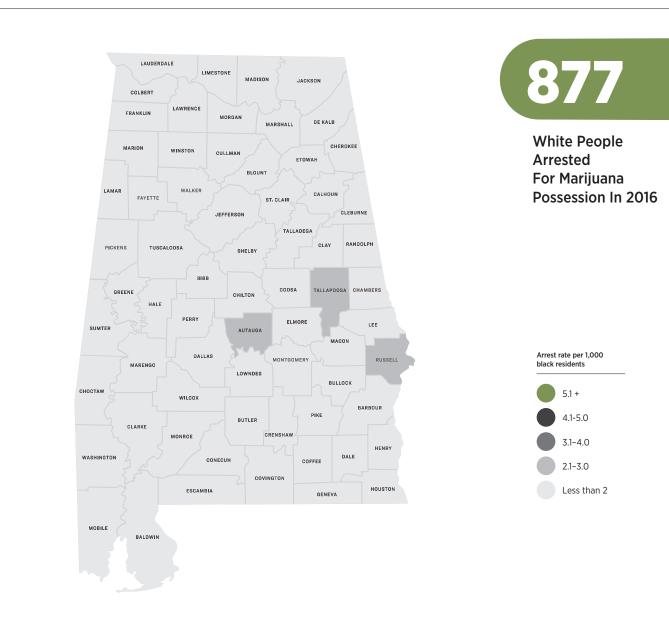

## TOTAL MARIJUANA POSSESSION ARRESTS BY COUNTY (WHITE)

| Autauga County  | 62  | Conecuh County   | 2  | Houston County    | 14 | Morgan County     |
|-----------------|-----|------------------|----|-------------------|----|-------------------|
| Baldwin County  | 122 | Coosa County     | 5  | Jackson County    | 4  | Perry County      |
| Barbour County  | 0   | Covington County | 4  | Jefferson County  | 44 | Pickens County    |
| Bibb County     | 2   | Crenshaw County  | 4  | Lamar County      | 5  | Pike County       |
| Blount County   | 7   | Cullman County   | 7  | Lauderdale County | 3  | Randolph County   |
| Bullock County  | 0   | Dale County      | 15 | Lawrence County   | 10 | Russell County    |
| Butler County   | 0   | Dallas County    | 1  | Lee County        | 12 | Shelby County     |
| Calhoun County  | 49  | De Kalb County   | 19 | Limestone County  | 19 | St. Clair County  |
| Chambers County | 11  | Elmore County    | 1  | Lowndes County    | 0  | Sumter County     |
| Cherokee County | 11  | Escambia County  | 6  | Macon County      | 0  | Talladega County  |
| Chilton County  | 2   | Etowah County    | 15 | Madison County    | 59 | Tallapoosa County |
| Choctaw County  | 1   | Fayette County   | 2  | Marengo County    | 3  | Tuscaloosa County |
| Clarke County   | 2   | Franklin County  | 1  | Marion County     | 14 | Walker County     |
| Clay County     | 4   | Geneva County    | 3  | Marshall County   | 17 | Washington County |
| Cleburne County | 2   | Greene County    | 0  | Mobile County     | 11 | Wilcox County     |
| Coffee County   | 4   | Hale County      | 0  | Monroe County     | 3  | Winston County    |
| Colbert County  | 4   | Henry County     | 5  | Montgomery County | 3  |                   |