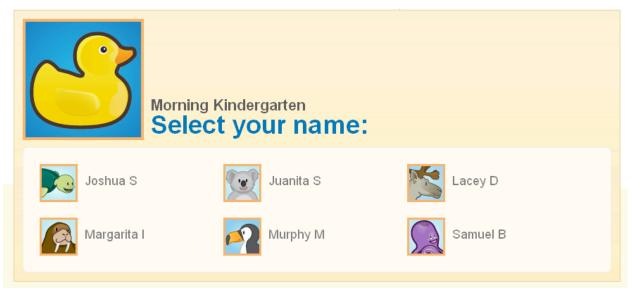

Figure 8. Select Your Name

Click on the Picture for your name.
 ConnectED displays the Simplified Password screen (Figure 9).

Figure 9. Simplified Password Screen

5. To enter your Password, click on one Number, one Fruit, and one Symbol.