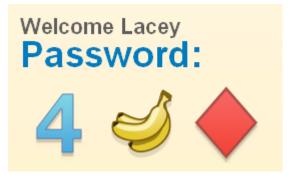

Figure 8. Select Your Name

Click on the Picture for your name.
 ConnectED displays the Simplified Password screen (Figure 9).

Figure 9. Simplified Password Screen

5. To enter your Password, click on one Number, one Fruit, and one Symbol.

As you click, ConnectED displays your **Password** (Figure 10). If you make a mistake, just click the correct **Picture.** 

Figure 10. Password Displayed When Selected

6. When the **Password** is correct, click the **Login** button at the lower right.