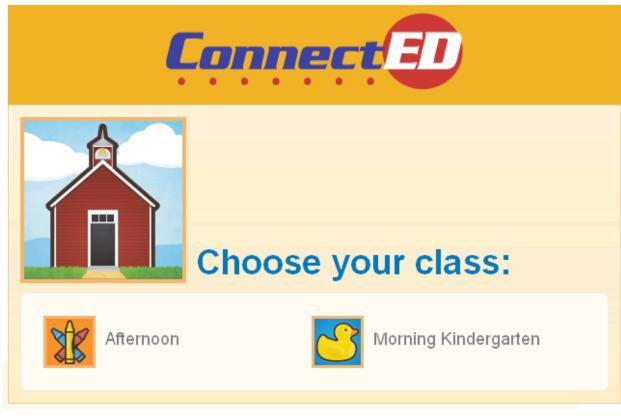

- 1. Enter the [custom ConnectED/School Web Address]
- 2. ConnectED displays the Choose Your Class screen (Figure 7).

Figure 7. Choose Your Class Screen

3. Click on the **Picture** for your class.

ConnectED displays the Select Your Name screen (Figure 8).