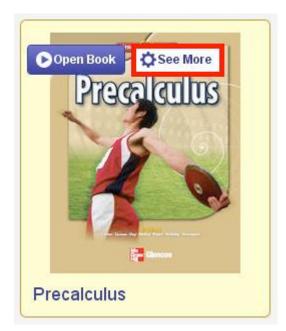

## 3 To View a Resource

In the Books and Materials section:

1. Hover your mouse pointer over the picture of an item to see options.

ConnectEd displays the Open Book and See More buttons (Figure 12).

2. Click the **Open Book** button to view the book or the **See More** button for more information about the item.

Figure 12. Open Book and See More Buttons