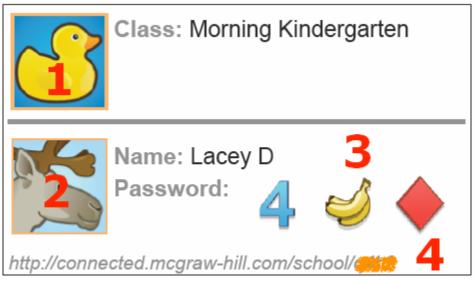

Your **Teacher** may provide a **Password Card** containing this information (Figure 6 and Table 1). This makes it easy for students to choose the correct **Pictures** to **Log In**.

Figure 6. Password Card

|   | Table 1. Key to Password Card                                          |  |  |
|---|------------------------------------------------------------------------|--|--|
| 1 | Picture associated with student's Class                                |  |  |
| 2 | Picture associated with student's Name                                 |  |  |
| 3 | Three-part Simplified Password                                         |  |  |
| 4 | Web Address for student's School (special code masked in this example) |  |  |