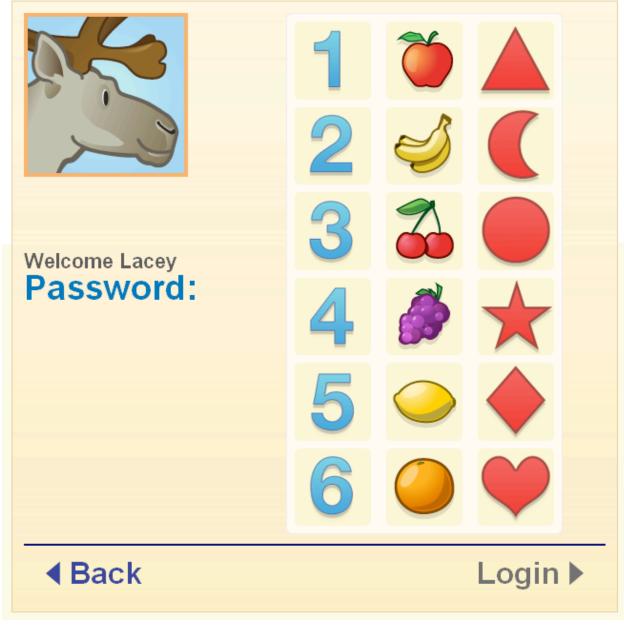

Figure 8. Select Your Name

Click on the Picture for your name.
 ConnectED displays the Simplified Password screen (Figure 9).

Figure 9. Simplified Password Screen

5. To enter your Password, click on one Number, one Fruit, and one Symbol.

As you click, ConnectED displays your **Password** (Figure 10). If you make a mistake, just click the correct **Picture.** 

Figure 10. Password Displayed When Selected

6. When the **Password** is correct, click the **Login** button at the lower right.