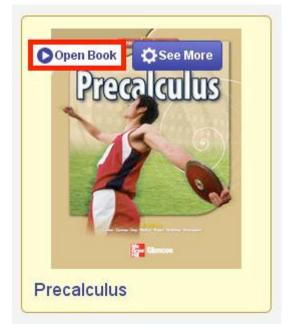

## 3 To View a Resource

In the Books and Materials section:

1. Hover your mouse pointer over the picture of an item to see options.

ConnectEd displays the Open Book and See More buttons (Figure 12).

2. Click the **Open Book** button to view the book or the **See More** button for more information about the item.

Figure 12. Open Book and See More Buttons