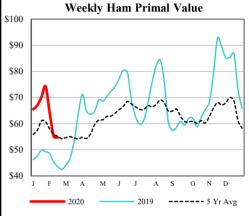

**SEW** 

Feeder Pigs

| Des Moines, Iowa                    | Fri,                    | Feb 21                                | , 2020                  | U                      |  |
|-------------------------------------|-------------------------|---------------------------------------|-------------------------|------------------------|--|
| DAILY DIRECT HOGS PLANT DELI        |                         |                                       |                         |                        |  |
| Negotiated Barrow and Gilt:         | Carcass 1               | Base Price                            | Live                    | Price                  |  |
| NATIONAL - LM_HG203:                |                         |                                       |                         |                        |  |
| Range:                              | \$45.00 - \$53.00       |                                       | \$36.85                 | - \$40.40              |  |
| Weighted Average:                   | \$49                    | 9.70                                  | \$39                    | 0.57                   |  |
| Change from Prior Day:              |                         | lower                                 | 0.31 h                  |                        |  |
| Receipts:                           |                         | 204                                   | 99                      | _                      |  |
| OWA/MINNESOTA - LM_HG206:           |                         |                                       |                         |                        |  |
| Weighted Average:                   | \$4                     | 9.28                                  | *Price not              | + reported             |  |
| Change from Prior Day:              | 0.32 lower              |                                       | due to confidentiality* |                        |  |
| WESTERN CORNBELT - LM HG212         | <u>2:</u>               |                                       |                         |                        |  |
| W-:-1-tod Assembles                 | \$4                     | 0.27                                  | *Duine not              | ·a-tad                 |  |
| Weighted Average:                   | •                       | \$49.27<br>0.33 lower                 |                         | t reported             |  |
| Change from Prior Day:              | 0.33                    | 0.33 lower                            |                         | due to confidentiality |  |
| EASTERN CORNBELT - LM_HG210:        | <u>:</u>                |                                       |                         |                        |  |
| Weighted Average:                   | *Price not reported     |                                       | *Price not reported     |                        |  |
| Change from Prior Day:              | due to confidentiality* |                                       | due to confidentiality  |                        |  |
| NATIONAL DAILY PORK REPORT F        | OB PLANT                | - LM PK602:                           |                         |                        |  |
| Carcass Cutout Values               | 65.00                   | Change:                               | 0.56                    |                        |  |
| Primal Loin                         | 66.77                   | S                                     | 0.88                    |                        |  |
| Primal Butt                         | 72.39                   |                                       | 0.26                    |                        |  |
| Primal Picnic                       | 49.50                   |                                       | 0.48                    |                        |  |
| Primal Rib                          | 135.85                  |                                       | (-1.31)                 |                        |  |
| Primal Kib<br>Primal Ham            | 62.59                   |                                       | 3.57                    |                        |  |
|                                     |                         |                                       |                         |                        |  |
| Primal Belly                        | 68.73                   |                                       | (-1.67)                 |                        |  |
| Total Loads                         | 318.34                  | <b>.</b> .                            |                         |                        |  |
| Pork Cuts                           | 286.89                  | Lds                                   |                         |                        |  |
| Trim/Process Pork                   | 31.45                   | Lds                                   |                         |                        |  |
| Neekly USDA By-Product Drop Value   | e (Hog):                | 3.66                                  |                         | 0.0                    |  |
| DAILY EST. HOG SLAUGHTER UND        |                         |                                       |                         |                        |  |
| Today (est)                         | 467,000                 | Saturday:                             | 192,000                 |                        |  |
| Week Ago (est)                      | 481,000                 |                                       | 148,000                 |                        |  |
| Year Ago (act)                      | 474,000                 |                                       | 133,000                 |                        |  |
| Week to Date (est)                  | 2,430,000               |                                       | 2,622,000               |                        |  |
| Same Period Last Week (est)         | 2,448,000               |                                       | 2,596,000               |                        |  |
| Same Period Last Year (act)         | 2,355,000               |                                       | 2,487,000               |                        |  |
| CME Lean Hog Close                  | <u>High</u>             | Low                                   | Change                  | Settle                 |  |
| APR                                 | 67.15                   | 66.05                                 | 0.15                    | 67.03                  |  |
| MAY                                 | 74.30                   | 73.80                                 | (-0.45)                 | 74.03                  |  |
| JUN                                 | 82.10                   | 81.10                                 | (-0.10)                 | 81.85                  |  |
| JLY                                 | 83.00                   | 82.28                                 | (-0.35)                 | 82.73                  |  |
| CME Lean Hog Delayed Futures        | 05.00                   | 02.20                                 | (0.55)                  | 02.,0                  |  |
| US Direct Delivered Feeder Pig Sumn | narv for We             | ekending                              | 21-Feb-20               |                        |  |
| Formula, Cash, & Composite Wtd Avg  | -                       | · · · · · · · · · · · · · · · · · · · | <b></b>                 |                        |  |
| rorman, cash, & composite marris    | , 1 11005               | <u>Formula</u>                        | <u>Cash</u>             | Compos                 |  |
| CEW                                 | 10 10 H D               | 44.01                                 | 20.60                   | Compos                 |  |