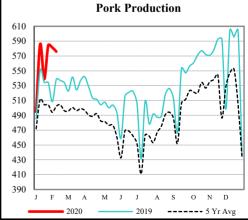

**SEW** 

Feeder Pigs

| Des Moines, Iowa                    | Fri,                    | Feb 21                                | , 2020                  | U                      |  |
|-------------------------------------|-------------------------|---------------------------------------|-------------------------|------------------------|--|
| DAILY DIRECT HOGS PLANT DELI        |                         |                                       |                         |                        |  |
| Negotiated Barrow and Gilt:         | Carcass 1               | Base Price                            | Live                    | Price                  |  |
| NATIONAL - LM_HG203:                |                         |                                       |                         |                        |  |
| Range:                              | \$45.00 - \$53.00       |                                       | \$36.85                 | - \$40.40              |  |
| Weighted Average:                   | \$49                    | 9.70                                  | \$39                    | 0.57                   |  |
| Change from Prior Day:              |                         | lower                                 | 0.31 h                  |                        |  |
| Receipts:                           |                         | 204                                   | 99                      | _                      |  |
| OWA/MINNESOTA - LM_HG206:           |                         |                                       |                         |                        |  |
| Weighted Average:                   | \$4                     | 9.28                                  | *Price not              | + reported             |  |
| Change from Prior Day:              | 0.32 lower              |                                       | due to confidentiality* |                        |  |
| WESTERN CORNBELT - LM HG212         | <u>2:</u>               |                                       |                         |                        |  |
| W-:-1-tod Assembles                 | \$4                     | 0.27                                  | *Duine not              | ·a-tad                 |  |
| Weighted Average:                   | •                       | \$49.27<br>0.33 lower                 |                         | t reported             |  |
| Change from Prior Day:              | 0.33                    | 0.33 lower                            |                         | due to confidentiality |  |
| EASTERN CORNBELT - LM_HG210:        | <u>:</u>                |                                       |                         |                        |  |
| Weighted Average:                   | *Price not reported     |                                       | *Price not reported     |                        |  |
| Change from Prior Day:              | due to confidentiality* |                                       | due to confidentiality  |                        |  |
| NATIONAL DAILY PORK REPORT F        | OB PLANT                | - LM PK602:                           |                         |                        |  |
| Carcass Cutout Values               | 65.00                   | Change:                               | 0.56                    |                        |  |
| Primal Loin                         | 66.77                   | S                                     | 0.88                    |                        |  |
| Primal Butt                         | 72.39                   |                                       | 0.26                    |                        |  |
| Primal Picnic                       | 49.50                   |                                       | 0.48                    |                        |  |
| Primal Rib                          | 135.85                  |                                       | (-1.31)                 |                        |  |
| Primal Kib<br>Primal Ham            | 62.59                   |                                       | 3.57                    |                        |  |
|                                     |                         |                                       |                         |                        |  |
| Primal Belly                        | 68.73                   |                                       | (-1.67)                 |                        |  |
| Total Loads                         | 318.34                  | <b>.</b> .                            |                         |                        |  |
| Pork Cuts                           | 286.89                  | Lds                                   |                         |                        |  |
| Trim/Process Pork                   | 31.45                   | Lds                                   |                         |                        |  |
| Neekly USDA By-Product Drop Value   | e (Hog):                | 3.66                                  |                         | 0.0                    |  |
| DAILY EST. HOG SLAUGHTER UND        |                         |                                       |                         |                        |  |
| Today (est)                         | 467,000                 | Saturday:                             | 192,000                 |                        |  |
| Week Ago (est)                      | 481,000                 |                                       | 148,000                 |                        |  |
| Year Ago (act)                      | 474,000                 |                                       | 133,000                 |                        |  |
| Week to Date (est)                  | 2,430,000               |                                       | 2,622,000               |                        |  |
| Same Period Last Week (est)         | 2,448,000               |                                       | 2,596,000               |                        |  |
| Same Period Last Year (act)         | 2,355,000               |                                       | 2,487,000               |                        |  |
| CME Lean Hog Close                  | <u>High</u>             | Low                                   | Change                  | Settle                 |  |
| APR                                 | 67.15                   | 66.05                                 | 0.15                    | 67.03                  |  |
| MAY                                 | 74.30                   | 73.80                                 | (-0.45)                 | 74.03                  |  |
| JUN                                 | 82.10                   | 81.10                                 | (-0.10)                 | 81.85                  |  |
| JLY                                 | 83.00                   | 82.28                                 | (-0.35)                 | 82.73                  |  |
| CME Lean Hog Delayed Futures        | 05.00                   | 02.20                                 | (0.55)                  | 02.,0                  |  |
| US Direct Delivered Feeder Pig Sumn | narv for We             | ekending                              | 21-Feb-20               |                        |  |
| Formula, Cash, & Composite Wtd Avg  | -                       | · · · · · · · · · · · · · · · · · · · | <b></b>                 |                        |  |
| rorman, cash, & composite marris    | , 1 11005               | <u>Formula</u>                        | <u>Cash</u>             | Compos                 |  |
| CEW                                 | 10 10 H D               | 44.01                                 | 20.60                   | Compos                 |  |