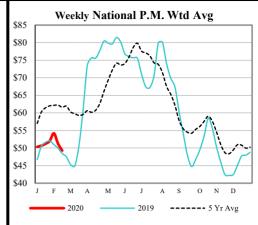

**SEW** 

Feeder Pigs

| Des Moines, Iowa                    | Fri,                    | Feb 21                                | , 2020                  | U                      |  |
|-------------------------------------|-------------------------|---------------------------------------|-------------------------|------------------------|--|
| DAILY DIRECT HOGS PLANT DELI        |                         |                                       |                         |                        |  |
| Negotiated Barrow and Gilt:         | Carcass 1               | Base Price                            | Live                    | Price                  |  |
| NATIONAL - LM_HG203:                |                         |                                       |                         |                        |  |
| Range:                              | \$45.00 - \$53.00       |                                       | \$36.85                 | - \$40.40              |  |
| Weighted Average:                   | \$49                    | 9.70                                  | \$39                    | 0.57                   |  |
| Change from Prior Day:              |                         | lower                                 | 0.31 h                  |                        |  |
| Receipts:                           |                         | 204                                   | 99                      | _                      |  |
| OWA/MINNESOTA - LM_HG206:           |                         |                                       |                         |                        |  |
| Weighted Average:                   | \$4                     | 9.28                                  | *Price not              | + reported             |  |
| Change from Prior Day:              | 0.32 lower              |                                       | due to confidentiality* |                        |  |
| WESTERN CORNBELT - LM HG212         | <u>2:</u>               |                                       |                         |                        |  |
| W-:-1-tod Assembles                 | \$4                     | 0.27                                  | *Duine not              | ·a-tad                 |  |
| Weighted Average:                   | •                       | \$49.27<br>0.33 lower                 |                         | t reported             |  |
| Change from Prior Day:              | 0.33                    | 0.33 lower                            |                         | due to confidentiality |  |
| EASTERN CORNBELT - LM_HG210:        | <u>:</u>                |                                       |                         |                        |  |
| Weighted Average:                   | *Price not reported     |                                       | *Price not reported     |                        |  |
| Change from Prior Day:              | due to confidentiality* |                                       | due to confidentiality  |                        |  |
| NATIONAL DAILY PORK REPORT F        | OB PLANT                | - LM PK602:                           |                         |                        |  |
| Carcass Cutout Values               | 65.00                   | Change:                               | 0.56                    |                        |  |
| Primal Loin                         | 66.77                   | S                                     | 0.88                    |                        |  |
| Primal Butt                         | 72.39                   |                                       | 0.26                    |                        |  |
| Primal Picnic                       | 49.50                   |                                       | 0.48                    |                        |  |
| Primal Rib                          | 135.85                  |                                       | (-1.31)                 |                        |  |
| Primal Kib<br>Primal Ham            | 62.59                   |                                       | 3.57                    |                        |  |
|                                     |                         |                                       |                         |                        |  |
| Primal Belly                        | 68.73                   |                                       | (-1.67)                 |                        |  |
| Total Loads                         | 318.34                  | <b>.</b> .                            |                         |                        |  |
| Pork Cuts                           | 286.89                  | Lds                                   |                         |                        |  |
| Trim/Process Pork                   | 31.45                   | Lds                                   |                         |                        |  |
| Neekly USDA By-Product Drop Value   | e (Hog):                | 3.66                                  |                         | 0.0                    |  |
| DAILY EST. HOG SLAUGHTER UND        |                         |                                       |                         |                        |  |
| Today (est)                         | 467,000                 | Saturday:                             | 192,000                 |                        |  |
| Week Ago (est)                      | 481,000                 |                                       | 148,000                 |                        |  |
| Year Ago (act)                      | 474,000                 |                                       | 133,000                 |                        |  |
| Week to Date (est)                  | 2,430,000               |                                       | 2,622,000               |                        |  |
| Same Period Last Week (est)         | 2,448,000               |                                       | 2,596,000               |                        |  |
| Same Period Last Year (act)         | 2,355,000               |                                       | 2,487,000               |                        |  |
| CME Lean Hog Close                  | <u>High</u>             | Low                                   | Change                  | Settle                 |  |
| APR                                 | 67.15                   | 66.05                                 | 0.15                    | 67.03                  |  |
| MAY                                 | 74.30                   | 73.80                                 | (-0.45)                 | 74.03                  |  |
| JUN                                 | 82.10                   | 81.10                                 | (-0.10)                 | 81.85                  |  |
| JLY                                 | 83.00                   | 82.28                                 | (-0.35)                 | 82.73                  |  |
| CME Lean Hog Delayed Futures        | 05.00                   | 02.20                                 | (0.55)                  | 02.,0                  |  |
| US Direct Delivered Feeder Pig Sumn | narv for We             | ekending                              | 21-Feb-20               |                        |  |
| Formula, Cash, & Composite Wtd Avg  | -                       | · · · · · · · · · · · · · · · · · · · | <b></b>                 |                        |  |
| rorman, cash, & composite marris    | , 1 11005               | <u>Formula</u>                        | <u>Cash</u>             | Compos                 |  |
| CEW                                 | 10 10 H D               | 44.01                                 | 20.60                   | Compos                 |  |