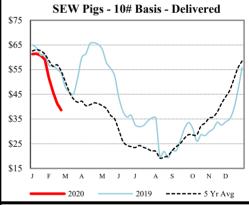

**SEW** 

Feeder Pigs

| Des Moines, Iowa                    | Fri,                    | Feb 21                                | , 2020                  | U                      |  |
|-------------------------------------|-------------------------|---------------------------------------|-------------------------|------------------------|--|
| DAILY DIRECT HOGS PLANT DELI        |                         |                                       |                         |                        |  |
| Negotiated Barrow and Gilt:         | Carcass 1               | Base Price                            | Live                    | Price                  |  |
| NATIONAL - LM_HG203:                |                         |                                       |                         |                        |  |
| Range:                              | \$45.00 - \$53.00       |                                       | \$36.85                 | - \$40.40              |  |
| Weighted Average:                   | \$49                    | 9.70                                  | \$39                    | 0.57                   |  |
| Change from Prior Day:              |                         | lower                                 | 0.31 h                  |                        |  |
| Receipts:                           |                         | 204                                   | 99                      | _                      |  |
| OWA/MINNESOTA - LM_HG206:           |                         |                                       |                         |                        |  |
| Weighted Average:                   | \$4                     | 9.28                                  | *Price not              | + reported             |  |
| Change from Prior Day:              | 0.32 lower              |                                       | due to confidentiality* |                        |  |
| WESTERN CORNBELT - LM HG212         | <u>2:</u>               |                                       |                         |                        |  |
| W-:-1-tod Assembles                 | \$4                     | 0.27                                  | *Duine not              | ·a-tad                 |  |
| Weighted Average:                   | •                       | \$49.27<br>0.33 lower                 |                         | t reported             |  |
| Change from Prior Day:              | 0.33                    | 0.33 lower                            |                         | due to confidentiality |  |
| EASTERN CORNBELT - LM_HG210:        | <u>:</u>                |                                       |                         |                        |  |
| Weighted Average:                   | *Price not reported     |                                       | *Price not reported     |                        |  |
| Change from Prior Day:              | due to confidentiality* |                                       | due to confidentiality  |                        |  |
| NATIONAL DAILY PORK REPORT F        | OB PLANT                | - LM PK602:                           |                         |                        |  |
| Carcass Cutout Values               | 65.00                   | Change:                               | 0.56                    |                        |  |
| Primal Loin                         | 66.77                   | S                                     | 0.88                    |                        |  |
| Primal Butt                         | 72.39                   |                                       | 0.26                    |                        |  |
| Primal Picnic                       | 49.50                   |                                       | 0.48                    |                        |  |
| Primal Rib                          | 135.85                  |                                       | (-1.31)                 |                        |  |
| Primal Kib<br>Primal Ham            | 62.59                   |                                       | 3.57                    |                        |  |
|                                     |                         |                                       |                         |                        |  |
| Primal Belly                        | 68.73                   |                                       | (-1.67)                 |                        |  |
| Total Loads                         | 318.34                  | <b>.</b> .                            |                         |                        |  |
| Pork Cuts                           | 286.89                  | Lds                                   |                         |                        |  |
| Trim/Process Pork                   | 31.45                   | Lds                                   |                         |                        |  |
| Neekly USDA By-Product Drop Value   | e (Hog):                | 3.66                                  |                         | 0.0                    |  |
| DAILY EST. HOG SLAUGHTER UND        |                         |                                       |                         |                        |  |
| Today (est)                         | 467,000                 | Saturday:                             | 192,000                 |                        |  |
| Week Ago (est)                      | 481,000                 |                                       | 148,000                 |                        |  |
| Year Ago (act)                      | 474,000                 |                                       | 133,000                 |                        |  |
| Week to Date (est)                  | 2,430,000               |                                       | 2,622,000               |                        |  |
| Same Period Last Week (est)         | 2,448,000               |                                       | 2,596,000               |                        |  |
| Same Period Last Year (act)         | 2,355,000               |                                       | 2,487,000               |                        |  |
| CME Lean Hog Close                  | <u>High</u>             | Low                                   | Change                  | Settle                 |  |
| APR                                 | 67.15                   | 66.05                                 | 0.15                    | 67.03                  |  |
| MAY                                 | 74.30                   | 73.80                                 | (-0.45)                 | 74.03                  |  |
| JUN                                 | 82.10                   | 81.10                                 | (-0.10)                 | 81.85                  |  |
| JLY                                 | 83.00                   | 82.28                                 | (-0.35)                 | 82.73                  |  |
| CME Lean Hog Delayed Futures        | 05.00                   | 02.20                                 | (0.55)                  | 02.,0                  |  |
| US Direct Delivered Feeder Pig Sumn | narv for We             | ekending                              | 21-Feb-20               |                        |  |
| Formula, Cash, & Composite Wtd Avg  | -                       | · · · · · · · · · · · · · · · · · · · | <b></b>                 |                        |  |
| rorman, cash, & composite marris    | , 1 11005               | <u>Formula</u>                        | <u>Cash</u>             | Compos                 |  |
| CEW                                 | 10 10 H D               | 44.01                                 | 20.60                   | Compos                 |  |

44.91

38.60

57.79

10-12 lb Basis

40 lb Basis

41.71

57.79

**USDA Livestock, Poultry & Grain Market News** Des Moines, Iowa Phone: 515-284-4460 Email: Desm.LPGMN@ams.usda.gov