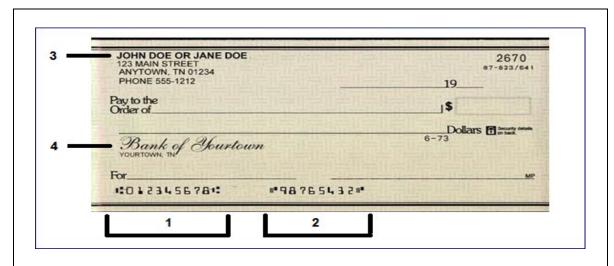

Account and Bank Routing/Bank ID Numbers You can obtain your Account and Bank Routing numbers from one of your checks (as shown below) or from your financial institution.

| Field | Description                                                                                                                                                                                           |
|-------|-------------------------------------------------------------------------------------------------------------------------------------------------------------------------------------------------------|
| 1     | Transit/Bank Routing Number                                                                                                                                                                           |
| 2     | Account Number – entered as "9876543". No spaces are allowed. If dashes are indicated, they may be entered                                                                                            |
| 3     | Account Title – must include the employee name                                                                                                                                                        |
| 4     | Financial Institution Name                                                                                                                                                                            |
|       | <b>Note:</b> If your check or shared draft includes "payable through" under the bank name, contact the financial institution to help obtain the correct Bank ID number for Direct Deposit processing. |