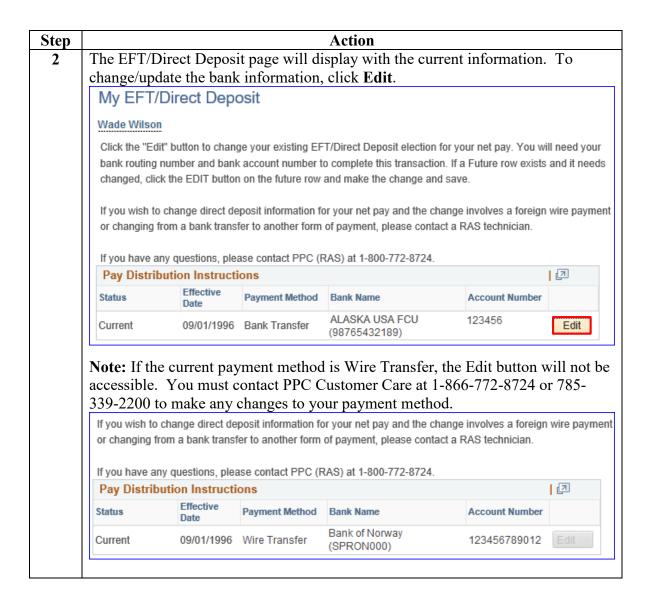

**Information** Log into DA Self Service at <u>Direct Access Self Service Sign In.</u>

**Procedure** See below.

Procedure, continued

Procedure, continued

| Step | Action                                                                                                                                                                                                      |
|------|-------------------------------------------------------------------------------------------------------------------------------------------------------------------------------------------------------------|
| 3    | The EFT/Direct Deposit page will display. Select <b>Checking</b> or <b>Savings</b> from the drop-down menu.                                                                                                 |
|      | <b>Note:</b> Any saved changes to your direct deposit account will be effective the date shown on the page.                                                                                                 |
|      | My EFT/Direct Deposit                                                                                                                                                                                       |
|      | Wade Wilson                                                                                                                                                                                                 |
|      | Please specify a routing number and account number. Reference a check or statement from your bank account to obtain your account number and routing number or contact your bank to obtain this information. |
|      | Please note: Your input below will ONLY change your EFT/Direct Deposit for your net pay. It will NOT change direct deposit information on any of your allotments.                                           |
|      | * Once saved, your EFT/Direct Deposit change will be effective for the payment you receive on May 31, 2019.                                                                                                 |
|      | If you have any questions, please contact PPC (RAS) at 1-800-772-8724.                                                                                                                                      |
|      | Distribution Instruction Details                                                                                                                                                                            |
|      | Distribution Method: Bank Transfer  *Account Type: Checking                                                                                                                                                 |
|      | *Routing Number: (Be sure to verify; this must be 9 digits)                                                                                                                                                 |
|      | *Account Number: (Limited to 17 characters; no spaces)                                                                                                                                                      |
|      | Bank Name:                                                                                                                                                                                                  |
|      | Save                                                                                                                                                                                                        |
|      | Return to Summary                                                                                                                                                                                           |