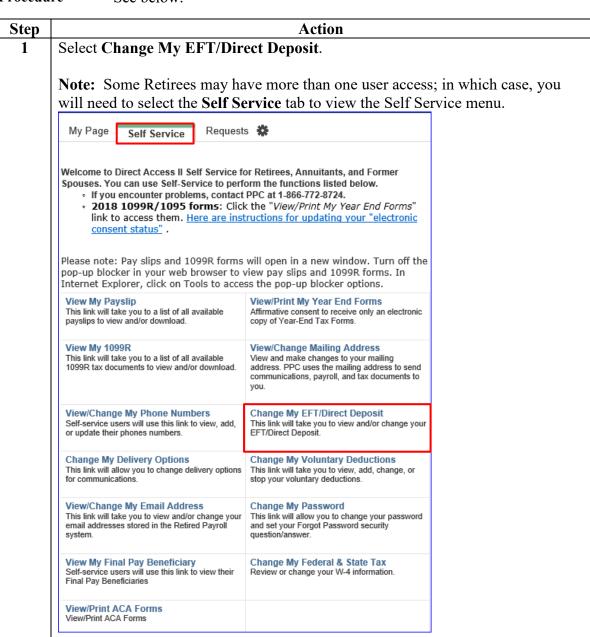

**Information** Log into DA Self Service at <u>Direct Access Self Service Sign In.</u>

**Procedure** See below.

Procedure, continued

Procedure, continued

| Step | Action                                                                                                                                                                                                      |
|------|-------------------------------------------------------------------------------------------------------------------------------------------------------------------------------------------------------------|
| 3    | The EFT/Direct Deposit page will display. Select <b>Checking</b> or <b>Savings</b> from the drop-down menu.                                                                                                 |
|      | <b>Note:</b> Any saved changes to your direct deposit account will be effective the date shown on the page.                                                                                                 |
|      | My EFT/Direct Deposit                                                                                                                                                                                       |
|      | Wade Wilson                                                                                                                                                                                                 |
|      | Please specify a routing number and account number. Reference a check or statement from your bank account to obtain your account number and routing number or contact your bank to obtain this information. |
|      | Please note: Your input below will ONLY change your EFT/Direct Deposit for your net pay. It will NOT change direct deposit information on any of your allotments.                                           |
|      | * Once saved, your EFT/Direct Deposit change will be effective for the payment you receive on May 31, 2019.                                                                                                 |
|      | If you have any questions, please contact PPC (RAS) at 1-800-772-8724.                                                                                                                                      |
|      | Distribution Instruction Details                                                                                                                                                                            |
|      | Distribution Method: Bank Transfer  *Account Type: Checking                                                                                                                                                 |
|      | *Routing Number: (Be sure to verify; this must be 9 digits)                                                                                                                                                 |
|      | *Account Number: (Limited to 17 characters; no spaces)                                                                                                                                                      |
|      | Bank Name:                                                                                                                                                                                                  |
|      | Save                                                                                                                                                                                                        |
|      | Return to Summary                                                                                                                                                                                           |