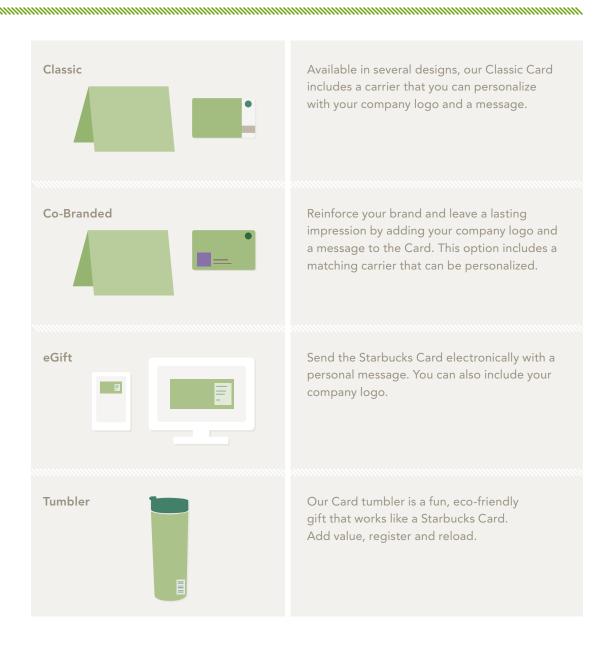

### Starbucks Card and Carrier Personalization

Select the option that fits your business needs and goals.

# Classic Starbucks Card

Add a personal touch to your gift.

- · Choose from several designs.
- Select a matching blank carrier at no additional charge.
- Customize the carrier with your company's logo and a message (fees apply).
- See page 8 for pricing details.

# Co-Branded Starbucks Card

Create a lasting impression with a customized Card.

- Customize the Starbucks Card with your company's logo and a message (fees apply).
- · Select a matching blank carrier at no additional charge.
- Customize the carrier with your company's logo and a message (fees apply).
- See page 8 for pricing details.

# Starbucks eGift Card

A quick, convenient way to send a smile.

- Several designs to choose from.
- Add a message at no additional charge.
- Include your company's logo with your message (fees apply).

- Use our fulfillment system to deliver your Starbucks eGifts Card or we can email recipients on your behalf.
- See page 8 for pricing details.

# **Starbucks Card Tumbler**

Two great gifts in one.

Want to reward your customers and employees with a gift they can use over and over?

Make your gift meaningful by giving a Starbucks Card Tumbler, something they'll use every day.