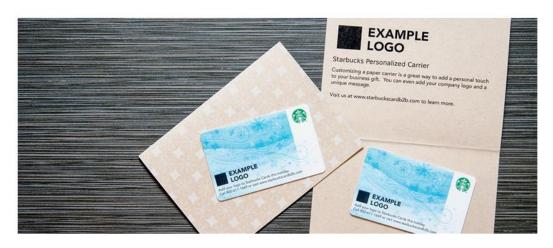

#### Starbucks Card Carrier

Select a matching blank carrier for your Card at no additional charge. Or personalize the carrier with a message or message and logo.

| Blank | Message or Message and Logo |
|-------|-----------------------------|
| Free  | \$0.25 per carrier          |

<sup>\*</sup>Per-carrier fee is waived when loading \$25 or more on each Starbucks Card.