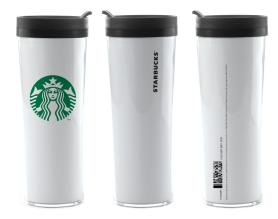

# **Starbucks Card Tumbler**

Two great gifts in one.

Want to reward your customers and employees with a gift they can use over and over?

Make your gift meaningful by giving a Starbucks Card Tumbler, something they'll use every day.

- Insulated, 16 fl oz / 473 mL acrylic tumbler features a sturdy, flip-top lid.
- Works like a Starbucks Card: recipients can use the Starbucks Card Tumbler for purchases by scanning the barcode. They can also reload it and join our My Starbucks Rewards program.
- Made in the USA from 35% post-consumer material.

**Core Tumbler** 