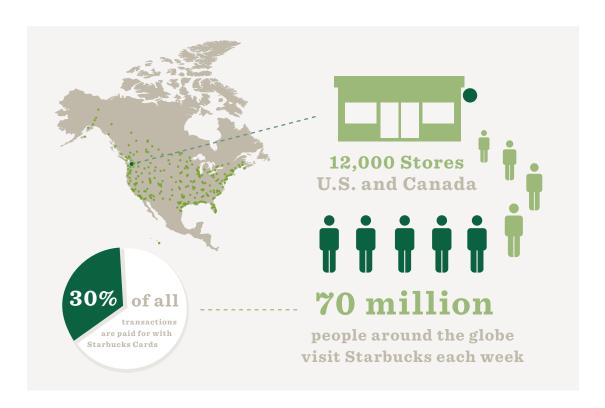

# The Gift of Starbucks Is Always Remembered

A Starbucks Card is a premium gift without the premium price.

- Starbucks is the premier roaster and retailer of specialty coffee in the world.
- We are known for our ethical coffee and tea sourcing, community leadership, environmental responsibility and customer service.
- A Starbucks Card provides exceptional value in any amount by providing access to the My Starbucks Rewards™ loyalty program.
- Cards are redeemable at more than 12,000 Starbucks stores in the United States and Canada.
- We offer something for everyone: handcrafted beverages, pastries, sandwiches, whole bean and instant coffee, and exclusive merchandise.
- Over 30% of transactions are paid for with a Starbucks Card.
- Recipients can reload their Starbucks Cards and join our My Starbucks Rewards™ loyalty program to enjoy great benefits.