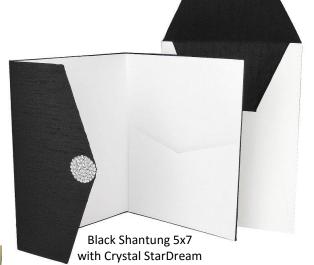

Stand out in a crowd with these simply elegant wraps, or add luxurious personalized embellishments.

**Sized** to embrace invitation sizes 5x5, 5x7, 7x7 and 6x9.

**Fabric** colors to match all events.

**Paper Pockets** in standard or premium papers blend beautifully with invitations. Available: White, Warm White, Black, Kraft, Gold, Silver, Crystal, Opal, or Quartz StarDream, Pyrite Glitter, & Silver Glitter

**Featherweight** 1.3 oz. to save on postage! All sizes mail First-Class - fully loaded. **Euro Envelopes** sized to fit in colors above.

**Embellishments** of Ribbon, Lace, Filigree Medallions and Bling available