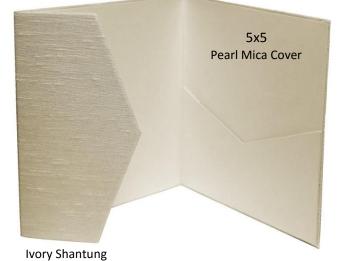

Champagne Shantung 5x7 with Bronze Square Filigree on front. Features Bronze Filigree Corner adorned pocket

Ivory Shantung 5x5 with Bronze Filigree Leaf Pyrite Glitter Envelope