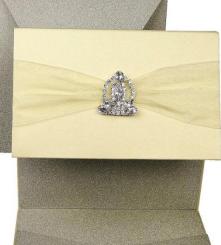

**Featherweight** 1.3 oz. to save on postage! All sizes mail First-Class - fully loaded. **Euro Envelopes** sized to fit in colors above.

**Embellishments** of Ribbon, Lace, Filigree Medallions and Bling available