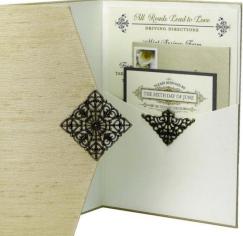

Champagne Shantung 5x7 with Bronze Square Filigree on front. Features Bronze Filigree Corner adorned pocket

Ivory Shantung 5x5 with Bronze Filigree Leaf Pyrite Glitter Envelope