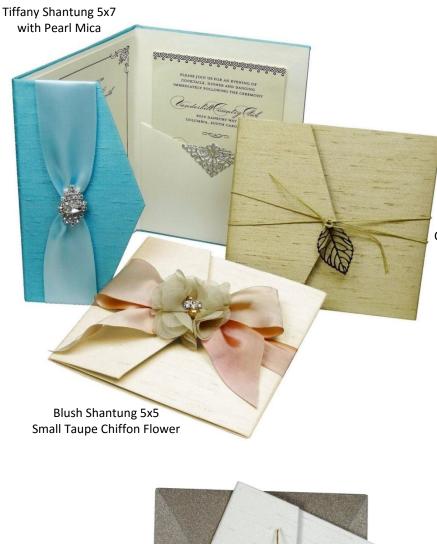

to add signature style.

\* No "incremental quantities" required

- Quantity discounts
- \* Sample set available

with Pyrite Glitter

Plum Pearliqué 9x6 with Quartz StarDream

Champagne Shantung 5x5 with Bronze Filigree Leaf