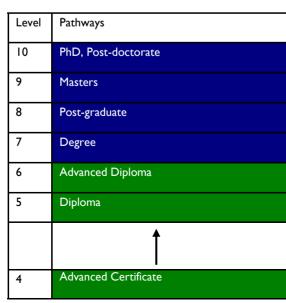

Pathway with a Level 3:

Certificate

Pathway with a Level 4: Advanced Certificate

Pathways with a Level 4: