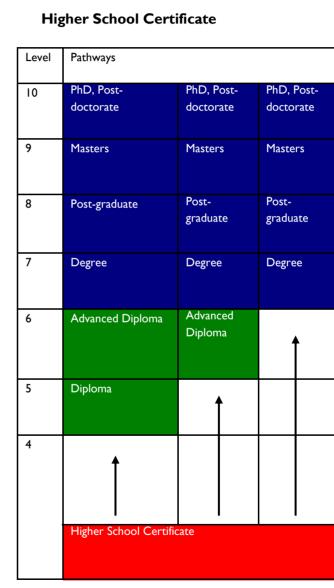

#### Pathways with a Level 2:

Secondary Certificate

| Level | Pathways                |                            |                             |                                      |
|-------|-------------------------|----------------------------|-----------------------------|--------------------------------------|
| 10    | PhD,<br>Post-<br>doctor | PhD,<br>Post-<br>doctorate | PhD, P<br>ost-<br>doctorate | PhD,<br>Post-<br>doctorate           |
| 9     | Masters                 | Masters                    | Masters                     | Masters                              |
| 8     | Post-<br>graduate       | Post-<br>graduate          | Post-<br>graduate           | Post-<br>graduate                    |
| 7     | Degree                  | Degree                     | Degree                      | Degree                               |
| 6     | Advanced<br>Diploma     | Advanced<br>Diploma        | Advanced<br>Diploma         |                                      |
| 5     | Diploma                 | Diploma                    | Diploma                     |                                      |
| 4     | Advanced<br>Certificate | Advanced<br>Certificate    | Î                           | Higher<br>School<br>Certifi-<br>cate |
| 3     | Certificate             | 1                          |                             | †                                    |
| 2     | 1                       |                            |                             |                                      |
|       | Secondary C             | ertificate                 |                             |                                      |