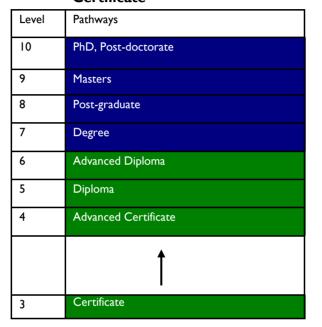

Pathway with a Level 3:

Certificate

Pathway with a Level 4: Advanced Certificate

Pathways with a Level 4: