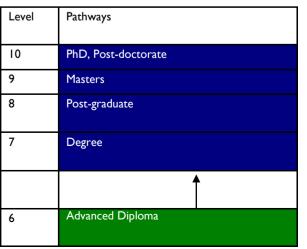

| Secondary C             | ertificate                 |                             |                                      |

Pathway with a Level 3:

Certificate



Pathway with a Level 4: Advanced Certificate





Pathways with a Level 4:

### Pathway with a Level 5:

Diploma

| Level | Pathways            |                     |
|-------|---------------------|---------------------|
| 10    | PhD, Post-doctorate | PhD, Post-doctorate |
| 9     | Masters             | Masters             |
| 8     | Post-graduate       | Post-graduate       |
| 7     | Degree              | Degree              |
| 6     | Advanced Diploma    | Ť                   |
|       | Ť                   |                     |
| 5     | Diploma             |                     |

## Pathway with a Level 6: