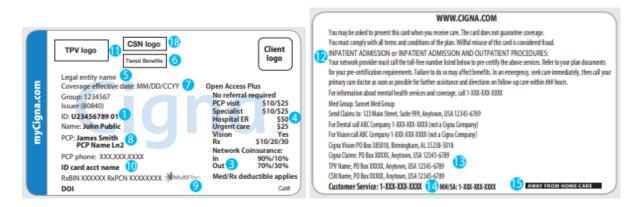

#### Sample ID card: Cigna administration

Please submit claims to the address indicated on the back of the member's ID card.