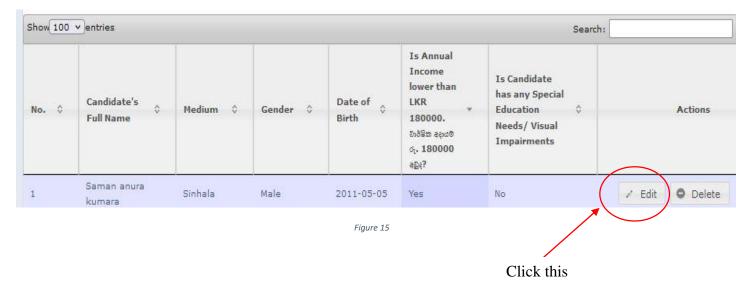

## 7. Search a Special Education Needs student

| No. 0    | Candidate's<br>Full Name | Medium 🗘     | Gender \$   | Date of<br>Birth | Is Annual<br>Income<br>lower than<br>LKR *<br>180000.<br>වාර්ෂික අදායම<br>රු. 180000<br>අඩුද? | Is Candidate<br>has any Special<br>Education \$<br>Needs/ Visual<br>Impairments | Actions               |
|----------|--------------------------|--------------|-------------|------------------|-----------------------------------------------------------------------------------------------|---------------------------------------------------------------------------------|-----------------------|
| 1        | Saman anura<br>kumara    | Sinhala      | Male        | 2011-05-05       | Yes                                                                                           | Yes                                                                             | Z Edit O Delete       |
| Search I | Search Candidate's       | Search Mediu | Search Gend | Search Date      | Search Is Annua                                                                               | Search Is Candidate ha                                                          | 🕴 Clear filtering 🛛 💠 |

Type the name that you want to search

Figure 22