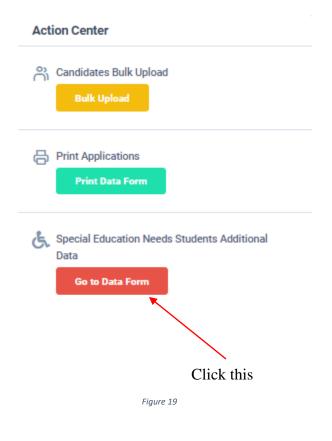

6. Special Education Needs Student Additional Data

# Edit Details of Special Education Needs Student Details

| Show 10 V entries Search: |                          |                                |                  |                            |                       |                       |                                                        |                         |  |
|---------------------------|--------------------------|--------------------------------|------------------|----------------------------|-----------------------|-----------------------|--------------------------------------------------------|-------------------------|--|
| No. 🔺                     | Candidate's Full         | Private<br>address             | Postal<br>town   | Candidate's<br>contact No. | Disability<br>type    | Disability<br>Details | if require a Special<br>center name it                 | Actions                 |  |
| !                         | Saman anura bandara      | maharagama                     | maharagama       | 0112456789                 | Hearing               | hering not clear      | HO/The Ceylon School for the<br>Deaf & Blind,Ratmalana | 🖉 Edit                  |  |
|                           | Laksitha Silva           | Battramulla jjkjsa<br>dksa sdk | Battaramulla     | 0712345679                 | Braille               | Braille               | NO                                                     | 🖉 Edit                  |  |
| 12                        | lakruwan saman silva     | battramulla                    | battramulla      | 0712345679                 | Other                 | other                 | NO                                                     | / Edit                  |  |
| Search No.                | (Search Candidate's Ful) | Search Private ad              | Search Postal It | Search Candidate's cor     | Search Disability typ | Search Disability De  | Search if require a Special center                     | ¢<br>Clear<br>filtering |  |
| isplaying 1 to            | o 3 of 3 items           |                                |                  |                            |                       |                       | 0                                                      | revious 1 Next La       |  |
|                           |                          |                                |                  |                            |                       |                       |                                                        |                         |  |
|                           |                          |                                |                  |                            |                       |                       |                                                        |                         |  |
|                           |                          |                                |                  |                            | re 20                 |                       |                                                        |                         |  |

# Click on "Edit"

| Special Education Need                | ls Students                                                            |  |
|---------------------------------------|------------------------------------------------------------------------|--|
| Edit Candidate                        |                                                                        |  |
| No. :                                 | 2                                                                      |  |
| Candidate's Full Name :               | Saman anura bandara                                                    |  |
| Private address* :                    | maharagama                                                             |  |
| Postal town* :                        | maharagama                                                             |  |
| Candidate's contact No.* :            | 0112456734                                                             |  |
| Disability type* :                    | Hearing X *                                                            |  |
| Disability Details* :                 | hering not clear                                                       |  |
| if require a Special center nan it* : | te HO/The Ceylon School for the Deaf & Blind,Ratmalana ≭ ▼             |  |
|                                       | essfully updated. <u>Go back to list</u><br>and go back to list Cancel |  |
|                                       | Message of Confirmation                                                |  |