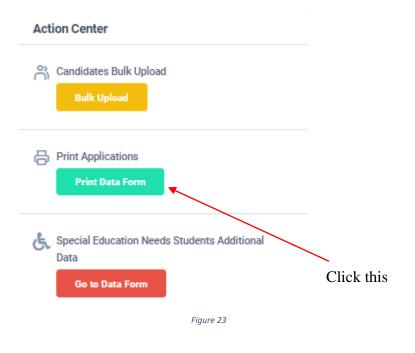

# 8. Get printed copy using "Print Data Form"

### Check PDF.

Confirm all information of the students are correct.

Then print PDF.

| L. |                                                                                                                                                   | ()         |   | and Experimental Action Control Contro |               |                                                          |                                 |                                                                                                |
|----|---------------------------------------------------------------------------------------------------------------------------------------------------|------------|---|--------------------------------------------------------------------------------------------------------------------------------------------------------------------------------------------------------------------------------------------------------------------------------------------------------------------------------------------------------------------------------------------------------------------------------------------------------------------------------------------------------------------------------------------------------------------------------------------------------------------------------------------------------------------------------------------------------------------------------------------------------------------------------------------------------------------------------------------------------------------------------------------------------------------------------------------------------------------------------------------------------------------------------------------------------------------------------------------------------------------------------------------------------------------------------------------------------------------------------------------------------------------------------------------------------------------------------------------------------------------------------------------------------------------------------------------------------------------------------------------------------------------------------------------------------------------------------------------------------------------------------------------------------------------------------------------------------------------------------------------------------------------------------------------------------------------------------------------------------------------------------------------------------------------------------------------------------------------------------------------------------------------------------------------------------------------------------------------------------------------------------|---------------|----------------------------------------------------------|---------------------------------|------------------------------------------------------------------------------------------------|
| 2. | School Telephone No.     School Telephone No.     School Province     School Province     School Education District     School Education District | (6)<br>(1) |   | 4                                                                                                                                                                                                                                                                                                                                                                                                                                                                                                                                                                                                                                                                                                                                                                                                                                                                                                                                                                                                                                                                                                                                                                                                                                                                                                                                                                                                                                                                                                                                                                                                                                                                                                                                                                                                                                                                                                                                                                                                                                                                                                                              | office        | No of applicants I<br>Low Income<br>High Income<br>Total | based on annual incor<br>3<br>9 |                                                                                                |
| Î  | 5.                                                                                                                                                |            | C | 12                                                                                                                                                                                                                                                                                                                                                                                                                                                                                                                                                                                                                                                                                                                                                                                                                                                                                                                                                                                                                                                                                                                                                                                                                                                                                                                                                                                                                                                                                                                                                                                                                                                                                                                                                                                                                                                                                                                                                                                                                                                                                                                             | 1.            |                                                          | п.                              | 12.                                                                                            |
| ** | Full Ranne of the                                                                                                                                 | - 2        |   |                                                                                                                                                                                                                                                                                                                                                                                                                                                                                                                                                                                                                                                                                                                                                                                                                                                                                                                                                                                                                                                                                                                                                                                                                                                                                                                                                                                                                                                                                                                                                                                                                                                                                                                                                                                                                                                                                                                                                                                                                                                                                                                                | Sale of Brith | Arrual Ingene                                            | Candidata's Signature           | Declaration on Accuracy<br>Condition's Name and Par<br>Annual Income<br>Father' Hothert Guards |
| ,  | AMALE STAVA                                                                                                                                       |            | - |                                                                                                                                                                                                                                                                                                                                                                                                                                                                                                                                                                                                                                                                                                                                                                                                                                                                                                                                                                                                                                                                                                                                                                                                                                                                                                                                                                                                                                                                                                                                                                                                                                                                                                                                                                                                                                                                                                                                                                                                                                                                                                                                | 2005-05-21    | Righ                                                     |                                 |                                                                                                |
| 4  | CAPTLA KUMARA                                                                                                                                     | 0          |   |                                                                                                                                                                                                                                                                                                                                                                                                                                                                                                                                                                                                                                                                                                                                                                                                                                                                                                                                                                                                                                                                                                                                                                                                                                                                                                                                                                                                                                                                                                                                                                                                                                                                                                                                                                                                                                                                                                                                                                                                                                                                                                                                | 2818-62-25    | nigh                                                     |                                 |                                                                                                |
| 1  | 165771                                                                                                                                            | -          |   |                                                                                                                                                                                                                                                                                                                                                                                                                                                                                                                                                                                                                                                                                                                                                                                                                                                                                                                                                                                                                                                                                                                                                                                                                                                                                                                                                                                                                                                                                                                                                                                                                                                                                                                                                                                                                                                                                                                                                                                                                                                                                                                                | 2021-07-06    | Live                                                     |                                 |                                                                                                |