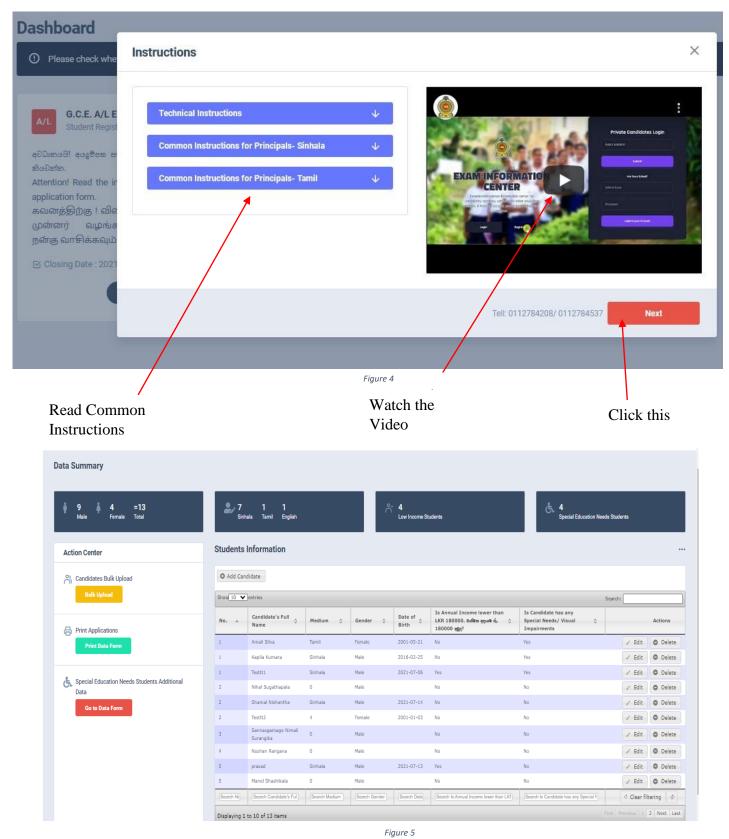

2. Read the instructions and watch instructions video before filling the application

### Then click next

3 | PAGE ONLINE UNIT/SCHOOL EXAMINATIONS ORGANIZATION AND RESULTS

- 3. Adding Information of candidates
  - I) Method 1- Bulk upload
  - II) Method 2 Add candidate One by One