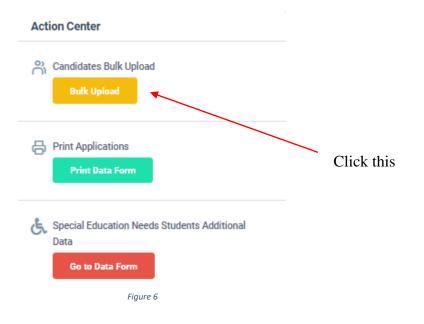

### Then click next

3 | PAGE ONLINE UNIT/SCHOOL EXAMINATIONS ORGANIZATION AND RESULTS

- 3. Adding Information of candidates
  - I) Method 1- Bulk upload
  - II) Method 2 Add candidate One by One

### I) Method 1 -Bulk upload