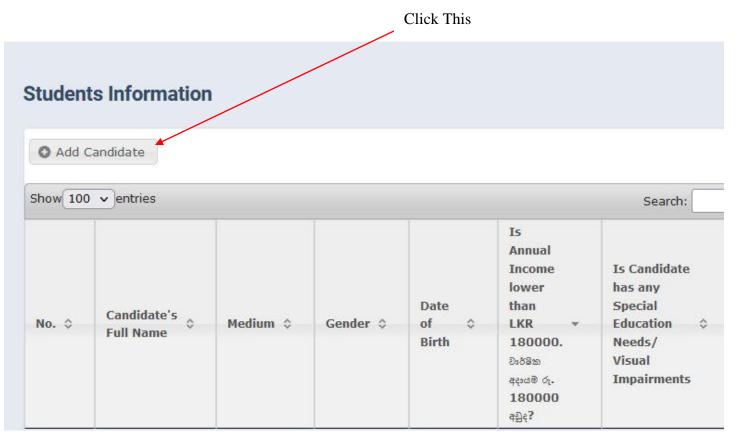

# Enter Student Information

# Then Save.

| Add Candidate                                                             |                                         |
|---------------------------------------------------------------------------|-----------------------------------------|
| No.* :                                                                    | 6                                       |
| Candidate's Full Name* :                                                  | Sammanmali Kumari                       |
| Medium* :                                                                 | Sinhala × •                             |
| Gender* :                                                                 | ⊖ Male                                  |
| Date of Birth* :                                                          | 2011-08-17 <u>Clear</u> (yyyy-mm-dd)    |
| Is Annual Income lower than<br>LKR 180000.                                | ● Yes (Low Income) ○ No (Higher Income) |
| Is Candidate has any Special<br>Education Needs/ Visual<br>Impairments* : | ⊖ Yes ⊚ No                              |
| Save Save and go back                                                     | to list Cancel                          |