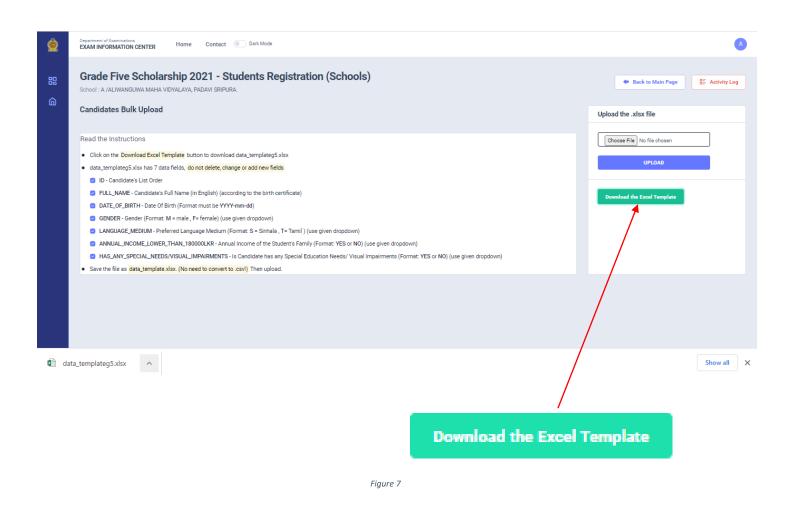

#### Read the Instructions.

### Click on "Download the Excel Template".

Fill all the students' information of the downloaded excel template and save it.

### Do not ADD, CHANGE or DELETE fields

| 1 | AB                | С             | D      | E               | F                                  | G                                        | Н |
|---|-------------------|---------------|--------|-----------------|------------------------------------|------------------------------------------|---|
| 1 | ID FULL_NAME      | DATE_OF_BIRTH | GENDER | LANGUAGE_MEDIUM | ANNUAL_INCOME_LOWER_THAN_180000LKR | HAS_ANY_SPECIAL_NEEDS/VISUAL_IMPAIRMENTS |   |
| 2 | 1 Amal Perera     | 2001-01-02    | М      | S               | YES                                | YES                                      |   |
| 3 | 2 Rani Raja       | 2001-01-03    | F      | Т               | NO                                 | NO                                       |   |
| 4 | 3 Kumari Gomas    | 2001-01-04    | F      | S               | NO                                 | YES                                      |   |
| 5 | 4 Mohomad Lathif  | 2001-01-05    | М      | Т               | YES                                | YES                                      |   |
| 6 | 5 Induja Srimathi | 2001-01-06    | F      | Т               | YES                                | NO                                       |   |