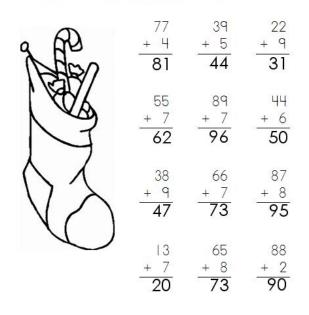

### Christmas Addition

Adding 1 and 2-digit numbers with regrouping.

Color the picture. Then solve the addition problems.

| 2 Am | 77  | 39  | 22  |
|------|-----|-----|-----|
|      | + 4 | + 5 | + 9 |
|      | 55  | 89  | 44  |
|      | + 7 | + 7 | + 6 |
|      | 38  | 66  | 87  |
|      | + 9 | + 7 | + 8 |
|      | 3   | 65  | 88  |
|      | + 7 | + 8 | + 2 |