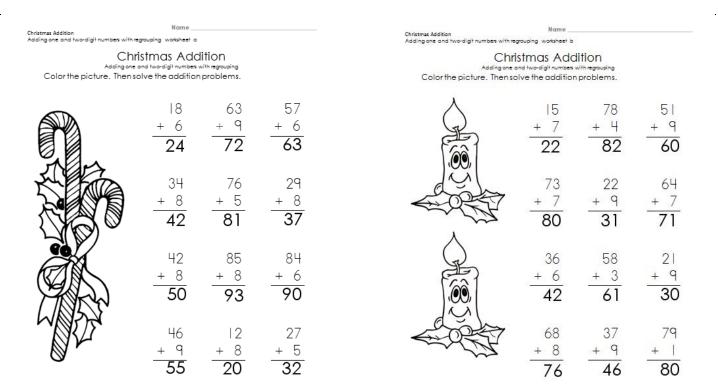

# Christmas Addition

Adding 1 and 2-digit numbers with regrouping.

Color the picture. Then solve the addition problems.

|   | 8   | 63  | 57  |
|---|-----|-----|-----|
|   | + 6 | + 9 | + 6 |
|   | 34  | 76  | 29  |
|   | + 8 | + 5 | + 8 |
|   | 42  | 85  | 84  |
|   | + 8 | + 8 | + 6 |
| W | 46  | 2   | 27  |
|   | + 9 | + 8 | + 5 |

## Christmas Addition

Adding 1 and 2-digit numbers with regrouping.

Color the picture. Then solve the addition problems.

| 5   | 78  | 51  |
|-----|-----|-----|
| + 7 | + 4 | + 9 |
| 73  | 22  | 64  |
| + 7 | + 9 | + 7 |
| 36  | 58  | 21  |
| + 6 | + 3 | + 9 |
| 68  | 37  | 79  |
| + 8 | + 9 | +   |