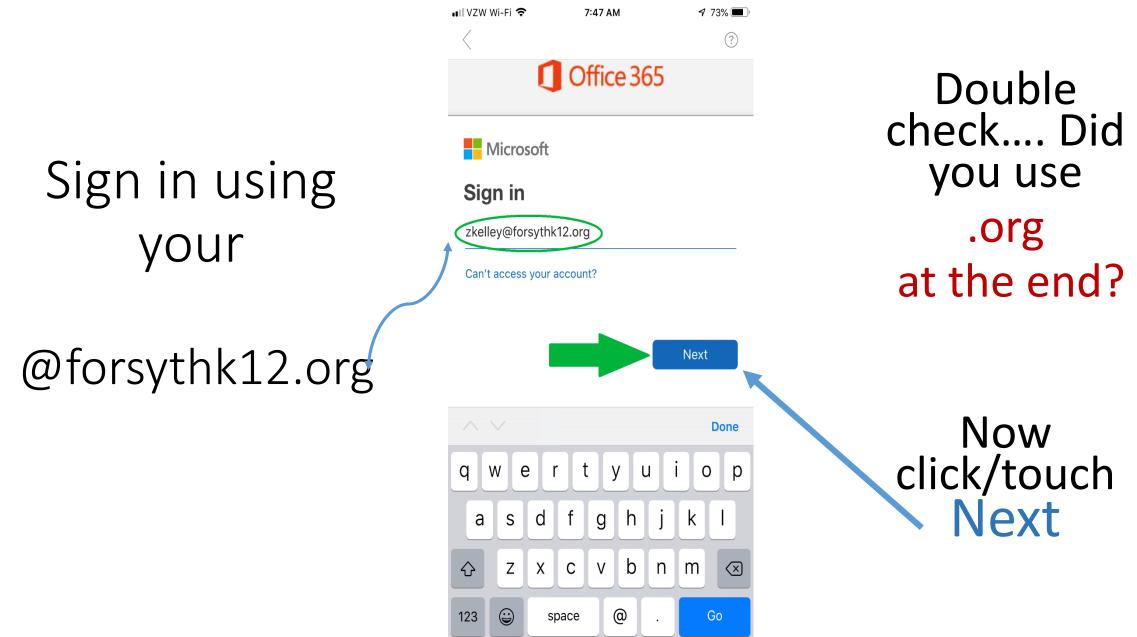

#### 🐥 THE DAILY LIST

Clean Out Your Inbox (for Real This Time)

 App Store III
 7:38 AM
 7 75%

 Add Account
 ?

Enter your work or personal email

This is your email login just like always, <u>except</u> we now use the suffix @forsythk12.org

Do not use .<del>ga.us</del>

we now use @forsythk12.org

| zkelley@forsythk12.org |  |
|------------------------|--|
| Add Account            |  |

#### Privacy & Cookies

Type in your email address then click/touch

Add Account

Open the Outlook 365 App on your smart phone. You will not use your "email app" that comes standard on your smart phone when you purchased it... you will need to use the Outlook 365 App to utilize FCSS email from this point forward.