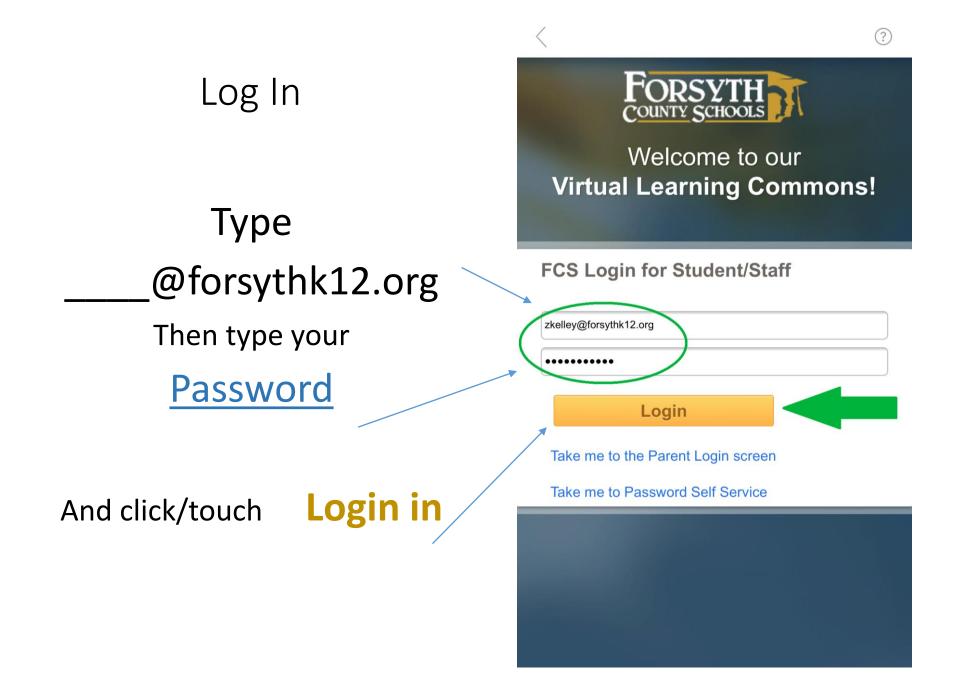

### Oh yes you did !!

Now you are signed in and looking at your new Outlook 365 Mailboxes

Great Job!!