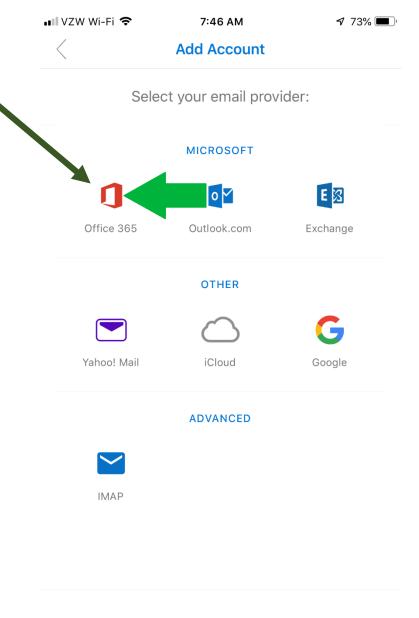

### On the smart phone. Go to your App Store and Download

### Microsoft Outlook

Clean Out Your Inbox (for Real This Time)

#### Privacy & Cookies

Type in your email address then click/touch

Add Account

Open the Outlook 365 App on your smart phone. You will not use your "email app" that comes standard on your smart phone when you purchased it... you will need to use the Outlook 365 App to utilize FCSS email from this point forward.