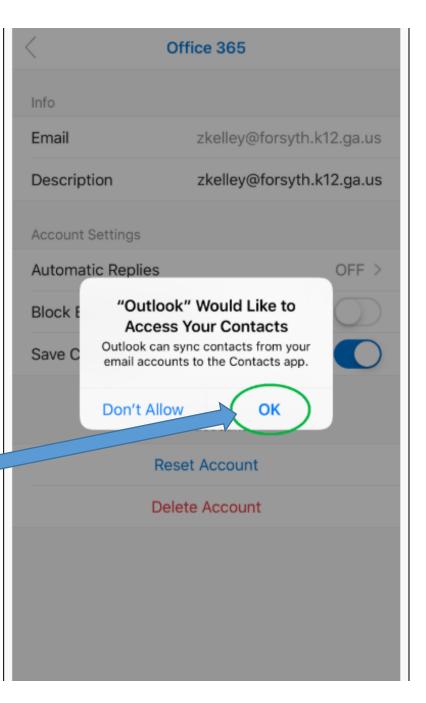

#### One last thing...

#### Outlook would like to access your Contacts

Click/Touch OK