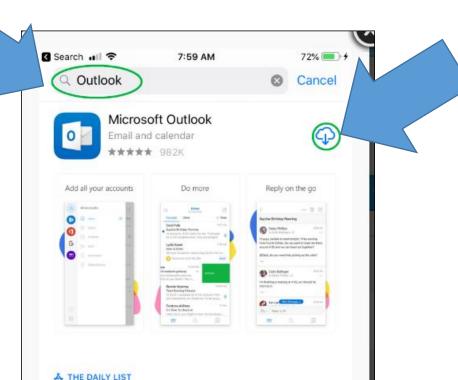

### On the smart phone. Go to your App Store and Download

#### 🐥 THE DAILY LIST

Clean Out Your Inbox (for Real This Time)

 App Store III
 7:38 AM
 7 75%

 Add Account
 ?

Enter your work or personal email

This is your email login just like always, <u>except</u> we now use the suffix @forsythk12.org