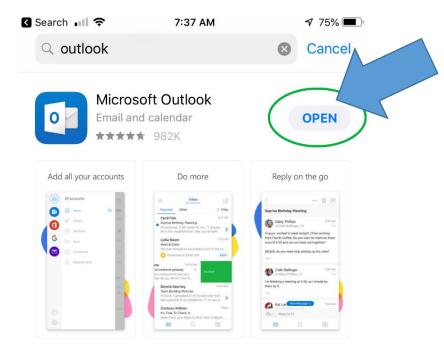

# Outlook 365

Smart Phone Set up

to utilize Outlook 365 FCSS Email These directions have been created to help you to utilize your Outlook FCSS email on your smart phone. Any and all of these settings can be changed by you or your cell phone provider at anytime. You are not under any obligation to run these directions you may seek the help of your cell phone provider if you wish.

\*All Transportation FCSS owned smart phones are expected to be set to utilize your Outlook FCSS email. If you have questions please ask for help.

### On the smart phone. Go to your App Store and Download

### Microsoft Outlook



Clean Out Your Inbox (for Real This Time)



## Open the App



#### 🐥 THE DAILY LIST

Clean Out Your Inbox (for Real This Time)



 App Store III
 7:38 AM
 7 75%

 Add Account
 ?

Enter your work or personal email

This is your email login just like always, <u>except</u> we now use the suffix @forsythk12.org

Do not use .<del>ga.us</del>

we now use @forsythk12.org

| zkelley@forsythk12.org |  |
|------------------------|--|
| Add Account            |  |

#### Privacy & Cookies

Type in your email address then click/touch

Add Account







Open the Outlook 365 App on your smart phone. You will not use your "email app" that comes standard on your smart phone when you purchased it... you will need to use the Outlook 365 App to utilize FCSS email from this point forward.









<u>Touch/click on</u> <u>the arrow</u> in the bottom right corner



To