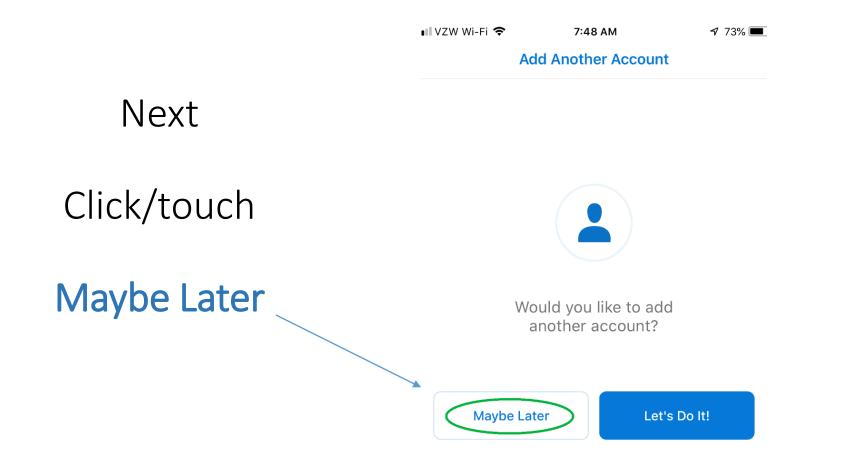

#### Lets do some fine adjustments now

## Click on the spot where the Greenarrow is pointing

You can set up your Signature here if you want one.

Slide this switch to the right (click on it) so your contacts follow you to Outlook 365

| 💵 VZW Wi-Fi 🗢                                   | 10:39 AM    | 7 68% 🔳        |  |  |
|-------------------------------------------------|-------------|----------------|--|--|
| $\langle$                                       | Office 365  |                |  |  |
| Info                                            |             |                |  |  |
| Email                                           | zkelley@for | syth.k12.ga.us |  |  |
| Description                                     | zkelley@for | syth.k12.ga.us |  |  |
| Account Settings                                |             |                |  |  |
| Automatic Replie                                | S           | OFF >          |  |  |
| Block External Im                               | nages ?     | $\bigcirc$     |  |  |
| Save Contacts 🤅                                 |             | $\mathbf{}$    |  |  |
| Having sync issues? Try resetting your account. |             |                |  |  |
| Reset Account                                   |             |                |  |  |
| Delete Account                                  |             |                |  |  |
|                                                 |             |                |  |  |
|                                                 |             |                |  |  |
|                                                 |             |                |  |  |