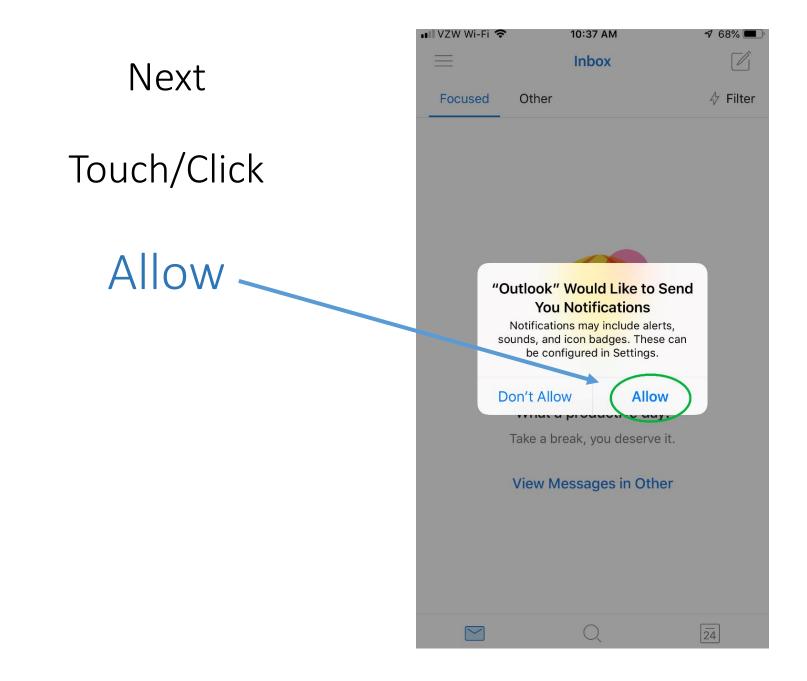

ke always, <u>except</u> we now use the suffix @forsythk12.org

Do not use .<del>ga.us</del>

we now use @forsythk12.org

| zkelley@forsythk12.org |  |
|------------------------|--|
| Add Account            |  |

#### Privacy & Cookies

Type in your email address then click/touch

Add Account







Open the Outlook 365 App on your smart phone. You will not use your "email app" that comes standard on your smart phone when you purchased it... you will need to use the Outlook 365 App to utilize FCSS email from this point forward.









<u>Touch/click on</u> <u>the arrow</u> in the bottom right corner



Touch/click: <u>on the arrow</u> in the bottom right corner to move forward



Click/Touch on the arrow in the bottom right corner to move forward



### Click/Touch....

### Turn On 🔨







#### Touch/Click on the top Left corner that is circled in this picture



### Oh yes you did !!

Now you are signed in and looking at your new Outlook 365 Mailboxes

Great Job!!



#### Lets do some fine adjustments now

## Click on the spot where the Greenarrow is pointing

You can set up your Signature here if you want one.



Slide this switch to the right (click on it) so your contacts follow you to Outlook 365

| 💵 VZW Wi-Fi 🗢                                   | 10:39 AM    | 7 68% 🔳        |  |  |
|-------------------------------------------------|-------------|----------------|--|--|
| $\langle$                                       | Office 365  |                |  |  |
| Info                                            |             |                |  |  |
| Email