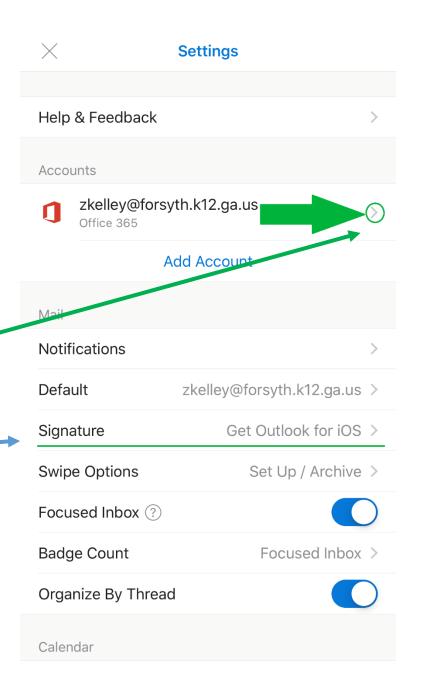

## Click on the spot where the Greenarrow is pointing

You can set up your Signature here if you want one.

Slide this switch to the right (click on it) so your contacts follow you to Outlook 365

| 💵 VZW Wi-Fi 🗢                                   | 10:39 AM    | 7 68% 🔳        |  |  |
|-------------------------------------------------|-------------|----------------|--|--|
| $\langle$                                       | Office 365  |                |  |  |
| Info                                            |             |                |  |  |
| Email                                           | zkelley@for | syth.k12.ga.us |  |  |
| Description                                     | zkelley@for | syth.k12.ga.us |  |  |
| Account Settings                                |             |                |  |  |
| Automatic Replie                                | S           | OFF >          |  |  |
| Block External Im                               | nages ?     | $\bigcirc$     |  |  |
| Save Contacts 🤅                                 |             | $\mathbf{}$    |  |  |
| Having sync issues? Try resetting your account. |             |                |  |  |
| Reset Account                                   |             |                |  |  |
| Delete Account                                  |             |                |  |  |
|                                                 |             |                |  |  |
|                                                 |             |                |  |  |
|                                                 |             |                |  |  |