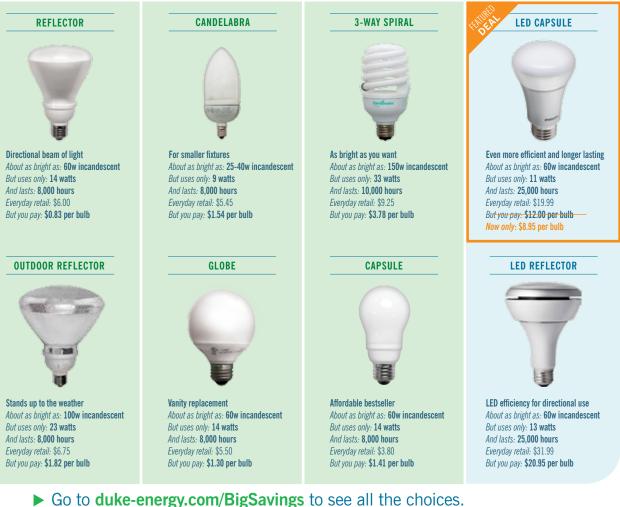

#### FEATURED DEAL: 11-watt, long-life Philips® LED Capsule, now only \$8.95 Everyday retail: \$19.99 per bulb

# You don't have to hit the big-box stores to save big. A few recent deals – all now available with \$5 flat-rate shipping:

Have your electric bill account number handy when you go to shop online.