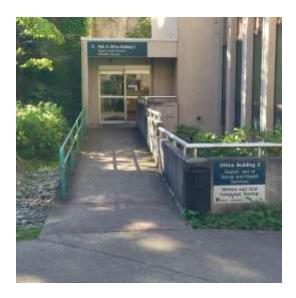

## Visitor Parking to OB-2

- From the parking meter/pay station, turn to your right to follow walkway to get out of the Visitor Parking lot from where you entered the parking lot. Immediately after you walk out of the parking lot, turn left to stay on the sidewalk (do not cross Washington Street). Stay on the sidewalk to walk up a few steps. At the top of the stairs turn to your left. After you pass the building on your right, look for a blue and white sign that says "Office Building 2 / Written and Oral Language Testing" on a low wall. Follow the sign to the Entrance to the Underground Walkway (see pictures on the next page). Enter Office Building 2 (OB-2) through the underground walkway (below).
- 2. You will proceed straight (into the underground parking area, by going through 2 doors) and follow the path and blue and white signs to the left into OB-2.

 $$\ensuremath{\mathbb{G}}\xspace_{2014\,\ensuremath{\mathsf{Google}}\xspace}$$  Take a left at the top of the stairs (yellow star).

*Entrance to the Underground Walkway* This entrance is found once you walk past the Washington Licensing Department building, on your right.