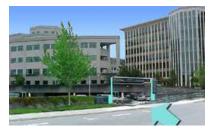

4. The **Visitor Parking** is on the left (see picture above). *Parking cost is \$1.50/per hour* the parking meter accepts quarters, dollars (but not bills bigger than one dollar); Visa or MasterCard credit/debit is also accepted. Parking receipt must be placed in the upper left corner of your dash board so it's clearly visible.