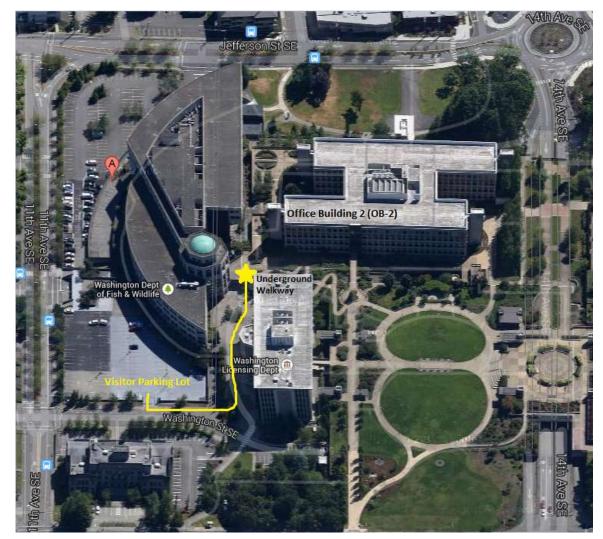

## **Freeway to Visitor Parking**

- 1. Take the State Capitol exit 105A. This exit will place you on 14th Avenue. At the roundabout, **take the first exit on your right** onto Jefferson Street.
- 2. Continue for one block and turn left onto 11<sup>th</sup>.
- 3. Turn left onto Washington Street.

4. The **Visitor Parking** is on the left (see picture above). *Parking cost is \$1.50/per hour* the parking meter accepts quarters, dollars (but not bills bigger than one dollar); Visa or MasterCard credit/debit is also accepted. Parking receipt must be placed in the upper left corner of your dash board so it's clearly visible.

## Visitor Parking to OB-2

- From the parking meter/pay station, turn to your right to follow walkway to get out of the Visitor Parking lot from where you entered the parking lot. Immediately after you walk out of the parking lot, turn left to stay on the sidewalk (do not cross Washington Street). Stay on the sidewalk to walk up a few steps. At the top of the stairs turn to your left. After you pass the building on your right, look for a blue and white sign that says "Office Building 2 / Written and Oral Language Testing" on a low wall. Follow the sign to the Entrance to the Underground Walkway (see pictures on the next page). Enter Office Building 2 (OB-2) through the underground walkway (below).
- 2. You will proceed straight (into the underground parking area, by going through 2 doors) and follow the path and blue and white signs to the left into OB-2.