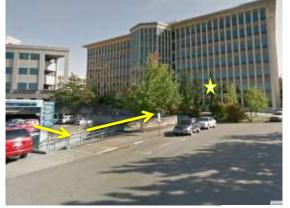

 $$\ensuremath{\mathbb{G}}\xspace_{2014\,\ensuremath{\mathsf{Google}}\xspace}$$  Take a left at the top of the stairs (yellow star).

*Entrance to the Underground Walkway* This entrance is found once you walk past the Washington Licensing Department building, on your right.

©2014 Google

- From the Parking lot, walk onto Washington St SE, and turn left
- ↔ Walk along sidewalk, go up the steps, and turn left
- Walk past the building on the right, and look for white and blue signs to Office Building 2
- Follow the signs throughout the underground walkway to Office Building 2