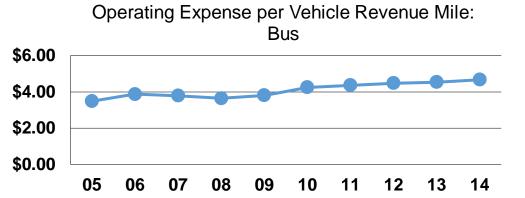

### **Service Efficiency**

| Mode            | Operating Expenses per Vehicle Revenue Mile | Operating Expenses per<br>Vehicle Revenue Hour |
|-----------------|---------------------------------------------|------------------------------------------------|
| Demand Response | \$1.42                                      | \$20.20                                        |
| Bus             | \$4.67                                      | \$63.65                                        |
| Total           | \$3.99                                      | \$54.85                                        |