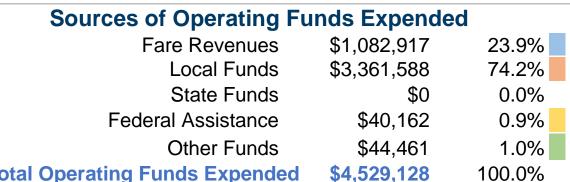

# **Vehicles Operated** at Maximum Service

|                 | Uses of  |                       |                 |             |              |                       |                       |                       |                   |
|-----------------|----------|-----------------------|-----------------|-------------|--------------|-----------------------|-----------------------|-----------------------|-------------------|
|                 | Directly | Purchased             | Operating       | Fare        | Capital      | Annual                | <b>Annual Vehicle</b> | <b>Annual Vehicle</b> | Average Fleet Age |
| Mode            | Operated | <b>Transportation</b> | <b>Expenses</b> | Revenues    | <b>Funds</b> | <b>Unlinked Trips</b> | <b>Revenue Miles</b>  | <b>Revenue Hours</b>  | in Years¹         |
| Demand Response | 7        | -                     | \$337,936       | \$100,200   | \$0          | 37,238                | 237,213               | 16,728                | 4.8               |
| Bus             | 16       | -                     | \$4,191,192     | \$982,717   | \$1,172,474  | 1,099,783             | 897,879               | 65,848                | 5.1               |
| Total           | 23       | -                     | \$4,529,128     | \$1,082,917 | \$1,172,474  | 1,137,021             | 1,135,092             | 82,576                |                   |