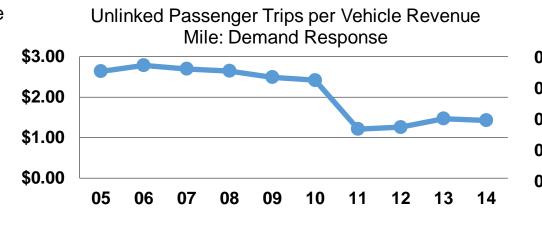

### **Service Effectiveness**

| Mode            | Operating Expenses<br>per Unlinked<br>Passenger Trip | Unlinked Trips per<br>Vehicle Revenue Mile | Unlinked Trips per<br>Vehicle Revenue<br>Hour |
|-----------------|------------------------------------------------------|--------------------------------------------|-----------------------------------------------|
| Demand Response | \$9.08                                               | 0.2                                        | 2.2                                           |
| Bus             | \$3.81                                               | 1.2                                        | 16.7                                          |
| Total           | \$3.98                                               | 1.0                                        | 13.8                                          |