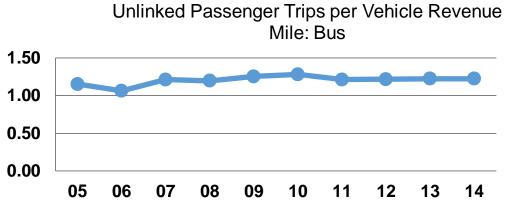

### **Service Effectiveness**

| Mode            | Operating Expenses<br>per Unlinked<br>Passenger Trip | Unlinked Trips per<br>Vehicle Revenue Mile | Unlinked Trips per<br>Vehicle Revenue<br>Hour |
|-----------------|------------------------------------------------------|--------------------------------------------|-----------------------------------------------|
| Demand Response | \$9.08                                               | 0.2                                        | 2.2                                           |
| Bus             | \$3.81                                               | 1.2                                        | 16.7                                          |
| Total           | \$3.98                                               | 1.0                                        | 13.8                                          |