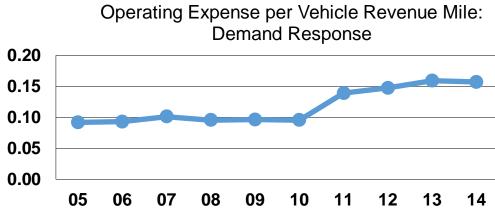

### **Service Efficiency**

| Mode            | Operating Expenses per Vehicle Revenue Mile | Operating Expenses per<br>Vehicle Revenue Hour |
|-----------------|---------------------------------------------|------------------------------------------------|
| Demand Response | \$1.42                                      | \$20.20                                        |
| Bus             | \$4.67                                      | \$63.65                                        |
| Total           | \$3.99                                      | \$54.85                                        |