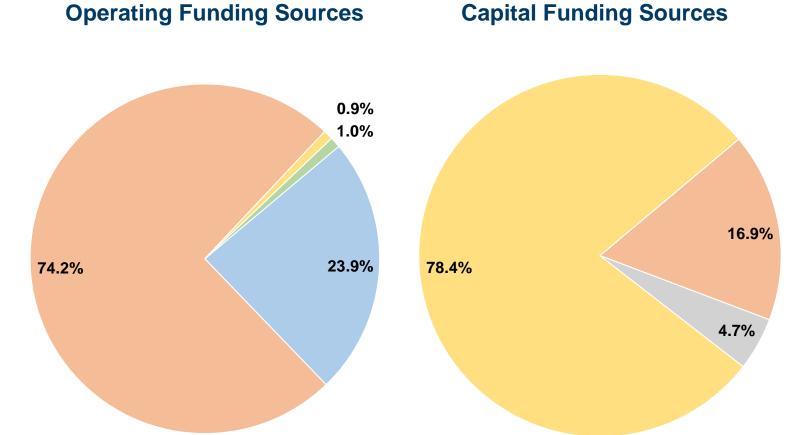

# **Sources of Capital Funds Expended**

| Fare Revenues                       | \$0         | 0.0%   |
|-------------------------------------|-------------|--------|
| Local Funds                         | \$197,791   | 16.9%  |
| State Funds                         | \$55,582    | 4.7%   |
| Federal Assistance                  | \$919,101   | 78.4%  |
| Other Funds                         | \$0         | 0.0%   |
| <b>Total Capital Funds Expended</b> | \$1,172,474 | 100.0% |
|                                     |             |        |

# **Vehicles Operated** at Maximum Service

|                 | Uses of  |                       |                 |             |              |                       |                       |                       |                   |
|-----------------|----------|-----------------------|-----------------|-------------|--------------|-----------------------|-----------------------|-----------------------|-------------------|
|                 | Directly | Purchased             | Operating       | Fare        | Capital      | Annual                | <b>Annual Vehicle</b> | <b>Annual Vehicle</b> | Average Fleet Age |
| Mode            | Operated | <b>Transportation</b> | <b>Expenses</b> | Revenues    | <b>Funds</b> | <b>Unlinked Trips</b> | <b>Revenue Miles</b>  | <b>Revenue Hours</b>  | in Years¹         |
| Demand Response | 7        | -                     | \$337,936       | \$100,200   | \$0          | 37,238                | 237,213               | 16,728                | 4.8               |
| Bus             | 16       | -                     | \$4,191,192     | \$982,717   | \$1,172,474  | 1,099,783             | 897,879               | 65,848                | 5.1               |
| Total           | 23       | -                     | \$4,529,128     | \$1,082,917 | \$1,172,474  | 1,137,021             | 1,135,092             | 82,576                |                   |