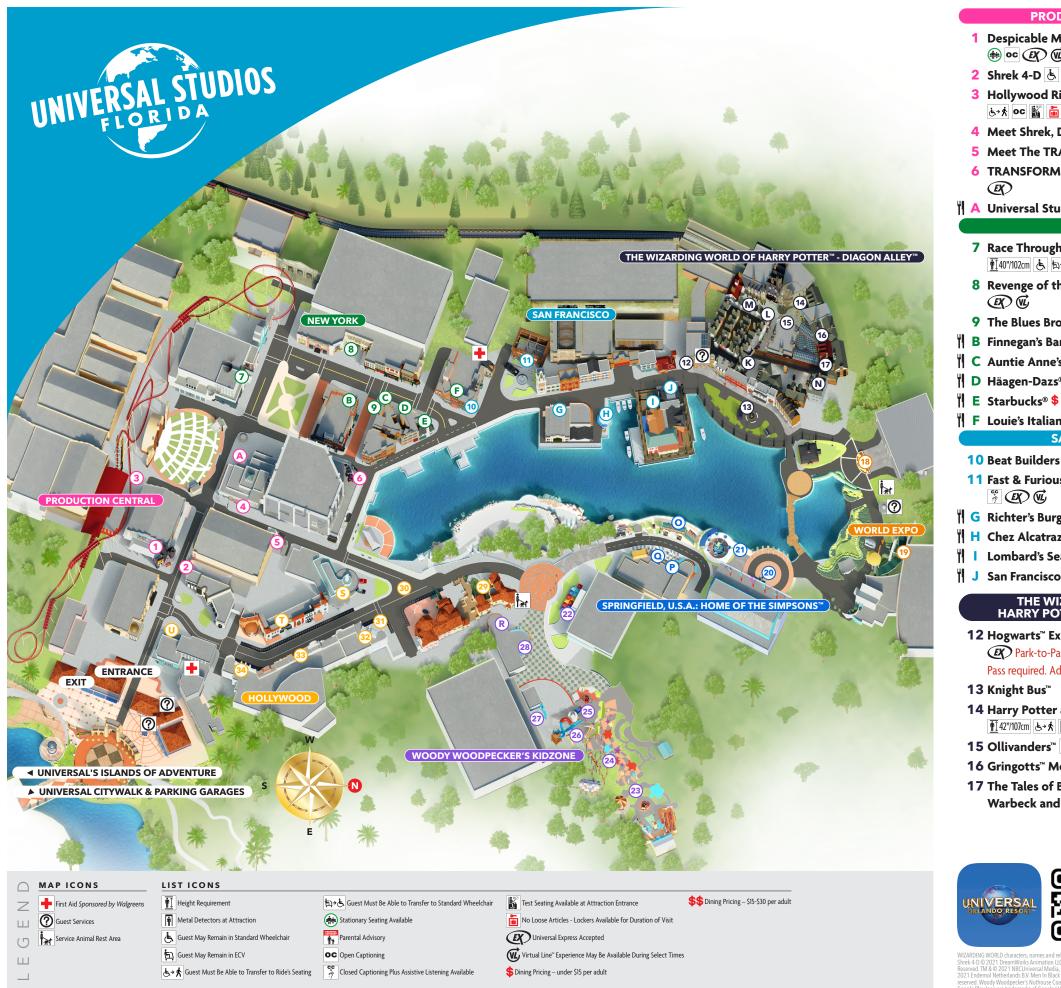

## **PRODUCTION CENTRA**

- 1 Despicable Me Minion Mayhem (iii) (X) oc (iii)
- 2 Shrek 4-D 🔄 🛞 👓 🕰
- 3 Hollywood Rip Ride Rockit 🖬 51"-7 ė,→≰ oc 🕌 🛅 Œ
- **4** Meet Shrek, Donkey and Friends
- **5** Meet The TRANSFORMERS<sup>™</sup>
- 6 TRANSFORMERS<sup>™</sup>: The Ride-3D i (EX)
- A Universal Studios' Classic Monste **NEW YORK**

- 7 Race Through New York Starring 1140"/102cm と b→と 🕉 📓 🗶 🕊
- 8 Revenge of the Mummy 122cm
- 9 The Blues Brothers® Show 🛓 🔄
- B
   Finnegan's Bar & Grill \$\$
- C Auntie Anne's Pretzels \$
- D Häagen-Dazs<sup>®</sup> \$

- **F** Louie's Italian Restaurant **\$**

```
SAN FRANCISCO
```

- **10** Beat Builders
- 11 Fast & Furious Supercharged 🔟
- **G** Richter's Burger Co. **\$**
- H Chez Alcatraz \$
- Lombard's Seafood Grille \$\$
- J San Francisco Pastry Company \$

## THE WIZARDING WORLD HARRY POTTER<sup>™</sup> - DIAGON A

- 12 Hogwarts<sup>™</sup> Express King's Cross Park-to-Park admission ticket or An Pass required. Additional restrictions apply
- **13** Knight Bus<sup>™</sup>
- 14 Harry Potter and the Escape from Gringotts<sup>™</sup> <u>n</u> 42"/107cm と→ ネ 📓 🛅 💓 Ŵ
- 15 Ollivanders™ 🕹 ங
- 16 Gringotts<sup>™</sup> Money Exchange
- 17 The Tales of Beedle the Bard<sup>™</sup> / Celestina Warbeck and the Banshees

|                             | ¶ K Leaky Cauldron <sup>™</sup> \$                                                     |
|-----------------------------|----------------------------------------------------------------------------------------|
| <u>أ</u> 40"/102cm د الله ب | 🝴 L Florean Fortescue's Ice-Cream Parlour \$                                           |
|                             | 🝴 M The Fountain of Fair Fortune \$                                                    |
|                             | 🝴 N The Hopping Pot \$                                                                 |
| '9"/130cm-201cm             | WORLD EXPO                                                                             |
|                             | 18 FEAR FACTOR" LIVE 농 ங 🐂 🗷                                                           |
|                             | 19 MEN IN BLACK <sup>™</sup> Alien Attack <sup>™</sup> 1.42″/107cm と b→と<br>oc iii (X) |
| 40"/102cm د الأيغ في مح     | SPRINGFIELD, U.S.A.: HOME OF THE SIMPSONS™                                             |
|                             | 20 The Simpsons Ride™ 1140″/102㎝ ৬়→ጵ ০০ 🖉                                             |
| ers Cafe \$                 | 21 Kang & Kodos' Twirl 'n' Hurl 🔄 हे 🗷                                                 |
|                             | 🝴 Ο Duff Brewery \$                                                                    |
| Jimmy Fallon                | P Fast Food Boulevard \$                                                               |
|                             | 🖞 Q Moe's Tavern \$                                                                    |
| <mark>≣</mark> ه و ا        | WOODY WOODPECKER'S KIDZONE                                                             |
|                             | 22 Animal Actors on Location! 逘 ங 🗷                                                    |
|                             | 23 Curious George Goes to Town <sup>™</sup> 🛓 🔄                                        |
|                             | 24 Woody Woodpecker's Nuthouse Coaster<br>1 36″/92cm & ★ ★ €                           |
|                             | 25 Fievel's Playland 🔥 🔄                                                               |
|                             | 26 Fievel's Playland water slide के⊀                                                   |
|                             | 27 E.T. Adventure 👖 34"/870m 🔥 🖽 🕹 oc 政                                                |
|                             | 28 Meet SpongeBob SquarePants and Friends                                              |
|                             | R KidZone Pizza Company \$                                                             |
| 40"/102cm と→木               | HOLLYWOOD                                                                              |
|                             | 29 NBC Media Center                                                                    |
|                             | <b>30</b> Character Party Zone                                                         |
|                             | <b>31</b> Marilyn & the Diamond Bellas                                                 |
|                             | 32 Universal Orlando's Horror Make-Up Show 🛓                                           |
|                             |                                                                                        |
| OF                          | 33 Hollywood Character Zone                                                            |
|                             | 34 The Bourne Stuntacular 🕭 🔤 👬 😚                                                      |
| Station 🛓 ኳ                 | S Mel's Drive-In \$                                                                    |
| inual/Seasonal              | 🝴 T Schwab's Pharmacy \$                                                               |
| y.                          | U TODAY Cafe \$                                                                        |
|                             |                                                                                        |