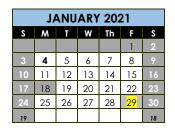

## 176 – BOE APPROVED

**JULY 2020** S M T W Th F S 2 3 8 10 14 15 17 13 16 20 21 22 | 23 24 27 28 29 30 31 Teacher count Student Count

New Administrator Orientation

- 4 Classes Resume
- 18 Martin Luther King Jr. Holiday/Offices Closed

29 – Institute Day/Offices Open

**BOE APPROVED: 1.13.20** 

Student Progress Monitoring Month/Meetings

| AUGUST 2020 |    |    |    |    |    |    |  |  |  |  |
|-------------|----|----|----|----|----|----|--|--|--|--|
| S           | М  | T  | W  | Th | F  | S  |  |  |  |  |
|             |    |    |    |    |    | 1  |  |  |  |  |
| 2           | 3  | 4  | 5  | 6  | 7  | 8  |  |  |  |  |
| 9           | 10 | 11 | 12 | 13 | 14 | 15 |  |  |  |  |
| 16          | 17 | 18 | 19 | 20 | 21 | 22 |  |  |  |  |
| 23          | 24 | 25 | 26 | 27 | 28 | 29 |  |  |  |  |
| 16          | 31 |    |    |    |    | 14 |  |  |  |  |