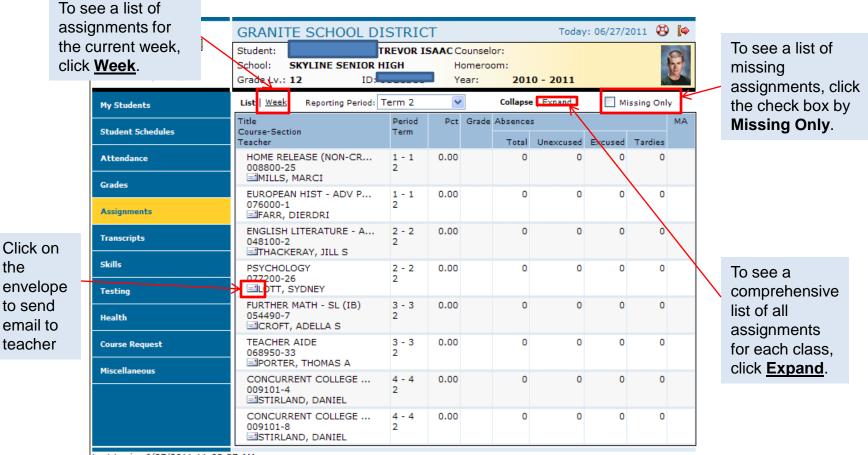

#### Assignments For Each Class:

- Click the Assignments menu option.;
- The Portal displays a list of classes, along with basic grade and attendance information.