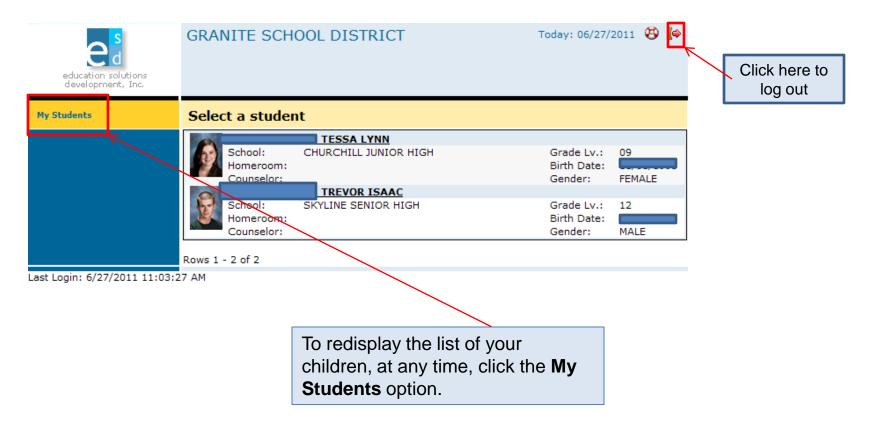

### For Parent View

 If you are a parent and you have more than one child enrolled in the school district, the Portal displays a list of your children. Click on the underlined name of your child whose information you want to see and it will give you a menu list to the left of the screen to choose from.

### **Student View**

 If you are a student or a parent with only one child enrolled in the school district, the Portal displays the Student Schedule screen. The My Student option is not displayed. Click a Menu Option to display the information you wish to view.