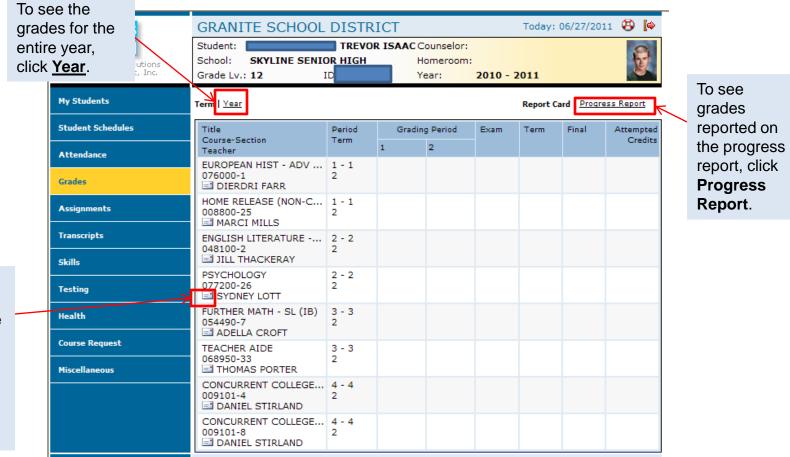

#### Daily Schedule of Classes: •

- Click the Student Schedules menu option.
- The Portal displays a chart showing all the classes by period for this term. \_

GRANITE SCHOOL DISTRICT Today: 06/27/2011 😲 [🏟 Student: , TREVOR ISAAC Counselor: School: SKYLINE SENIOR HIGH Homeroom: To see the education solutions development. Inc. Grade Lv.: 12 ID: Year: 2010 - 2011 schedule for Current Period My Students Terr Year Monday | Tuesday | Wednesday | Thursday | Friday the entire year, Prd Time Title Pattern Rm Trm Qtr click Year. Student Schedules Course-Section School Bld To see the Teacher Attendance 1-1 EUROPEAN HIST - ADV А 146 2 0 schedule for a PLACEMENT Grades MAIN .... 076000-1 SKYLI... different day, FARR, DIERDRI Assignments click the 1-1 HOME RELEASE (NONв OFF 2 0 CREDIT) underlined day. Transcripts 008800-25 SKYLI... MAIN ... MILLS, MARCI Skills 2 0 2-2 ENGLISH LITERATURE -Α 122 ADV PLACE Testing 048100-2 SKYLI... MAIN ... THACKERAY, JILL S Health 2-2 PSYCHOLOGY в 153 2 0 077200-26 SKYLI... MAIN ... Course Request LOTT, SYDNEY 3-3 TEACHER AIDE Α 106 2 0 Miscellaneous 068950-33 SKYLI... MAIN ... PORTER, THOMAS A 3-3 FURTHER MATH - SL (IB) в 105 2 0 054490-7 SKYLI... MAIN ... CROFT, ADELLA S 4-4 CONCURRENT COLLEGE Α OFF 2 0 ENRL(1-PD) 009101-4 SKYLI... MAIN ... STIRLAND, DANIEL 4-4 CONCURRENT COLLEGE в 2 0 ENRL(1-PD) 009101-8 SKYLI .... STIRLAND, DANIEL Last Login: 6/27/2011 11:03:27 AM

#### Grades Information:

- Click the Grades menu option
- The Portal displays the grades for each grading period for each class for the current term.

Click on the envelope next to teachers name to send email to teacher.