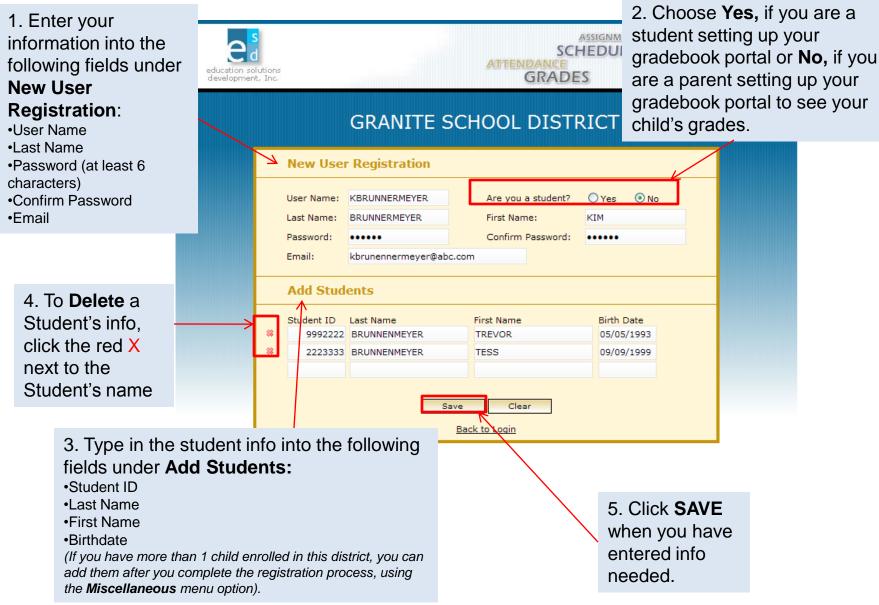

# Setting Up Your Account

# Setting Up Your Account (Cont.)

 The Portal validates your entries then displays the message: "Save Successful-A Confirmation Key has been sent to your email. Click <u>here</u> to login."

| Confirmation Verification         Back To Login           Confirmation Key: |
|-----------------------------------------------------------------------------|
| Confirmation Key:                                                           |
|                                                                             |
|                                                                             |

- Check your email to retrieve your confirmation key. Enter it in the Confirmation Key field, then click the Sign- in button. If you lose it, contact the school to receive your verification key.
- Then the **Sign-in** screen is redisplayed. Now enter your user name and password you set up, then click **Sign-in**.