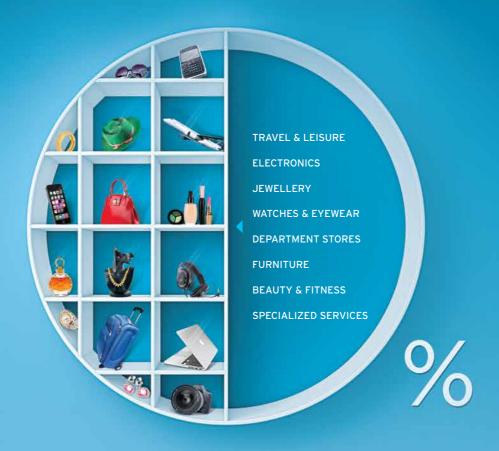

## **EVERY WISH**

IS NOW
INTEREST-FREE WITH SAMBA

Enjoy 0% Samba Instalment Plan deals with your Samba Credit Card.

think samba

World class banking solutions for the most important things in life

every sparkle is now interest-free with Samba

Take your pick from an array of glittering choices and pay in easy instalments. Just use your Samba Credit Card and make the most of interest-free shopping.