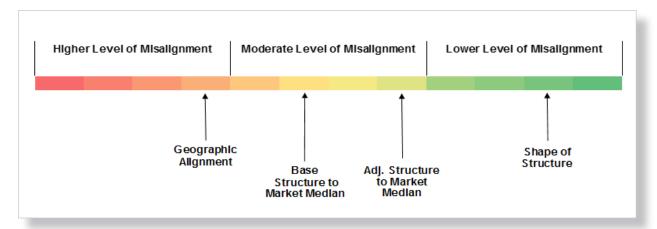

# Specific

To your organization's size and structure

### Custom

Results show your firm compared to the market