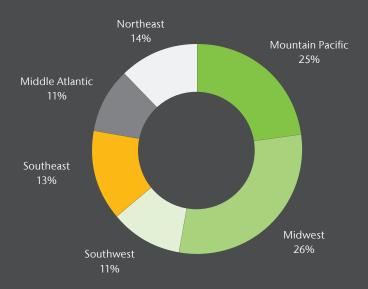

1          |
| Financial Metrics                    |           |            |             |             |              |
| Median Assets (\$000)                | 3,653,422 | 636,996    | 1,755,343   | 4,889,012   | 16,664,037   |
| Median Revenue (\$000)               | 153,181   | 27,246     | 75,676      | 185,528     | 679,777      |
| Median Net Income (\$000)            | 39,135    | 5,401      | 18,228      | 51,708      | 191,510      |
| Ownership                            |           |            |             |             |              |
| Number of Public Firms               | 180       | 16         | 43          | 54          | 67           |
| Number of Private Firms              | 135       | 26         | 55          | 33          | 21           |

#### Location of Firm



#### Ownership



## We Work with Hundreds of Your Peers to Provide Comprehensive Data

### 2019 Participant List

| Firm                                   | Asset Size | State | Firm                                 | Asset Size | State |
|----------------------------------------|------------|-------|--------------------------------------|------------|-------|
| 1st Capital Bank                       | 622,287    | CA    | BankPlus                             | 2,761,289  | MS    |
| 1st Source Bank                        | 6,293,745  | IN    | Banner Bank                          | 11,871,317 | WA    |
| Affinity Plus Federal Credit Union     | 2,176,291  | MN    | Baxter Credit Union                  | 3,483,865  | IL    |
| Alerus Financial Corporation           | 2,179,070  | ND    |