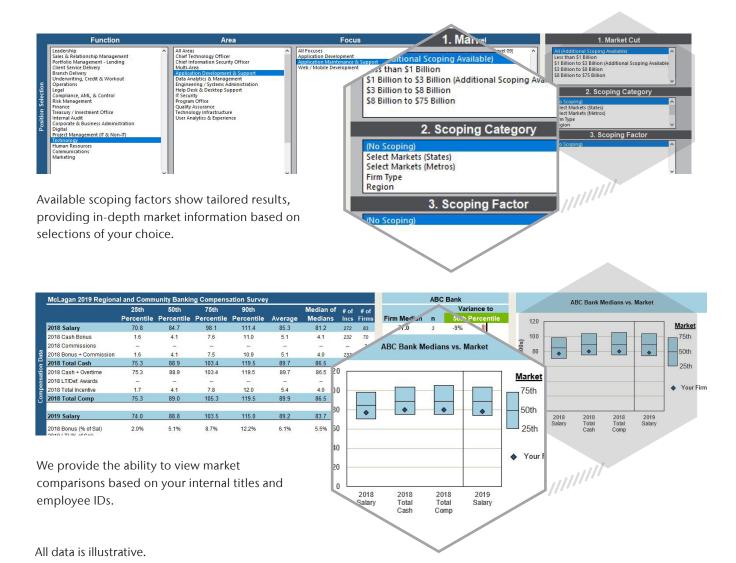

### Interactive Excel Tool

McLagan allows you to view customized dashboards of your firm's pay next to competitors via an interactive Excel tool. Any position, data cut, and compensation element is just a few clicks away.

Tailored dashboards and customized views of your firm's pay alongside the market via an interactive Excel tool.

#### **Key benefits**

- Search compensation data by McLagan job titles and your firm's titles
- Job and level descriptions in the same window
- Selectable scoping factors (assets, region, revenue, employees, firm type, and geographic wage differential)
- Breakouts for select states and metro areas
- Select data based upon group or individual employee
- Data includes salary, cash bonus, and long-term incentives for all positions