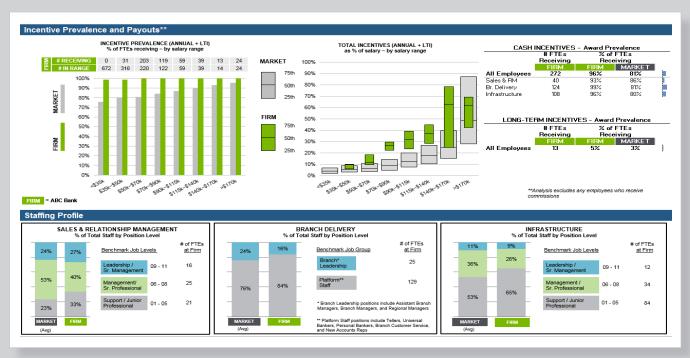

only.

\*\* Broader McLagan survey participant; firm may not be represented in all position groups.

# Compensation and Staffing Analysis

The survey includes a compensation and staffing analysis to provide better insight on how your firm compares to the market across a number of key metrics.

### **Key benefits**



Market comparison of headcount by infrastructure department.



Staffing profile (mix of junior, intermediate, senior staff) in key business areas.



Analysis of headcount and salary spend by department.



Incentive payout prevalence and depth within the firm by salary range.



View your salary spend as it relates to assets and revenue.

View your data in context of custom peer groups to get the information you need for strategic business decisions.

### Sample outputs





# Unlocking Deeper Insights from Data

We're much more than a data provider. Our consultants specialize in providing custom, focused expertise to help our clients solve their most pressing human capital challenges. Our companion survey offerings include the FLSA Prevalence, Incentive Size and Depth Analysis, Salary Structure Diagnostic, and Corporate Title Analysis. These tools give you deeper understanding of your data supporting meaningful, data-driven business decisions.

### FLSA Prevalence

Classifying jobs and making exemption decisions requires a baseline understanding of how the market treats similar roles. With limited resources and time, understanding which jobs are at risk reduces time spent and lessens the load of a full job analysis. Our survey data supports a holistic, robu