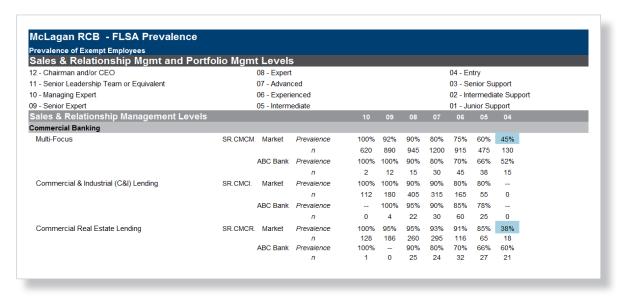

nalysis, Salary Structure Diagnostic, and Corporate Title Analysis. These tools give you deeper understanding of your data supporting meaningful, data-driven business decisions.

### FLSA Prevalence

Classifying jobs and making exemption decisions requires a baseline understanding of how the market treats similar roles. With limited resources and time, understanding which jobs are at risk reduces time spent and lessens the load of a full job analysis. Our survey data supports a holistic, robust process for evaluating jobs and making informed decisions. You'll get a market-view of what your peers consider exempt and non-exempt positions.

### Using this tool, you can answer questions like:



• What is the prevalence of exempt employees in the commercial lending space?

#### Sample output





- Actual 2019 short-term (cash) incentives and long-term (equity) incentives.
- Break out by position groups, i.e., sales and relationship management roles, or across all firm employees.
- View of your firm versus the market based on survey levels and or salary range.

### Using this tool, you can answer questions like:

- How far down in the organization do long-term incentives get paid?
  - How large are the short-term incentives for entry level commercial lenders?
  - How does the prevalence of incentives differ between front office and back office positions?

#### Sample output



### Unlocking Deeper Insights from Data

### Salary Structure Diagnostic

For most financial services roles, salaries represent the majority of pay for an employee. Regular maintenance of your salary stru