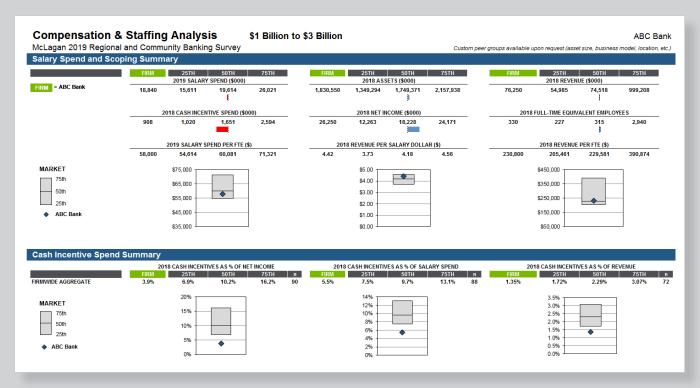

### Interactive Excel Tool

McLagan allows you to view customized dashboards of your firm's pay next to competitors via an interactive Excel tool. Any position, data cut, and compensation element is just a few clicks away.

Tailored dashboards and customized views of your firm's pay alongside the market via an interactive Excel tool.

#### **Key benefits**

- Search compensation data by McLagan job titles and your firm's titles
- Job and level descriptions in the same window
- Selectable scoping factors (assets, region, revenue, employees, firm type, and geographic wage differential)
- Breakouts for select states and metro areas
- Select data based upon group or individual employee
- Data includes salary, cash bonus, and long-term incentives for all positions