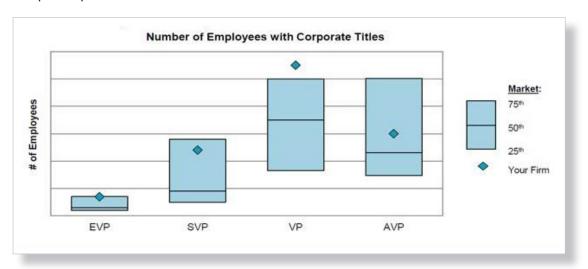

### Interactive Excel Tool

McLagan allows you to view customized dashboards of your firm's pay next to competitors via an interactive Excel tool. Any position, data cut, and compensation element is just a few clicks away.

Tailored dashboards and customized views of your firm's pay alongside the market via an interactive Excel tool.

#### **Key benefits**

- Search compensation data by McLagan job titles and your firm's titles
- Job and level descriptions in the same window
- Selectable scoping factors (assets, region, revenue, employees, firm type, and geographic wage differential)
- Breakouts for select states and metro areas
- Select data based upon group or individual employee
- Data includes salary, cash bonus, and long-term incentives for all positions