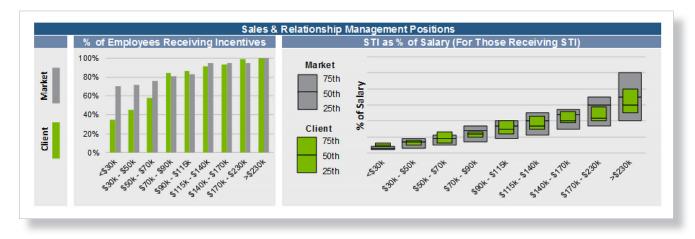

ur peers consider exempt and non-exempt positions.

### Using this tool, you can answer questions like:



• What is the prevalence of exempt employees in the commercial lending space?

#### Sample output





- Actual 2019 short-term (cash) incentives and long-term (equity) incentives.
- Break out by position groups, i.e., sales and relationship management roles, or across all firm employees.
- View of your firm versus the market based on survey levels and or salary range.

### Using this tool, you can answer questions like:

- How far down in the organization do long-term incentives get paid?
  - How large are the short-term incentives for entry level commercial lenders?
  - How does the prevalence of incentives differ between front office and back office positions?

#### Sample output



### Unlocking Deeper Insights from Data

### Salary Structure Diagnostic

For most financial services roles, salaries represent the majority of pay for an employee. Regular maintenance of your salary structure is critical to ensuring your firm is aligned to the market, that you are controlling costs appropriately, and clearly communicating how employees advance in their career.

Having a consistent annual review process in place reduces administrative burdens and enables HR to proactively focus on addressing key problem areas.

### Our exclusive Salary Structure Diagnostic tool does the heavy lifting for you to address:

- Your current salary structure
- Your compensation strategy and competitive positioning
- Cost of labor in your office locations
- Market salary range movement

### Usi