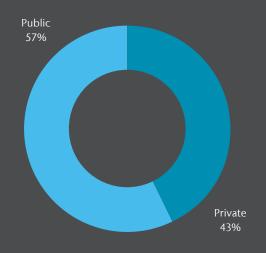

# 2019 Participant Statistics

|                                      |           | Asset Size |             |             |              |
|--------------------------------------|-----------|------------|-------------|-------------|--------------|
|                                      | All Firms | <\$1B      | \$1B - \$3B | \$3B - \$8B | \$8B - \$50B |
| Size Metrics                         |           |            |             |             |              |
| Number of Firms                      | 315       | 42         | 98          | 87          | 88           |
| Median Number of Incumbents per Firm | 573       | 125        | 309         | 671         | 2,297        |
| Median Number of Branches per Firm   | 27        | 7          | 17          | 39          | 111          |
| Financial Metrics                    |           |            |             |             |              |
| Median Assets (\$000)                | 3,653,422 | 636,996    | 1,755,343   | 4,889,012   | 16,664,037   |
| Median Revenue (\$000)               | 153,181   | 27,246     | 75,676      | 185,528     | 679,777      |
| Median Net Income (\$000)            | 39,135    | 5,401      | 18,228      | 51,708      | 191,510      |
| Ownership                            |           |            |             |             |              |
| Number of Public Firms               | 180       | 16         | 43          | 54          | 67           |
| Number of Private Firms              | 135       | 26         | 55          | 33          | 21           |

#### Ownership