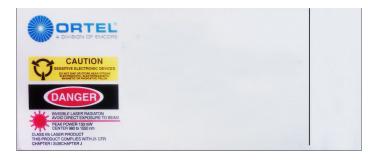

The new outside shipping box and adhesive label for these products will now have the EMCORE logo to replace the old Ortel corporate logo. Our new packaging will still contain a small "Genuine Ortel Technology" logo to reinforce our Ortel technology heritage. (see Appendix for graphic example)

## **Old Adhesive Label**