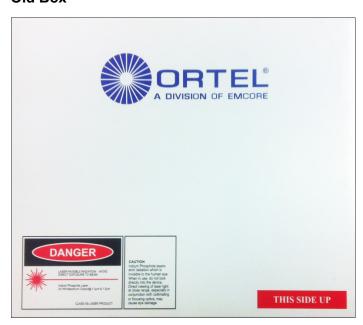

The new outside shipping box and adhesive label for these products will now have the EMCORE logo to replace the old Ortel corporate logo. Our new packaging will still contain a small "Genuine Ortel Technology" logo to reinforce our Ortel technology heritage. (see Appendix for graphic example)

### **Old Box**