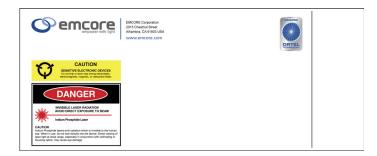

The new outside shipping box and adhesive label for these products will now have the EMCORE logo to replace the old Ortel corporate logo. Our new packaging will still contain a small "Genuine Ortel Technology" logo to reinforce our Ortel technology heritage. (see Appendix for graphic example)

#### **New Adhesive Label**