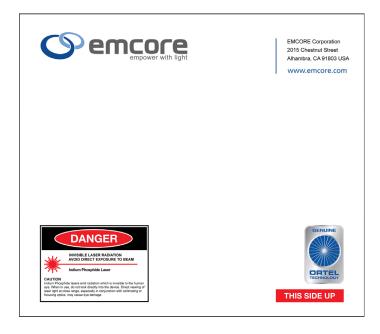

The new outside shipping box and adhesive label for these products will now have the EMCORE logo to replace the old Ortel corporate logo. Our new packaging will still contain a small "Genuine Ortel Technology" logo to reinforce our Ortel technology heritage. (see Appendix for graphic example)

#### **New Box**