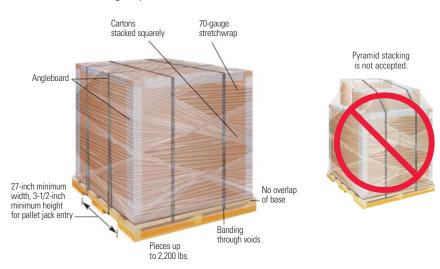

o not allow boxes to hang over the skid.
- Keep the top of the skid flat to minimize lost or damaged cartons, and do not use pyramid stacking (see example below).
- Place angled fiberboard (angleboard) between cartons to prevent crushing.
- Cover the top of the skid to protect your freight from weather damage.

#### **Securing**

- Wrap freight in 70-gauge stretchwrap. Pass at least two bands (tightly secured) through the skid voids and around all cartons.
- Use heavy-duty metal or break-resistant plastic strapping to band the freight.
- Use shock-absorber connections or cushioned skids, if applicable, when bolting.

#### **Addressing and Labeling**

- Include both the origin and destination address on individual cartons whenever possible.
- Remove or mark through any old address labels.



#### FREIGHT BROCHURE

Go to fedex.com/us/services/packageshipment and select Preparing Your Package for Shipment to read our Packaging Guidelines for Shipping Freight brochure, which has information on preparing most of your freight shipments.



A convenient, timesaving way to process shipments

online

#### **SHIPPING ON THE GO**

FedEx Mobile turns your mobile phone or other wireless device into a mobile version of FedEx Ship Manager® at fedex.com, so you can ship, track, find a FedEx location, get rates and transit times, and more, when it's convenient. Select the Business Solutions tab at **fedex.com**, then Learn About FedEx Mobile, for details.

# FedEx Ship Manager® at fedex.com

You can access FedEx Ship Manager at fedex.com 24 hours a day, 7 days a week to:



- Schedule a pic