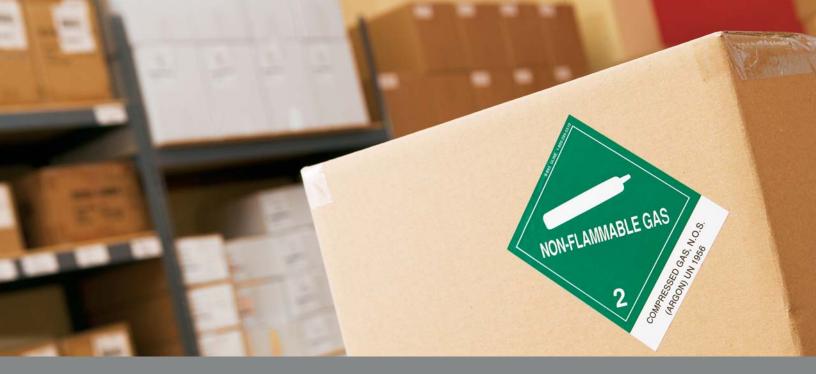

ilable at only certain FedEx locations in Europe, Canada and Japan.

Call 1.800.GoFedEx 1.800.463.3339 and say "dangerous goods" for details on shipping dangerous goods to international locations. To confirm whether a commodity is acceptable, call 1.800.GoFedEx 1.800.463.3339 and say "international services."

¹Anchorage, Anchor Point, Big Lake, Birchwood, Chugiak, Clam Gulch, Cooper Landing, Eagle River, Eileson, Elmendorf, Ester, Fairbanks, Ft. Richardson, Ft. Wainwright, Girdwood, Homer, Houston, Indian, Kasilof, Kenai, Kodiak, Moose Pass, Ninilchik, North Pole, Palmer, Peters Creek, Seward, Soldotna, Sterling, Talkeetna, Trapper Creek, Wasilla and Willow.

<sup>&</sup>lt;sup>2</sup>The FedEx Express facility in Dubai accepts shipments of Class 1.4 explosives only via hold-for-pickup.



### **Special Requirements**

Shipments originally tendered to ground carriers. Some items — such as dry ice (carbon dioxide solid, UN 1845) — may not be regulated as dangerous goods if they travel by ground but are regulated by the International Civil Aviation Organization (ICAO) and IATA when shipped via FedEx Express.

If you receive a package marked "ORM-D" with no dangerous goods paperwork, it may have been shipped via a ground carrier. If you then tender that ORM-D shipment to FedEx Express, you must prepare it according to air regulations by: 1) completing dangerous goods paperwork, including the Shipper's Declaration for Dangerous Goods; 2) changing the marking to "ORM-D-AIR" (within a rectangle); and 3) meeting all other air packaging and marking requirements.

Dry ice. If you h