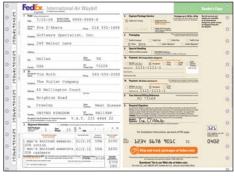

### **PROCESS YOUR SHIPMENT**

1

- An easy way to ship is online at <u>fedex.com</u> select Prepare Shipment from the Ship tab. <u>See p. 35</u> for details.
- Or complete shipping documents by hand. <u>See pp. 38–39</u> for sample forms and instructions.
- International shipments may need special documentation. <u>See pp. 40–44</u> for details. Select the Ship tab at <u>fedex.com</u>, then Go to FedEx Global Trade Manager, for more global-shipping information.