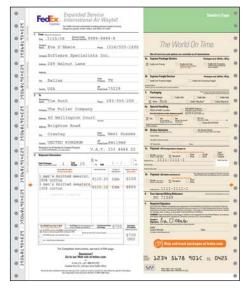

### **PROCESS YOUR SHIPMENT**

1

- An easy way to ship is online at <u>fedex.com</u> select Prepare Shipment from the Ship tab. <u>See p. 35</u> for details.
- Or complete shipping documents by hand. <u>See pp. 38–39</u> for sample forms and instructions.
- International shipments may need special documentation. <u>See pp. 40–44</u> for details. Select the Ship tab at <u>fedex.com</u>, then Go to FedEx Global Trade Manager, for more global-shipping information.