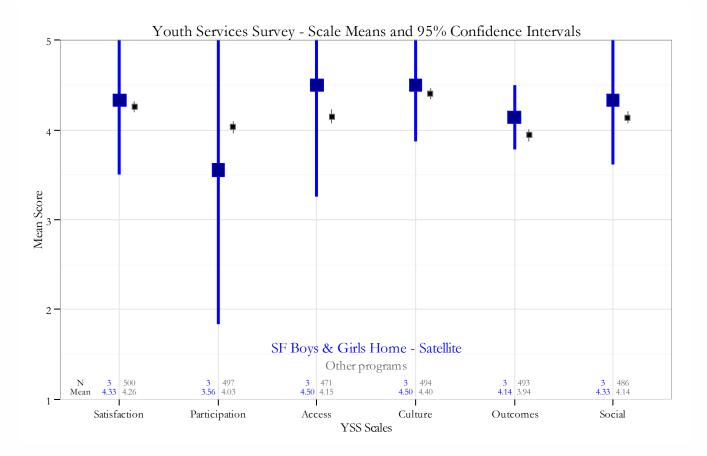

#### Youth Services Survey for Youth / Families Report - Spring 2014 SF Boys & Girls Home - Satellite

This report covers surveys returned for program codes (RUs): 38HEOP. The number of youth receiving face-toface services during the survey period was 6 and surveys were returned for 6 youth (100.0%). Number of surveys matched to service data: 6 (100.0%). Number missing client ID: 0. The YSS score (items 1-7, 9-15) for this program, was **4.21** out of five, the mean for all other programs was **4.24**. The mean YSS-F satisfaction score (items 1-7, 9-15) for this program was **4.29**, the mean of all other programs was **4.33**.

Not enough Family data for scale means CI chart