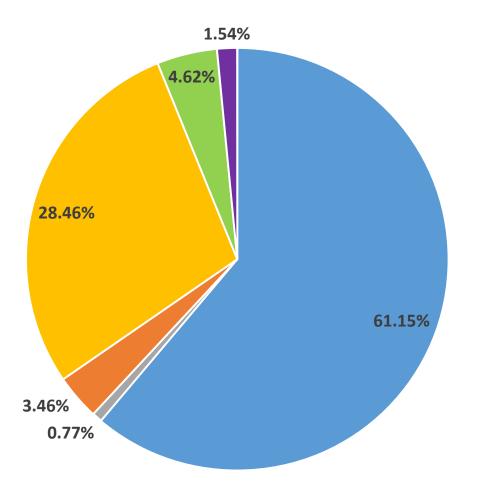

Employed
Military
Service
Graduate School
Seeking
Declined

| Median Salary Full Time Jobs |  |
|------------------------------|--|
| \$40,000                     |  |

| Graduate School Programs |        |
|--------------------------|--------|
| Arts and Sciences        |        |
| Graduate Program         | 33.78% |
| Theology                 | 5.41%  |
| Law                      | 5.41%  |
| Business Related         |        |
| Graduate Program         | 24.32% |
| Medicine/Health          |        |
| Professional             | 29.73% |
| Other                    | 1.35%  |