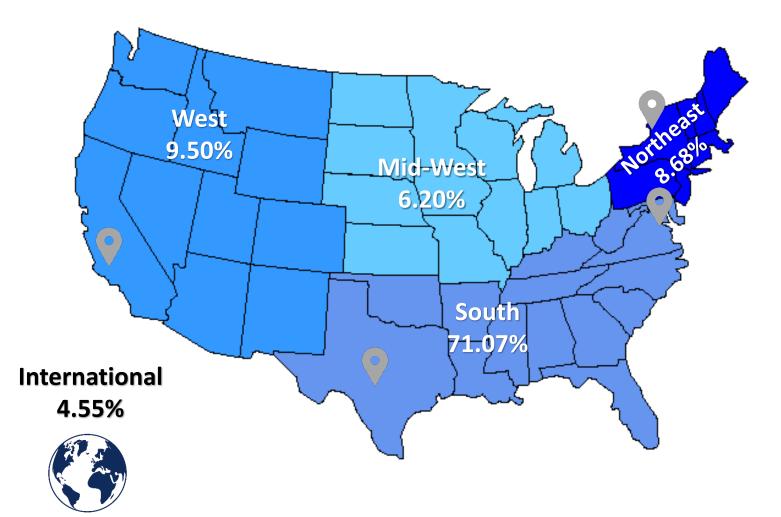

#### First Destination 2018 – University of Dallas Undergraduates 95% of Graduates are Employed or Attending Graduate School

First Destination Outcomes (Status Known 100%)

| Geographic Locations |        |
|----------------------|--------|
| South                | 71.07% |
| West                 | 9.5%   |
| Midwest              | 6.2%   |
| Northeast            | 8.68%  |
| International        | 4.55%  |

## First Destination 2018 – University of Dallas Undergraduates Geographic Locations

| Top 3 U.S. Locations for Recent Graduates |        |
|-------------------------------------------|--------|
| Texas                                     | 59.92% |
| California                                | 4.96%  |
| Washington D.C.                           | 2.89%  |
| New York                                  | 2.89%  |